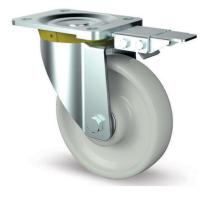

## 200mm Heavy Duty Nylon Castor Wheel with Directional Lock 200-5000-NYB/D

200mm Directional lock heavy duty castors with a nylon wheel. Directional lock is a way of making a swivel castor into a fixed castor temporarily - by locking the swivel head but not the wheel which means castor moves in one direction. Directional lock castors are great for cornering or pivoting. Can be added to just one trolley wheel - usually, front left of the trolley if left cornering or front right if right cornering.