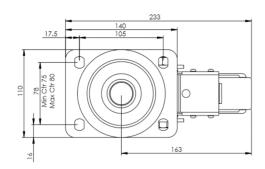

## **Technical Specifications**

| Õ           | Bearing Type                            | Ball Journal       |
|-------------|-----------------------------------------|--------------------|
| 5           | Colour                                  | No                 |
| 0           | Hardness of Tread                       | D75                |
| KG          | Load Capacity (kg)                      | 800                |
| x4          | Max Load Capacity of 4 Castors          | 2400               |
|             | Plate Dimension Length (mm)             | 140                |
|             | Plate Dimension Width (mm)              | 110                |
|             | Plate Hole Centres Length (mm)          | 105                |
|             | Plate Hole Centres Width (mm)           | 80/75              |
| 3 Mar       | Plate Hole Diameter                     | 10                 |
| Ç.          | Product Type                            | Top Plate Castors  |
| 3           | Swivel Radius                           | 160                |
| Į.          | Temperature Range                       | -40 min to +80 max |
| <u>I</u>    | Thread Material                         | No                 |
|             |                                         |                    |
| <u>1</u>    | Total Castor Height                     | 240                |
| <u>*</u> #* | Total Castor Height<br>Tread Width (mm) | 240<br>50          |
| -           |                                         |                    |
|             | Tread Width (mm)                        | 50                 |
|             | Tread Width (mm)<br>Wheel Centre        | 50<br>Nylon        |

## Dimensions

Email: sales@rosscastors.co.uk

Ross Handling 1 Tuxford Road Leicester LE4 9TZ