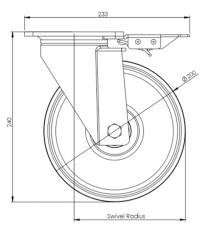

## **Technical Specifications**

| Õ           | Bearing Type                            | Ball Journal       |
|-------------|-----------------------------------------|--------------------|
| 5           | Colour                                  | No                 |
| 0           | Hardness of Tread                       | D75                |
| KG          | Load Capacity (kg)                      | 800                |
| x4          | Max Load Capacity of 4 Castors          | 2400               |
|             | Plate Dimension Length (mm)             | 140                |
|             | Plate Dimension Width (mm)              | 110                |
|             | Plate Hole Centres Length (mm)          | 105                |
|             | Plate Hole Centres Width (mm)           | 80/75              |
| 3 Mar       | Plate Hole Diameter                     | 10                 |
| Ç.          | Product Type                            | Top Plate Castors  |
| 3           | Swivel Radius                           | 160                |
| Į.          | Temperature Range                       | -40 min to +80 max |
| <u>I</u>    | Thread Material                         | No                 |
|             |                                         |                    |
| <u>1</u>    | Total Castor Height                     | 240                |
| <u>*</u> #* | Total Castor Height<br>Tread Width (mm) | 240<br>50          |
| -           |                                         |                    |
|             | Tread Width (mm)                        | 50                 |
|             | Tread Width (mm)<br>Wheel Centre        | 50<br>Nylon        |

## Dimensions

Email: sales@rosscastors.co.uk

Ross Handling 1 Tuxford Road Leicester LE4 9TZ