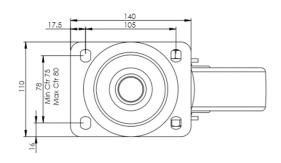

## **Technical Specifications**

| Ô           | Bearing Type                                                                                                                     | Ball Journal                                                        |
|-------------|----------------------------------------------------------------------------------------------------------------------------------|---------------------------------------------------------------------|
| 5           | Colour                                                                                                                           | No                                                                  |
| 0           | Hardness of Tread                                                                                                                | D75                                                                 |
| KG          | Load Capacity (kg)                                                                                                               | 800                                                                 |
| KG X4       | Max Load Capacity of 4 Castors                                                                                                   | 2400                                                                |
|             | Plate Dimension Length (mm)                                                                                                      | 140                                                                 |
|             | Plate Dimension Width (mm)                                                                                                       | 110                                                                 |
|             | Plate Hole Centres Length (mm)                                                                                                   | 105                                                                 |
|             | Plate Hole Centres Width (mm)                                                                                                    | 80/75                                                               |
| *           | Plate Hole Diameter                                                                                                              | 10                                                                  |
|             |                                                                                                                                  |                                                                     |
| Õ           | Product Type                                                                                                                     | Top Plate Castors                                                   |
| 1<br>2<br>2 | Product Type<br>Swivel Radius                                                                                                    | Top Plate Castors                                                   |
| here w      |                                                                                                                                  | ·                                                                   |
| 3           | Swivel Radius                                                                                                                    | 155                                                                 |
|             | Swivel Radius<br>Temperature Range                                                                                               | 155<br>-40 min to + 80 max                                          |
|             | Swivel Radius<br>Temperature Range<br>Thread Material                                                                            | 155<br>-40 min to + 80 max<br>No                                    |
|             | Swivel Radius<br>Temperature Range<br>Thread Material<br>Total Castor Height                                                     | 155<br>-40 min to + 80 max<br>No<br>240                             |
|             | Swivel Radius<br>Temperature Range<br>Thread Material<br>Total Castor Height<br>Tread Width (mm)                                 | 155<br>-40 min to + 80 max<br>No<br>240<br>50                       |
|             | Swivel Radius<br>Temperature Range<br>Thread Material<br>Total Castor Height<br>Tread Width (mm)<br>Wheel Centre                 | 155<br>-40 min to + 80 max<br>No<br>240<br>50<br>Polyamide          |
|             | Swivel Radius<br>Temperature Range<br>Thread Material<br>Total Castor Height<br>Tread Width (mm)<br>Wheel Centre<br>Wheel Colour | 155<br>-40 min to + 80 max<br>No<br>240<br>50<br>Polyamide<br>White |

## Dimensions