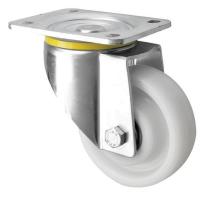

## 200mm Heavy Duty Swivel Castors White Nylon Wheel 800kg 200-5000-NYB

This 200mm extra heavy duty swivel castors made of a heavy duty pressed steel zinc plated, housing a heavy duty nylon wheel. Carrying loads of 800kgs per castors, overall height 240mm, 4 x M10 Bolt Fixing Plate for easy attachment. This swiveling heavy duty nylon castor wheel runs on ball journal bearings, making heavier loads easier to move. These castors are suitable for a range of heavy duty applications, combine 4 castors to carry over 2.4 tonne castors.