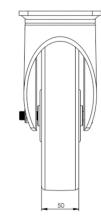

## **Technical Specifications**

| Ô           | Bearing Type                                                                                                                     | Ball Journal                                                        |
|-------------|----------------------------------------------------------------------------------------------------------------------------------|---------------------------------------------------------------------|
| 5           | Colour                                                                                                                           | No                                                                  |
| 0           | Hardness of Tread                                                                                                                | D75                                                                 |
| KG          | Load Capacity (kg)                                                                                                               | 800                                                                 |
| KG X4       | Max Load Capacity of 4 Castors                                                                                                   | 2400                                                                |
|             | Plate Dimension Length (mm)                                                                                                      | 140                                                                 |
|             | Plate Dimension Width (mm)                                                                                                       | 110                                                                 |
|             | Plate Hole Centres Length (mm)                                                                                                   | 105                                                                 |
|             | Plate Hole Centres Width (mm)                                                                                                    | 80/75                                                               |
| *           | Plate Hole Diameter                                                                                                              | 10                                                                  |
|             |                                                                                                                                  |                                                                     |
| Õ           | Product Type                                                                                                                     | Top Plate Castors                                                   |
| 1<br>2<br>2 | Product Type<br>Swivel Radius                                                                                                    | Top Plate Castors                                                   |
| here w      |                                                                                                                                  | ·                                                                   |
| 3           | Swivel Radius                                                                                                                    | 155                                                                 |
|             | Swivel Radius<br>Temperature Range                                                                                               | 155<br>-40 min to + 80 max                                          |
|             | Swivel Radius<br>Temperature Range<br>Thread Material                                                                            | 155<br>-40 min to + 80 max<br>No                                    |
|             | Swivel Radius<br>Temperature Range<br>Thread Material<br>Total Castor Height                                                     | 155<br>-40 min to + 80 max<br>No<br>240                             |
|             | Swivel Radius<br>Temperature Range<br>Thread Material<br>Total Castor Height<br>Tread Width (mm)                                 | 155<br>-40 min to + 80 max<br>No<br>240<br>50                       |
|             | Swivel Radius<br>Temperature Range<br>Thread Material<br>Total Castor Height<br>Tread Width (mm)<br>Wheel Centre                 | 155<br>-40 min to + 80 max<br>No<br>240<br>50<br>Polyamide          |
|             | Swivel Radius<br>Temperature Range<br>Thread Material<br>Total Castor Height<br>Tread Width (mm)<br>Wheel Centre<br>Wheel Colour | 155<br>-40 min to + 80 max<br>No<br>240<br>50<br>Polyamide<br>White |

## Dimensions