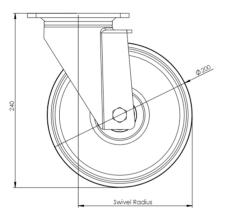

## **Technical Specifications**

| Ô           | Bearing Type                                                                                                                     | Ball Journal                                                        |
|-------------|----------------------------------------------------------------------------------------------------------------------------------|---------------------------------------------------------------------|
| 5           | Colour                                                                                                                           | No                                                                  |
| 0           | Hardness of Tread                                                                                                                | D75                                                                 |
| KG          | Load Capacity (kg)                                                                                                               | 800                                                                 |
| KG X4       | Max Load Capacity of 4 Castors                                                                                                   | 2400                                                                |
|             | Plate Dimension Length (mm)                                                                                                      | 140                                                                 |
|             | Plate Dimension Width (mm)                                                                                                       | 110                                                                 |
|             | Plate Hole Centres Length (mm)                                                                                                   | 105                                                                 |
|             | Plate Hole Centres Width (mm)                                                                                                    | 80/75                                                               |
| *           | Plate Hole Diameter                                                                                                              | 10                                                                  |
|             |                                                                                                                                  |                                                                     |
| Õ           | Product Type                                                                                                                     | Top Plate Castors                                                   |
| 1<br>2<br>2 | Product Type<br>Swivel Radius                                                                                                    | Top Plate Castors                                                   |
| here w      |                                                                                                                                  | ·                                                                   |
| 3           | Swivel Radius                                                                                                                    | 155                                                                 |
|             | Swivel Radius<br>Temperature Range                                                                                               | 155<br>-40 min to + 80 max                                          |
|             | Swivel Radius<br>Temperature Range<br>Thread Material                                                                            | 155<br>-40 min to + 80 max<br>No                                    |
|             | Swivel Radius<br>Temperature Range<br>Thread Material<br>Total Castor Height                                                     | 155<br>-40 min to + 80 max<br>No<br>240                             |
|             | Swivel Radius<br>Temperature Range<br>Thread Material<br>Total Castor Height<br>Tread Width (mm)                                 | 155<br>-40 min to + 80 max<br>No<br>240<br>50                       |
|             | Swivel Radius<br>Temperature Range<br>Thread Material<br>Total Castor Height<br>Tread Width (mm)<br>Wheel Centre                 | 155<br>-40 min to + 80 max<br>No<br>240<br>50<br>Polyamide          |
|             | Swivel Radius<br>Temperature Range<br>Thread Material<br>Total Castor Height<br>Tread Width (mm)<br>Wheel Centre<br>Wheel Colour | 155<br>-40 min to + 80 max<br>No<br>240<br>50<br>Polyamide<br>White |

## Dimensions