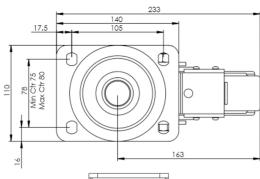

## **Technical Specifications**

| ¢.                                 | Bearing Type                     | Ball Journal       |
|------------------------------------|----------------------------------|--------------------|
| 5                                  | Colour                           | No                 |
| 0                                  | Hardness of Tread                | 92 shore A         |
| KG                                 | Load Capacity (kg)               | 800                |
| KG X4                              | Max Load Capacity of 4 Castors   | 2400               |
|                                    | Plate Dimension Length (mm)      | 140                |
|                                    | Plate Dimension Width (mm)       | 110                |
|                                    | Plate Hole Centres Length (mm)   | 105                |
|                                    | Plate Hole Centres Width (mm)    | 80/75              |
| *                                  | Plate Hole Diameter              | 10                 |
| Ş.                                 | Product Type                     | Top Plate Castors  |
| 5                                  | Swivel Radius                    | 160                |
|                                    | Temperature Range                | -20 min to +60 max |
| <u>.</u>                           | Thread Material                  | No                 |
| <u>1</u>                           | Total Castor Height              | 240                |
| U+                                 |                                  | 240                |
|                                    | Tread Width (mm)                 | 50                 |
| -                                  | -                                |                    |
| $\rightarrow \square_{\leftarrow}$ | Tread Width (mm)                 | 50                 |
| $\rightarrow \square_{\leftarrow}$ | Tread Width (mm)<br>Wheel Centre | 50<br>Aluminum     |

## Dimensions

Email: sales@rosscastors.co.uk

Ross Handling 1 Tuxford Road Leicester LE4 9TZ