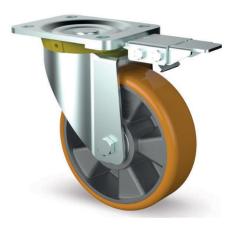

## 200mm Heavy Duty Directional Lock Castor with Polyurethane Wheel 200-5000-PAL/D

Directional Lock added to our 200mm polyurethane castors. Directional lock is a way of making a swivel castor into a fixed castor temporarily - by locking the swivel head but not the wheel which means castor moves in one direction. Directional lock castors are great for cornering or pivoting. Can be added to just one trolley wheel - usually front left of the trolley if left cornering or front right if right cornering.