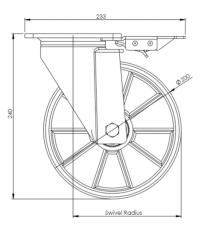

## **Technical Specifications**

| ¢.                                 | Bearing Type                     | Ball Journal       |
|------------------------------------|----------------------------------|--------------------|
| 5                                  | Colour                           | No                 |
| 0                                  | Hardness of Tread                | 92 shore A         |
| KG                                 | Load Capacity (kg)               | 800                |
| KG X4                              | Max Load Capacity of 4 Castors   | 2400               |
|                                    | Plate Dimension Length (mm)      | 140                |
|                                    | Plate Dimension Width (mm)       | 110                |
|                                    | Plate Hole Centres Length (mm)   | 105                |
|                                    | Plate Hole Centres Width (mm)    | 80/75              |
| *                                  | Plate Hole Diameter              | 10                 |
| Ş.                                 | Product Type                     | Top Plate Castors  |
| 5                                  | Swivel Radius                    | 160                |
|                                    | Temperature Range                | -20 min to +60 max |
| <u>.</u>                           | Thread Material                  | No                 |
| <u>1</u>                           | Total Castor Height              | 240                |
| U+                                 |                                  | 240                |
|                                    | Tread Width (mm)                 | 50                 |
| -                                  | -                                |                    |
| $\rightarrow \square_{\leftarrow}$ | Tread Width (mm)                 | 50                 |
| $\rightarrow \square_{\leftarrow}$ | Tread Width (mm)<br>Wheel Centre | 50<br>Aluminum     |

## Dimensions

Email: sales@rosscastors.co.uk

Ross Handling 1 Tuxford Road Leicester LE4 9TZ