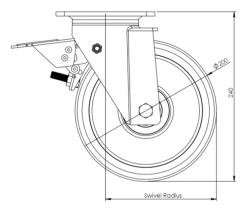

## **Technical Specifications**

| Õ          | Bearing Type                   | Ball Journal        |
|------------|--------------------------------|---------------------|
| 5          | Colour                         | No                  |
| 0          | Hardness of Tread              | 92 shore A          |
| KG         | Load Capacity (kg)             | 800                 |
| Ka<br>x4   | Max Load Capacity of 4 Castors | 2400                |
|            | Plate Dimension Length (mm)    | 140                 |
|            | Plate Dimension Width (mm)     | 110                 |
|            | Plate Hole Centres Length (mm) | 105                 |
|            | Plate Hole Centres Width (mm)  | 80/75               |
| *          | Plate Hole Diameter            | 10                  |
| Ç.         | Product Type                   | Top Plate Castors   |
| 3          | Swivel Radius                  | 180                 |
| Į.         | Temperature Range              | -40 min to +60 max  |
| <u> </u>   | Thread Material                | No                  |
| <u>1</u>   | Total Castor Height            | 240                 |
|            | Tread Width (mm)               | 50                  |
|            |                                |                     |
| $\bigcirc$ | Wheel Centre                   | Cast Iron           |
| 0          | Wheel Centre<br>Wheel Colour   | Cast Iron<br>Yellow |
|            |                                |                     |

## Dimensions

Email: sales@rosscastors.co.uk

Ross Handling 1 Tuxford Road Leicester LE4 9TZ