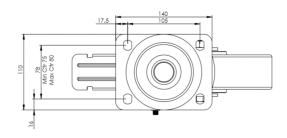

## **Technical Specifications**

| Õ          | Bearing Type                   | Ball Journal        |
|------------|--------------------------------|---------------------|
| 5          | Colour                         | No                  |
| 0          | Hardness of Tread              | 92 shore A          |
| KG         | Load Capacity (kg)             | 800                 |
| Ka<br>x4   | Max Load Capacity of 4 Castors | 2400                |
|            | Plate Dimension Length (mm)    | 140                 |
|            | Plate Dimension Width (mm)     | 110                 |
|            | Plate Hole Centres Length (mm) | 105                 |
|            | Plate Hole Centres Width (mm)  | 80/75               |
| *          | Plate Hole Diameter            | 10                  |
| Ç.         | Product Type                   | Top Plate Castors   |
| 3          | Swivel Radius                  | 180                 |
| Į.         | Temperature Range              | -40 min to +60 max  |
| <u> </u>   | Thread Material                | No                  |
| <u>1</u>   | Total Castor Height            | 240                 |
|            | Tread Width (mm)               | 50                  |
|            |                                |                     |
| $\bigcirc$ | Wheel Centre                   | Cast Iron           |
| 0          | Wheel Centre<br>Wheel Colour   | Cast Iron<br>Yellow |
|            |                                |                     |

## Dimensions

Email: sales@rosscastors.co.uk

Ross Handling 1 Tuxford Road Leicester LE4 9TZ