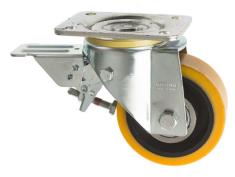

## 200mm Heavy Duty Castor with Brake Polyurethane Wheel 800kg 200-5000-SUB/FR

200mm Leading brake castors with ball journal bearings, 50mm tread width and 800kg load capacity. These heavy duty caster wheels are ideal for applications where when moving equipment you do not want the foot operated brake pedal to be lost under the equipment. No following brake flutter, and foot pedal easily accessed.