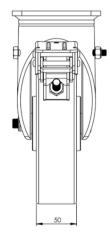

## **Technical Specifications**

| Õ          | Bearing Type                   | Ball Journal        |
|------------|--------------------------------|---------------------|
| 5          | Colour                         | No                  |
| 0          | Hardness of Tread              | 92 shore A          |
| KG         | Load Capacity (kg)             | 800                 |
| Ka<br>x4   | Max Load Capacity of 4 Castors | 2400                |
|            | Plate Dimension Length (mm)    | 140                 |
|            | Plate Dimension Width (mm)     | 110                 |
|            | Plate Hole Centres Length (mm) | 105                 |
|            | Plate Hole Centres Width (mm)  | 80/75               |
| *          | Plate Hole Diameter            | 10                  |
| Ç.         | Product Type                   | Top Plate Castors   |
| 3          | Swivel Radius                  | 180                 |
| Į.         | Temperature Range              | -40 min to +60 max  |
| <u> </u>   | Thread Material                | No                  |
| <u>1</u>   | Total Castor Height            | 240                 |
|            | Tread Width (mm)               | 50                  |
|            |                                |                     |
| $\bigcirc$ | Wheel Centre                   | Cast Iron           |
| 0          | Wheel Centre<br>Wheel Colour   | Cast Iron<br>Yellow |
|            |                                |                     |

## Dimensions

Email: sales@rosscastors.co.uk

Ross Handling 1 Tuxford Road Leicester LE4 9TZ