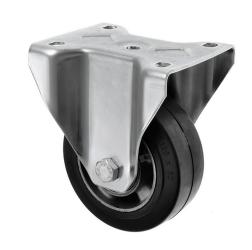

## 200-5050-HRT

This 200mm heavy duty fixed castors carrying capacity is 500kgs each, combine 4 castors to carry 1.5tonne castors, overall height 240mm, 4 x M10 Bolt fixing plate. These fixed castor wheels are made of heavy-duty pressed steel zinc plated, housing a solid 200mm rubber wheel mounted on an aluminum centre. This fixed castor wheel runs on ball journal bearings, making the heavier loads easier to move. These castors are suitable for a range of heavy industrial applications where you need to move equipment on castors that can carry over 1.5 tonnes.