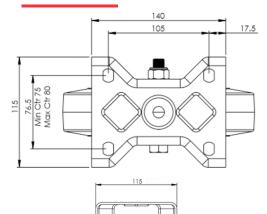

## **Technical Specifications**

| æ.                    |                                                                                                  |                                             |
|-----------------------|--------------------------------------------------------------------------------------------------|---------------------------------------------|
| Ç.                    | Bearing Type                                                                                     | Ball Journal                                |
|                       | Colour                                                                                           | No                                          |
| 0                     | Hardness of Tread                                                                                | A67                                         |
| KG                    | Load Capacity (kg)                                                                               | 500                                         |
| KG<br>X4              | Max Load Capacity of 4 Castors                                                                   | 1500                                        |
|                       | Plate Dimension Length (mm)                                                                      | 140                                         |
| S 5                   | Plate Dimension Width (mm)                                                                       | 110                                         |
|                       | Plate Hole Centres Length (mm)                                                                   | 105                                         |
|                       | Plate Hole Centres Width (mm)                                                                    | 80/75                                       |
| <b>1</b> 0            | Plate Hole Diameter                                                                              | 10                                          |
| N.                    |                                                                                                  |                                             |
| 0                     | Product Type                                                                                     | Top Plate Castors                           |
| 0                     | Product Type  Temperature Range                                                                  | Top Plate Castors -20 min to +85 max        |
|                       | **                                                                                               |                                             |
| 1                     | Temperature Range                                                                                | -20 min to +85 max                          |
| <u></u>               | Temperature Range Thread Material                                                                | -20 min to +85 max                          |
|                       | Temperature Range Thread Material Total Castor Height                                            | -20 min to +85 max<br>No<br>240             |
| 1<br>1<br>3<br>1<br>1 | Temperature Range Thread Material Total Castor Height Tread Width (mm)                           | -20 min to +85 max<br>No<br>240<br>40       |
| 1<br>1<br>3<br>1<br>1 | Temperature Range Thread Material Total Castor Height Tread Width (mm) Wheel Centre              | -20 min to +85 max No 240 40 Aluminum       |
| 1<br>1<br>3<br>1<br>1 | Temperature Range Thread Material Total Castor Height Tread Width (mm) Wheel Centre Wheel Colour | -20 min to +85 max No 240 40 Aluminum Black |

## **Dimensions**