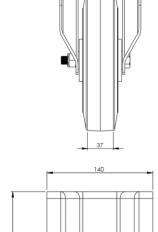

## **Technical Specifications**

| æ.                    |                                                                                                  |                                             |
|-----------------------|--------------------------------------------------------------------------------------------------|---------------------------------------------|
| Ç.                    | Bearing Type                                                                                     | Ball Journal                                |
|                       | Colour                                                                                           | No                                          |
| 0                     | Hardness of Tread                                                                                | A67                                         |
| KG                    | Load Capacity (kg)                                                                               | 500                                         |
| KG<br>X4              | Max Load Capacity of 4 Castors                                                                   | 1500                                        |
|                       | Plate Dimension Length (mm)                                                                      | 140                                         |
| S 5                   | Plate Dimension Width (mm)                                                                       | 110                                         |
|                       | Plate Hole Centres Length (mm)                                                                   | 105                                         |
|                       | Plate Hole Centres Width (mm)                                                                    | 80/75                                       |
| <b>1</b> 0            | Plate Hole Diameter                                                                              | 10                                          |
| N.                    |                                                                                                  |                                             |
| 0                     | Product Type                                                                                     | Top Plate Castors                           |
| 0                     | Product Type  Temperature Range                                                                  | Top Plate Castors -20 min to +85 max        |
|                       | **                                                                                               |                                             |
| 1                     | Temperature Range                                                                                | -20 min to +85 max                          |
| <u></u>               | Temperature Range Thread Material                                                                | -20 min to +85 max                          |
|                       | Temperature Range Thread Material Total Castor Height                                            | -20 min to +85 max<br>No<br>240             |
| 1<br>1<br>3<br>1<br>1 | Temperature Range Thread Material Total Castor Height Tread Width (mm)                           | -20 min to +85 max<br>No<br>240<br>40       |
| 1<br>1<br>3<br>1<br>1 | Temperature Range Thread Material Total Castor Height Tread Width (mm) Wheel Centre              | -20 min to +85 max No 240 40 Aluminum       |
| 1<br>1<br>3<br>1<br>1 | Temperature Range Thread Material Total Castor Height Tread Width (mm) Wheel Centre Wheel Colour | -20 min to +85 max No 240 40 Aluminum Black |

## **Dimensions**