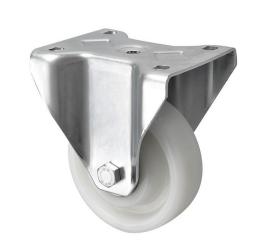

## 200mm Heavy Duty Fixed Castors Nylon Wheel 800kg

200-5050-NYB

These 200mm extra heavy duty fixed castors, carry loads of 800kgs each, overall height 240mm, 4 x M10 Bolt Plate Fitting. These heavy duty fixed nylon castors are made of a heavy duty pressed steel zinc plated, housing a heavy duty 200mm nylon fixed wheel. This fixed castors wheel runs on ball journal bearings, making heavier loads easier to move. These castors are suitable for a range of heavy duty applications! Combine 4 nylon castors from the 5000 Series to carry 2.4 tonnes!