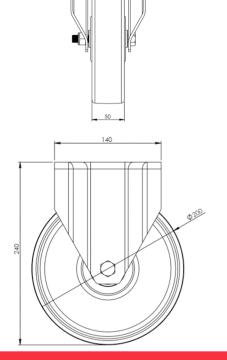

## **Technical Specifications**

|                                            | Bearing Type                                                                                     | Ball Journal                                  |
|--------------------------------------------|--------------------------------------------------------------------------------------------------|-----------------------------------------------|
| 59                                         | Colour                                                                                           | No                                            |
| 0                                          | Hardness of Tread                                                                                | D75                                           |
| KG                                         | Load Capacity (kg)                                                                               | 800                                           |
| ×G<br>×4                                   | Max Load Capacity of 4 Castors                                                                   | 2400                                          |
| (b) (c) (c) (c) (c) (c) (c) (c) (c) (c) (c | Plate Dimension Length (mm)                                                                      | 140                                           |
|                                            | Plate Dimension Width (mm)                                                                       | 110                                           |
|                                            | Plate Hole Centres Length (mm)                                                                   | 105                                           |
|                                            | Plate Hole Centres Width (mm)                                                                    | 80/75                                         |
| W.                                         | Plate Hole Diameter                                                                              | 10                                            |
|                                            |                                                                                                  |                                               |
|                                            | Product Type                                                                                     | Top Plate Castors                             |
| 1                                          | Product Type Temperature Range                                                                   | Top Plate Castors -40 min to + 80 max         |
|                                            |                                                                                                  |                                               |
| Į.                                         | Temperature Range                                                                                | -40 min to + 80 max                           |
|                                            | Temperature Range Thread Material                                                                | -40 min to + 80 max                           |
| <u>I</u> <u>I</u> <u>S</u> ]               | Temperature Range Thread Material Total Castor Height                                            | -40 min to + 80 max<br>No<br>240              |
|                                            | Temperature Range Thread Material Total Castor Height Tread Width (mm)                           | -40 min to + 80 max<br>No<br>240<br>50        |
|                                            | Temperature Range Thread Material Total Castor Height Tread Width (mm) Wheel Centre              | -40 min to + 80 max No 240 50 Polyamide       |
|                                            | Temperature Range Thread Material Total Castor Height Tread Width (mm) Wheel Centre Wheel Colour | -40 min to + 80 max No 240 50 Polyamide White |

## **Dimensions**