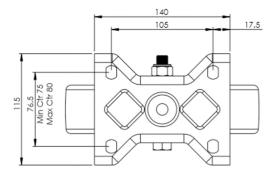

## **Technical Specifications**

|                                            | Bearing Type                                                                                     | Ball Journal                                  |
|--------------------------------------------|--------------------------------------------------------------------------------------------------|-----------------------------------------------|
| 59                                         | Colour                                                                                           | No                                            |
| 0                                          | Hardness of Tread                                                                                | D75                                           |
| KG                                         | Load Capacity (kg)                                                                               | 800                                           |
| ×G<br>×4                                   | Max Load Capacity of 4 Castors                                                                   | 2400                                          |
| (b) (c) (c) (c) (c) (c) (c) (c) (c) (c) (c | Plate Dimension Length (mm)                                                                      | 140                                           |
|                                            | Plate Dimension Width (mm)                                                                       | 110                                           |
|                                            | Plate Hole Centres Length (mm)                                                                   | 105                                           |
|                                            | Plate Hole Centres Width (mm)                                                                    | 80/75                                         |
| W.                                         | Plate Hole Diameter                                                                              | 10                                            |
|                                            |                                                                                                  |                                               |
|                                            | Product Type                                                                                     | Top Plate Castors                             |
| 1                                          | Product Type Temperature Range                                                                   | Top Plate Castors -40 min to + 80 max         |
|                                            |                                                                                                  |                                               |
| Į.                                         | Temperature Range                                                                                | -40 min to + 80 max                           |
|                                            | Temperature Range Thread Material                                                                | -40 min to + 80 max                           |
| <u>I</u> <u>I</u> <u>S</u> ]               | Temperature Range Thread Material Total Castor Height                                            | -40 min to + 80 max<br>No<br>240              |
|                                            | Temperature Range Thread Material Total Castor Height Tread Width (mm)                           | -40 min to + 80 max<br>No<br>240<br>50        |
|                                            | Temperature Range Thread Material Total Castor Height Tread Width (mm) Wheel Centre              | -40 min to + 80 max No 240 50 Polyamide       |
|                                            | Temperature Range Thread Material Total Castor Height Tread Width (mm) Wheel Centre Wheel Colour | -40 min to + 80 max No 240 50 Polyamide White |

## **Dimensions**