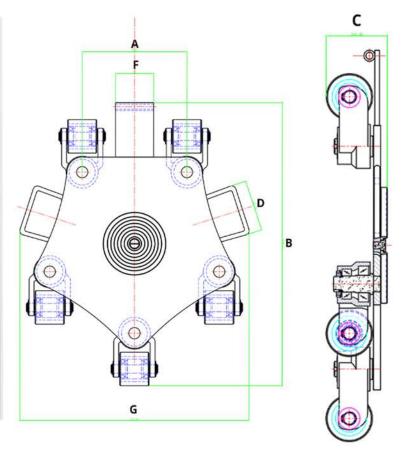

### **Dimensions**

| Capacity | A    | В    | C    | D    | F    | G    | Weight |
|----------|------|------|------|------|------|------|--------|
| (tonnes) | (mm) | (mm) | (mm) | (mm) | (mm) | (mm) | (kgs)  |
| 4        | 247  | 663  | 113  | 95   | 91   | 512  | 35.4   |