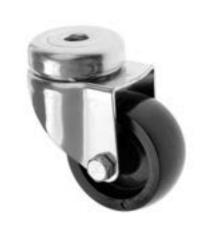

## 50mm Bolt Hole Castors Black Plastic Wheel

50-310-P

These 50mm light duty pressed steel swivel castors with 10mm bolt hole fitting and a 50mm black plastic wheel, overall height is 73mm, load capacity 65kgs per castor, is suitable for a wide variety of light duty applications.