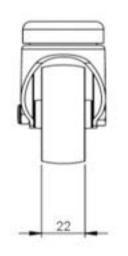

## **Technical Specifications**

| 0          | Bearing Type                   | Plain               |
|------------|--------------------------------|---------------------|
| #L#-       | Bolt Hole Size (mm)            | 10                  |
| 59         | Colour                         | No                  |
| ка         | Load Capacity (kg)             | 65                  |
| ×4         | Max Load Capacity of 4 Castors | 195                 |
| 0          | Product Type                   | Bolt Hole Castors   |
| 3          | Swivel Radius                  | 48                  |
| L          | Thread Material                | No                  |
| <b></b> ⊠I | Total Castor Height            | 72                  |
| .0_        | Tread Width (mm)               | 22                  |
| 0          | Wheel Centre                   | Black Polypropylene |
| 0          | Wheel Colour                   | Black               |
| 0          | Wheel Diameter(mm)             | 50                  |
| 0          | Wheel Material                 | Polypropylene       |

## **Dimensions**