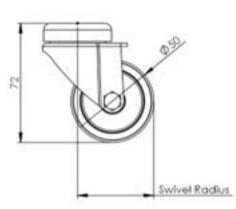

## **Technical Specifications**

| 0          | Bearing Type                   | Plain               |
|------------|--------------------------------|---------------------|
| #L#-       | Bolt Hole Size (mm)            | 10                  |
| 59         | Colour                         | No                  |
| ка         | Load Capacity (kg)             | 65                  |
| ×4         | Max Load Capacity of 4 Castors | 195                 |
| 0          | Product Type                   | Bolt Hole Castors   |
| 3          | Swivel Radius                  | 48                  |
| L          | Thread Material                | No                  |
| <b></b> ⊠I | Total Castor Height            | 72                  |
| .0_        | Tread Width (mm)               | 22                  |
| 0          | Wheel Centre                   | Black Polypropylene |
| 0          | Wheel Colour                   | Black               |
| 0          | Wheel Diameter(mm)             | 50                  |
| 0          | Wheel Material                 | Polypropylene       |

## **Dimensions**