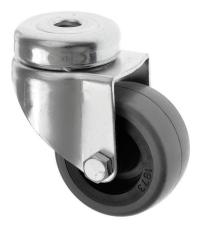

## 50mm Bolt Hole Grey Rubber Castors Wheel 50-310-R

This 50mm light duty pressed steel swivel castors with 10mm bolt hole fitting and a grey rubber wheel is suitable for a wide variety of light duty applications.