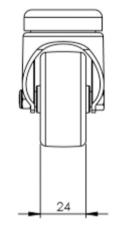

## **Technical Specifications**

| Ô                  | Bearing Type                   | Plain              |
|--------------------|--------------------------------|--------------------|
| ->1  4-            | Bolt Hole Size (mm)            | 10                 |
|                    | Colour                         | No                 |
| KG                 | Load Capacity (kg)             | 60                 |
| KG X4              | Max Load Capacity of 4 Castors | 180                |
| Ô                  | Product Type                   | Bolt Hole Castors  |
| 3                  | Swivel Radius                  | 48                 |
| 1                  | Thread Material                | No                 |
| <u>1</u>           | Total Castor Height            | 72                 |
|                    | Tread Width (mm)               | 24                 |
| $\odot$            | Wheel Centre                   | Grey Polypropylene |
| 0                  | Wheel Colour                   | Grey               |
| $\overline{\odot}$ | Wheel Diameter(mm)             | 50                 |
| 0                  | Wheel Material                 | Grey Rubber        |