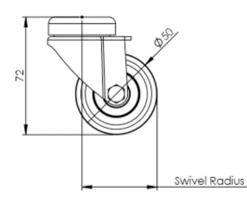

## **Technical Specifications**

| Ô                  | Bearing Type                   | Plain              |
|--------------------|--------------------------------|--------------------|
| ->1  4-            | Bolt Hole Size (mm)            | 10                 |
|                    | Colour                         | No                 |
| KG                 | Load Capacity (kg)             | 60                 |
| KG X4              | Max Load Capacity of 4 Castors | 180                |
| Ô                  | Product Type                   | Bolt Hole Castors  |
| 3                  | Swivel Radius                  | 48                 |
| 1                  | Thread Material                | No                 |
| <u>1</u>           | Total Castor Height            | 72                 |
|                    | Tread Width (mm)               | 24                 |
| $\odot$            | Wheel Centre                   | Grey Polypropylene |
| 0                  | Wheel Colour                   | Grey               |
| $\overline{\odot}$ | Wheel Diameter(mm)             | 50                 |
| 0                  | Wheel Material                 | Grey Rubber        |