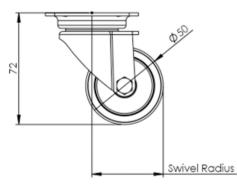

## 50mm Swivel Plastic Castor Black Wheel 50-314-P

These 50mm swivel castors feature a black plastic wheel and have an overall height 72mm, 65kgs load capacity per castor,  $4 \times M6$  bolt fixing plate, and are ideal for those looking for a small light duty castor to attach to their furniture or displays.

## **Technical Specifications**

| Ô           | Bearing Type                                                                                | Plain                                       |
|-------------|---------------------------------------------------------------------------------------------|---------------------------------------------|
|             | Colour                                                                                      | No                                          |
| KG          | Load Capacity (kg)                                                                          | 65                                          |
| KG X4       | Max Load Capacity of 4 Castors                                                              | 195                                         |
|             | Plate Dimension Length (mm)                                                                 | 60                                          |
|             | Plate Dimension Width (mm)                                                                  | 60                                          |
|             | Plate Hole Centres Length (mm)                                                              | 48/38                                       |
|             | Plate Hole Centres Width (mm)                                                               | 48/38                                       |
| No.         | Plate Hole Diameter                                                                         | 6                                           |
| æ           |                                                                                             |                                             |
| Ô           | Product Type                                                                                | Top Plate Castors                           |
| ی<br>ا      | Product Type<br>Swivel Radius                                                               | Top Plate Castors                           |
|             |                                                                                             |                                             |
| 3           | Swivel Radius                                                                               | 48                                          |
|             | Swivel Radius<br>Thread Material                                                            | 48<br>No                                    |
| 5<br>1<br>2 | Swivel Radius<br>Thread Material<br>Total Castor Height                                     | 48<br>No<br>72                              |
| 5<br>1<br>2 | Swivel Radius<br>Thread Material<br>Total Castor Height<br>Tread Width (mm)                 | 48<br>No<br>72<br>22                        |
| 5<br>1<br>2 | Swivel Radius<br>Thread Material<br>Total Castor Height<br>Tread Width (mm)<br>Wheel Centre | 48<br>No<br>72<br>22<br>Black Polypropylene |