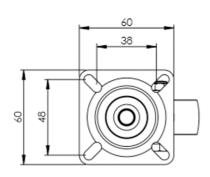

## **Technical Specifications**

| Ô           | Bearing Type                                                                                | Plain                                       |
|-------------|---------------------------------------------------------------------------------------------|---------------------------------------------|
|             | Colour                                                                                      | No                                          |
| KG          | Load Capacity (kg)                                                                          | 65                                          |
| KG X4       | Max Load Capacity of 4 Castors                                                              | 195                                         |
|             | Plate Dimension Length (mm)                                                                 | 60                                          |
|             | Plate Dimension Width (mm)                                                                  | 60                                          |
|             | Plate Hole Centres Length (mm)                                                              | 48/38                                       |
|             | Plate Hole Centres Width (mm)                                                               | 48/38                                       |
| No.         | Plate Hole Diameter                                                                         | 6                                           |
| æ           |                                                                                             |                                             |
| Ô           | Product Type                                                                                | Top Plate Castors                           |
| ی<br>ا      | Product Type<br>Swivel Radius                                                               | Top Plate Castors                           |
|             |                                                                                             |                                             |
| 3           | Swivel Radius                                                                               | 48                                          |
|             | Swivel Radius<br>Thread Material                                                            | 48<br>No                                    |
| 5<br>1<br>2 | Swivel Radius<br>Thread Material<br>Total Castor Height                                     | 48<br>No<br>72                              |
| 5<br>1<br>2 | Swivel Radius<br>Thread Material<br>Total Castor Height<br>Tread Width (mm)                 | 48<br>No<br>72<br>22                        |
| 5<br>1<br>2 | Swivel Radius<br>Thread Material<br>Total Castor Height<br>Tread Width (mm)<br>Wheel Centre | 48<br>No<br>72<br>22<br>Black Polypropylene |