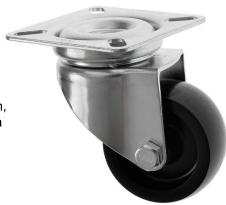

## 50mm Swivel Plastic Castor Black Wheel 50-314-P

These 50mm swivel castors feature a black plastic wheel and have an overall height 72mm, 65kgs load capacity per castor,  $4 \times M6$  bolt fixing plate, and are ideal for those looking for a small light duty castor to attach to their furniture or displays.