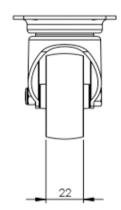

## **Technical Specifications**

| Ô           | Bearing Type                                                                                | Plain                                       |
|-------------|---------------------------------------------------------------------------------------------|---------------------------------------------|
|             | Colour                                                                                      | No                                          |
| KG          | Load Capacity (kg)                                                                          | 65                                          |
| KG X4       | Max Load Capacity of 4 Castors                                                              | 195                                         |
|             | Plate Dimension Length (mm)                                                                 | 60                                          |
|             | Plate Dimension Width (mm)                                                                  | 60                                          |
|             | Plate Hole Centres Length (mm)                                                              | 48/38                                       |
|             | Plate Hole Centres Width (mm)                                                               | 48/38                                       |
| No.         | Plate Hole Diameter                                                                         | 6                                           |
| æ           |                                                                                             |                                             |
| Ô           | Product Type                                                                                | Top Plate Castors                           |
| ی<br>ا      | Product Type<br>Swivel Radius                                                               | Top Plate Castors                           |
|             |                                                                                             |                                             |
| 3           | Swivel Radius                                                                               | 48                                          |
|             | Swivel Radius<br>Thread Material                                                            | 48<br>No                                    |
| 5<br>1<br>2 | Swivel Radius<br>Thread Material<br>Total Castor Height                                     | 48<br>No<br>72                              |
| 5<br>1<br>2 | Swivel Radius<br>Thread Material<br>Total Castor Height<br>Tread Width (mm)                 | 48<br>No<br>72<br>22                        |
| 5<br>1<br>2 | Swivel Radius<br>Thread Material<br>Total Castor Height<br>Tread Width (mm)<br>Wheel Centre | 48<br>No<br>72<br>22<br>Black Polypropylene |