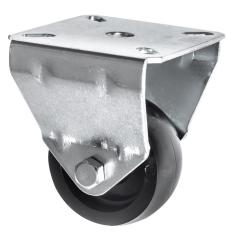

## 50mm Fixed Castor with Plastic Wheel 50-314F-P

This 50mm fixed caster with a plastic wheel can easily be attached and runs smoothly. This light duty castor is particularly ideal on furniture, equipment and as display castors. In stock now ready for immediate dispatch.