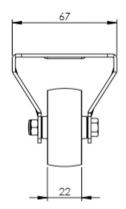

## **Technical Specifications**

| Ô                     | Bearing Type                   | Plain               |
|-----------------------|--------------------------------|---------------------|
| 5                     | Colour                         | No                  |
| KG                    | Load Capacity (kg)             | 65                  |
| KG X4                 | Max Load Capacity of 4 Castors | 195                 |
|                       | Plate Dimension Length (mm)    | 60                  |
|                       | Plate Dimension Width (mm)     | 67                  |
|                       | Plate Hole Centres Length (mm) | 48/38               |
|                       | Plate Hole Centres Width (mm)  | 48/38               |
| *                     | Plate Hole Diameter            | 6                   |
| Ô                     | Product Type                   | Top Plate Castors   |
|                       | Thread Material                | No                  |
| ₫ <u></u> ]           | Total Castor Height            | 72                  |
|                       | Tread Width (mm)               | 22                  |
| $\bigcirc$            | Wheel Centre                   | Black Polypropylene |
| 0                     | Wheel Colour                   | Black               |
| $\overline{\bigcirc}$ | Wheel Diameter(mm)             | 50                  |
| 0                     | Wheel Material                 | Polypropylene       |

## **Dimensions**

Email: sales@rosscastors.co.uk

Ross Handling 1 Tuxford Road Leicester LE4 9TZ