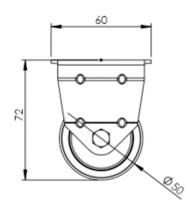

## **Technical Specifications**

| Ô                     | Bearing Type                   | Plain               |
|-----------------------|--------------------------------|---------------------|
| 5                     | Colour                         | No                  |
| KG                    | Load Capacity (kg)             | 65                  |
| KG X4                 | Max Load Capacity of 4 Castors | 195                 |
|                       | Plate Dimension Length (mm)    | 60                  |
|                       | Plate Dimension Width (mm)     | 67                  |
|                       | Plate Hole Centres Length (mm) | 48/38               |
|                       | Plate Hole Centres Width (mm)  | 48/38               |
| *                     | Plate Hole Diameter            | 6                   |
| Ô                     | Product Type                   | Top Plate Castors   |
|                       | Thread Material                | No                  |
| ₫ <u></u> ]           | Total Castor Height            | 72                  |
|                       | Tread Width (mm)               | 22                  |
| $\bigcirc$            | Wheel Centre                   | Black Polypropylene |
| 0                     | Wheel Colour                   | Black               |
| $\overline{\bigcirc}$ | Wheel Diameter(mm)             | 50                  |
| 0                     | Wheel Material                 | Polypropylene       |

## **Dimensions**

Email: sales@rosscastors.co.uk

Ross Handling 1 Tuxford Road Leicester LE4 9TZ