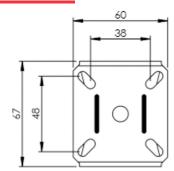

## **Technical Specifications**

| Ô                     | Bearing Type                   | Plain               |
|-----------------------|--------------------------------|---------------------|
| 5                     | Colour                         | No                  |
| KG                    | Load Capacity (kg)             | 65                  |
| KG X4                 | Max Load Capacity of 4 Castors | 195                 |
|                       | Plate Dimension Length (mm)    | 60                  |
|                       | Plate Dimension Width (mm)     | 67                  |
|                       | Plate Hole Centres Length (mm) | 48/38               |
|                       | Plate Hole Centres Width (mm)  | 48/38               |
| *                     | Plate Hole Diameter            | 6                   |
| Ô                     | Product Type                   | Top Plate Castors   |
|                       | Thread Material                | No                  |
| ₫ <u></u> ]           | Total Castor Height            | 72                  |
|                       | Tread Width (mm)               | 22                  |
| $\bigcirc$            | Wheel Centre                   | Black Polypropylene |
| 0                     | Wheel Colour                   | Black               |
| $\overline{\bigcirc}$ | Wheel Diameter(mm)             | 50                  |
| 0                     | Wheel Material                 | Polypropylene       |

## **Dimensions**

Email: sales@rosscastors.co.uk

Ross Handling 1 Tuxford Road Leicester LE4 9TZ