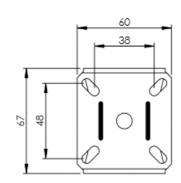

## **Technical Specifications**

| Õ                     | Bearing Type                   | Plain               |
|-----------------------|--------------------------------|---------------------|
| 5                     | Colour                         | No                  |
| KG                    | Load Capacity (kg)             | 60                  |
| KG<br>x4              | Max Load Capacity of 4 Castors | 180                 |
|                       | Plate Dimension Length (mm)    | 60                  |
|                       | Plate Dimension Width (mm)     | 67                  |
| 100                   | Plate Hole Centres Length (mm) | 48/38               |
|                       | Plate Hole Centres Width (mm)  | 48/38               |
| 3 Mar                 | Plate Hole Diameter            | 6                   |
| Ô                     | Product Type                   | Top Plate Castors   |
| 1                     | Thread Material                | No                  |
| <u>1</u>              | Total Castor Height            | 72                  |
|                       | Tread Width (mm)               | 24                  |
| $\odot$               | Wheel Centre                   | Black Polypropylene |
| 0                     | Wheel Colour                   | Grey                |
| $\overline{\bigcirc}$ | Wheel Diameter(mm)             | 50                  |
| 0                     | Wheel Material                 | Grey Rubber         |
|                       |                                |                     |

## Dimensions

Email: sales@rosscastors.co.uk

Ross Handling 1 Tuxford Road Leicester LE4 9TZ