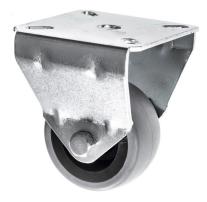

## 50mm Fixed Castors with Grey Rubber Wheel 50-314F-R

This 50mm grey rubber fixed castors are easily attached and easy to move, ideal for light duty castors on furniture, equipment and as display castors. In Stock now ready for immediate dispatch.