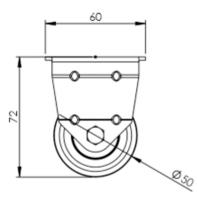

## **Technical Specifications**

| Õ                     | Bearing Type                   | Plain               |
|-----------------------|--------------------------------|---------------------|
| 5                     | Colour                         | No                  |
| KG                    | Load Capacity (kg)             | 60                  |
| KG<br>x4              | Max Load Capacity of 4 Castors | 180                 |
|                       | Plate Dimension Length (mm)    | 60                  |
|                       | Plate Dimension Width (mm)     | 67                  |
| 100                   | Plate Hole Centres Length (mm) | 48/38               |
|                       | Plate Hole Centres Width (mm)  | 48/38               |
| 3 Mar                 | Plate Hole Diameter            | 6                   |
| Ô                     | Product Type                   | Top Plate Castors   |
| 1                     | Thread Material                | No                  |
| <u>1</u>              | Total Castor Height            | 72                  |
|                       | Tread Width (mm)               | 24                  |
| $\odot$               | Wheel Centre                   | Black Polypropylene |
| 0                     | Wheel Colour                   | Grey                |
| $\overline{\bigcirc}$ | Wheel Diameter(mm)             | 50                  |
| 0                     | Wheel Material                 | Grey Rubber         |
|                       |                                |                     |

## Dimensions

Email: sales@rosscastors.co.uk

Ross Handling 1 Tuxford Road Leicester LE4 9TZ