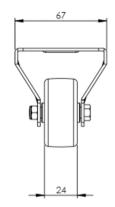

## **Technical Specifications**

| Õ                     | Bearing Type                   | Plain               |
|-----------------------|--------------------------------|---------------------|
| 5                     | Colour                         | No                  |
| KG                    | Load Capacity (kg)             | 60                  |
| KG<br>x4              | Max Load Capacity of 4 Castors | 180                 |
|                       | Plate Dimension Length (mm)    | 60                  |
|                       | Plate Dimension Width (mm)     | 67                  |
| 100                   | Plate Hole Centres Length (mm) | 48/38               |
|                       | Plate Hole Centres Width (mm)  | 48/38               |
| 3 Mar                 | Plate Hole Diameter            | 6                   |
| Ô                     | Product Type                   | Top Plate Castors   |
| 1                     | Thread Material                | No                  |
| <u>1</u>              | Total Castor Height            | 72                  |
|                       | Tread Width (mm)               | 24                  |
| $\odot$               | Wheel Centre                   | Black Polypropylene |
| 0                     | Wheel Colour                   | Grey                |
| $\overline{\bigcirc}$ | Wheel Diameter(mm)             | 50                  |
| 0                     | Wheel Material                 | Grey Rubber         |
|                       |                                |                     |

## Dimensions

Email: sales@rosscastors.co.uk

Ross Handling 1 Tuxford Road Leicester LE4 9TZ