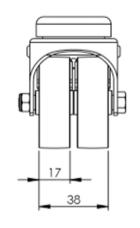

## **Technical Specifications**

|                | Bearing Type                   | Plain             |
|----------------|--------------------------------|-------------------|
| →I  4-         | Bolt Hole Size (mm)            | 10                |
|                | Colour                         | No                |
| KG             | Load Capacity (kg)             | 60                |
| xg<br>x4       | Max Load Capacity of 4 Castors | 180               |
| ٥              | Product Type                   | Bolt Hole Castors |
| 2              | Swivel Radius                  | 84                |
| 1              | Thread Material                | No                |
| <u>&amp;</u> ] | Total Castor Height            | 72                |
| 0              | Wheel Colour                   | Black             |
| <u></u>        | Wheel Diameter(mm)             | 50                |
| 0              | Wheel Material                 | Black Plastic     |
|                |                                |                   |

## **Dimensions**