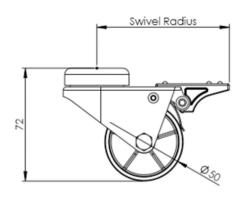

## **Technical Specifications**

|                | Bearing Type                   | Plain             |
|----------------|--------------------------------|-------------------|
| →I  4-         | Bolt Hole Size (mm)            | 10                |
|                | Colour                         | No                |
| KG             | Load Capacity (kg)             | 60                |
| xg<br>x4       | Max Load Capacity of 4 Castors | 180               |
| ٥              | Product Type                   | Bolt Hole Castors |
| 2              | Swivel Radius                  | 84                |
| 1              | Thread Material                | No                |
| <u>&amp;</u> ] | Total Castor Height            | 72                |
| 0              | Wheel Colour                   | Black             |
| <u></u>        | Wheel Diameter(mm)             | 50                |
| 0              | Wheel Material                 | Black Plastic     |
|                |                                |                   |

## **Dimensions**