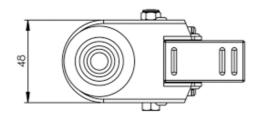

## **Technical Specifications**

|                | Bearing Type                   | Plain             |
|----------------|--------------------------------|-------------------|
| →I  4-         | Bolt Hole Size (mm)            | 10                |
|                | Colour                         | No                |
| KG             | Load Capacity (kg)             | 60                |
| xg<br>x4       | Max Load Capacity of 4 Castors | 180               |
| ٥              | Product Type                   | Bolt Hole Castors |
| 2              | Swivel Radius                  | 84                |
| 1              | Thread Material                | No                |
| <u>&amp;</u> ] | Total Castor Height            | 72                |
| 0              | Wheel Colour                   | Black             |
| <u></u>        | Wheel Diameter(mm)             | 50                |
| 0              | Wheel Material                 | Black Plastic     |
|                |                                |                   |

## **Dimensions**