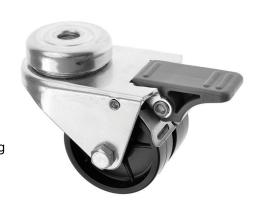

## 50mm Twin Wheeled Castor with Brake and Black Plastic Wheel

50-360-P-BH10/SWB

This 50mm twin wheeled industrial castor with an M10 bolt hole fitting and a brake are suitable for a wide range of light duty applications. These castors come with twin black polypropylene wheels for ease of movement, and the zinc plated castor housing is strong and durable. The foot operated brake simultaneously brakes both the swivel head and the wheel.