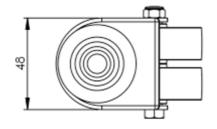

## **Dimensions**

## **Technical Specifications**

| ٥          | Bearing Type                   | Plain             |
|------------|--------------------------------|-------------------|
| →1 H-      | Bolt Hole Size (mm)            | 10                |
| <b>E</b>   | Colour                         | No                |
| KG         | Load Capacity (kg)             | 60                |
| x4         | Max Load Capacity of 4 Castors | 180               |
|            | Product Type                   | Bolt Hole Castors |
| 3          | Swivel Radius                  | 58                |
| 1          | Thread Material                | No                |
| <b></b> ₹1 | Total Castor Height            | 72                |
| 0          | Wheel Colour                   | Black             |
| <u> </u>   | Wheel Diameter(mm)             | 50                |
| 0          | Wheel Material                 | Black Plastic     |
|            |                                |                   |