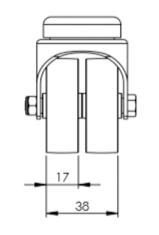

## **Dimensions**

## **Technical Specifications**

| ٥          | Bearing Type                   | Plain             |
|------------|--------------------------------|-------------------|
| →1 H-      | Bolt Hole Size (mm)            | 10                |
| <b>E</b>   | Colour                         | No                |
| KG         | Load Capacity (kg)             | 60                |
| x4         | Max Load Capacity of 4 Castors | 180               |
|            | Product Type                   | Bolt Hole Castors |
| 3          | Swivel Radius                  | 58                |
| 1          | Thread Material                | No                |
| <b></b> ₹1 | Total Castor Height            | 72                |
| 0          | Wheel Colour                   | Black             |
| <u> </u>   | Wheel Diameter(mm)             | 50                |
| 0          | Wheel Material                 | Black Plastic     |
|            |                                |                   |