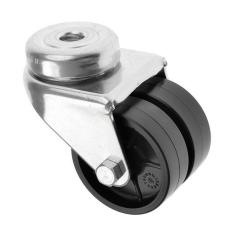

## **50mm Twin Wheeled Castor with Black Plastic Wheel**

50-360-P-BH10

This 360 series 50mm twin wheeled industrial castor with an M10 bolt hole fitting for easy attachment to a wide range of light duty applications. These castors come with twin black polypropylene wheels for ease of movement, and the zinc plated castor housing is strong and durable.