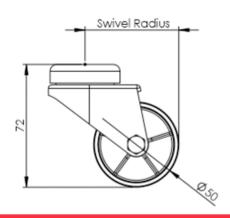

## **Dimensions**

## **Technical Specifications**

| ٥          | Bearing Type                   | Plain             |
|------------|--------------------------------|-------------------|
| →1 H-      | Bolt Hole Size (mm)            | 10                |
| <b>E</b>   | Colour                         | No                |
| KG         | Load Capacity (kg)             | 60                |
| x4         | Max Load Capacity of 4 Castors | 180               |
|            | Product Type                   | Bolt Hole Castors |
| 3          | Swivel Radius                  | 58                |
| 1          | Thread Material                | No                |
| <b></b> ₹1 | Total Castor Height            | 72                |
| 0          | Wheel Colour                   | Black             |
| <u> </u>   | Wheel Diameter(mm)             | 50                |
| 0          | Wheel Material                 | Black Plastic     |
|            |                                |                   |