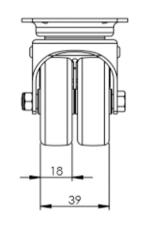

## **Technical Specifications**

| ٥        | Bearing Type                                                                    | Plain                                |
|----------|---------------------------------------------------------------------------------|--------------------------------------|
| 59       | Colour                                                                          | No                                   |
| KG       | Load Capacity (kg)                                                              | 60                                   |
| KG<br>X4 | Max Load Capacity of 4 Castors                                                  | 180                                  |
| D C      | Plate Dimension Length (mm)                                                     | 60                                   |
| 2 31     | Plate Dimension Width (mm)                                                      | 60                                   |
|          | Plate Hole Centres Length (mm)                                                  | 48/37                                |
| C JI     | Plate Hole Centres Width (mm)                                                   | 48/37                                |
|          |                                                                                 | _                                    |
| W.       | Plate Hole Diameter                                                             | 6                                    |
| 0        | Plate Hole Diameter Product Type                                                | Top Plate Castors                    |
| *<br>*   |                                                                                 |                                      |
|          | Product Type                                                                    | Top Plate Castors                    |
| ₫        | Product Type Swivel Radius                                                      | Top Plate Castors                    |
| <b>1</b> | Product Type Swivel Radius Thread Material                                      | Top Plate Castors<br>84<br>No        |
| <b>1</b> | Product Type  Swivel Radius  Thread Material  Total Castor Height               | Top Plate Castors  84  No  72        |
| <b>1</b> | Product Type  Swivel Radius  Thread Material  Total Castor Height  Wheel Colour | Top Plate Castors  84  No  72  Black |

## **Dimensions**