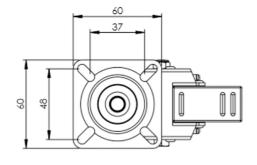

## **Technical Specifications**

| ٥        | Bearing Type                                                                    | Plain                                |
|----------|---------------------------------------------------------------------------------|--------------------------------------|
| 59       | Colour                                                                          | No                                   |
| KG       | Load Capacity (kg)                                                              | 60                                   |
| KG<br>X4 | Max Load Capacity of 4 Castors                                                  | 180                                  |
| D C      | Plate Dimension Length (mm)                                                     | 60                                   |
| 2 31     | Plate Dimension Width (mm)                                                      | 60                                   |
|          | Plate Hole Centres Length (mm)                                                  | 48/37                                |
| C JI     | Plate Hole Centres Width (mm)                                                   | 48/37                                |
|          |                                                                                 | _                                    |
| W.       | Plate Hole Diameter                                                             | 6                                    |
| 0        | Plate Hole Diameter Product Type                                                | Top Plate Castors                    |
| *<br>*   |                                                                                 |                                      |
|          | Product Type                                                                    | Top Plate Castors                    |
| ₫        | Product Type Swivel Radius                                                      | Top Plate Castors                    |
| <b>1</b> | Product Type Swivel Radius Thread Material                                      | Top Plate Castors<br>84<br>No        |
| <b>1</b> | Product Type  Swivel Radius  Thread Material  Total Castor Height               | Top Plate Castors  84  No  72        |
| <b>1</b> | Product Type  Swivel Radius  Thread Material  Total Castor Height  Wheel Colour | Top Plate Castors  84  No  72  Black |

## **Dimensions**