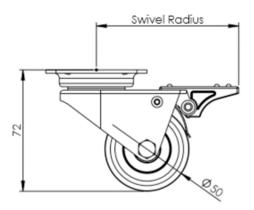

## **Technical Specifications**

| ٥        | Bearing Type                                                                    | Plain                                |
|----------|---------------------------------------------------------------------------------|--------------------------------------|
| 59       | Colour                                                                          | No                                   |
| KG       | Load Capacity (kg)                                                              | 60                                   |
| KG<br>X4 | Max Load Capacity of 4 Castors                                                  | 180                                  |
| D C      | Plate Dimension Length (mm)                                                     | 60                                   |
| 2 31     | Plate Dimension Width (mm)                                                      | 60                                   |
|          | Plate Hole Centres Length (mm)                                                  | 48/37                                |
| C JI     | Plate Hole Centres Width (mm)                                                   | 48/37                                |
|          |                                                                                 | _                                    |
| W.       | Plate Hole Diameter                                                             | 6                                    |
| 0        | Plate Hole Diameter Product Type                                                | Top Plate Castors                    |
| *<br>*   |                                                                                 |                                      |
|          | Product Type                                                                    | Top Plate Castors                    |
| ₫        | Product Type Swivel Radius                                                      | Top Plate Castors                    |
| <b>1</b> | Product Type Swivel Radius Thread Material                                      | Top Plate Castors<br>84<br>No        |
| <b>1</b> | Product Type  Swivel Radius  Thread Material  Total Castor Height               | Top Plate Castors  84  No  72        |
| <b>1</b> | Product Type  Swivel Radius  Thread Material  Total Castor Height  Wheel Colour | Top Plate Castors  84  No  72  Black |

## **Dimensions**