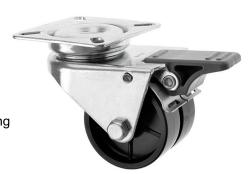

## 50mm Twin Wheel Black Plastic Castor with Brake

## 50-360-P-FP/SWB

This 360 series 50mm Medium Duty twin wheeled industrial castor with a top plate fitting for easy attachment to a wide range of medium duty applications. These castors come with black polypropylene wheels for ease of movement, and the zinc plated castor housing is strong and durable. The foot operated brake simultaneously brakes both the swivel head and the wheel.