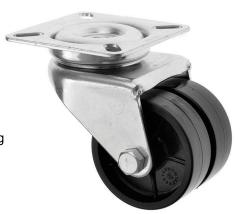

## **50mm Twin Wheeled Castor with Black Plastic Wheel**

50-360-P-FP

This 50mm Medium Duty twin wheeled industrial castor with a top plate fitting for easy attachment to a wide range of medium duty applications. These castors come with black polypropylene wheels for ease of movement, and the zinc plated castor housing is strong and durable.