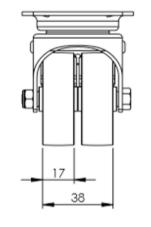

## **Technical Specifications**

| Colour  Load Capacity (kg)  Max Load Capacity of 4 Castors  Plate Dimension Length (mm)  Plate Dimension Width (mm)  Plate Dimension Width (mm)  Plate Hole Centres Length (mm)  Plate Hole Centres Width (mm)  Plate Hole Diameter  Product Type  Top Plate Castors  Swivel Radius  Thread Material  No  Total Castor Height  Wheel Colour  Black  Wheel Diameter(mm)  Wheel Material  Black Plastic | ٥          | Bearing Type                   | Plain             |
|-------------------------------------------------------------------------------------------------------------------------------------------------------------------------------------------------------------------------------------------------------------------------------------------------------------------------------------------------------------------------------------------------------|------------|--------------------------------|-------------------|
| Max Load Capacity of 4 Castors 180  Plate Dimension Length (mm) 60  Plate Dimension Width (mm) 60  Plate Hole Centres Length (mm) 48/37  Plate Hole Centres Width (mm) 48/37  Plate Hole Diameter 6  Product Type Top Plate Castors  Swivel Radius 84  Thread Material No  Total Castor Height 72  Wheel Colour Black  Wheel Diameter(mm) 50                                                          |            | Colour                         | No                |
| Plate Dimension Length (mm) 60  Plate Dimension Width (mm) 60  Plate Hole Centres Length (mm) 48/37  Plate Hole Centres Width (mm) 48/37  Plate Hole Diameter 6  Product Type Top Plate Castors  Swivel Radius 84  Thread Material No  Total Castor Height 72  Wheel Colour Black  Wheel Diameter(mm) 50                                                                                              | KG         | Load Capacity (kg)             | 60                |
| Plate Dimension Width (mm) 60  Plate Hole Centres Length (mm) 48/37  Plate Hole Centres Width (mm) 48/37  Plate Hole Diameter 6  Product Type Top Plate Castors  Swivel Radius 84  Thread Material No  Total Castor Height 72  Wheel Colour Black  Wheel Diameter(mm) 50                                                                                                                              | KG<br>X4   | Max Load Capacity of 4 Castors | 180               |
| Plate Hole Centres Length (mm) 48/37  Plate Hole Centres Width (mm) 48/37  Plate Hole Diameter 6  Product Type Top Plate Castors  Swivel Radius 84  Thread Material No  Total Castor Height 72  Wheel Colour Black  Wheel Diameter(mm) 50                                                                                                                                                             |            | Plate Dimension Length (mm)    | 60                |
| Plate Hole Centres Width (mm) 48/37  Plate Hole Diameter 6  Product Type Top Plate Castors  Swivel Radius 84  Thread Material No  Total Castor Height 72  Wheel Colour Black  Wheel Diameter(mm) 50                                                                                                                                                                                                   | <u> </u>   | Plate Dimension Width (mm)     | 60                |
| Plate Hole Diameter 6  Product Type Top Plate Castors  Swivel Radius 84  Thread Material No  Total Castor Height 72  Wheel Colour Black  Wheel Diameter(mm) 50                                                                                                                                                                                                                                        |            | Plate Hole Centres Length (mm) | 48/37             |
| Product Type Top Plate Castors  Swivel Radius 84  Thread Material No  Total Castor Height 72  Wheel Colour Black  Wheel Diameter(mm) 50                                                                                                                                                                                                                                                               | <b>1</b>   | Plate Hole Centres Width (mm)  | 48/37             |
| Swivel Radius 84  Thread Material No  Total Castor Height 72  Wheel Colour Black  Wheel Diameter(mm) 50                                                                                                                                                                                                                                                                                               | N.         | Plate Hole Diameter            | 6                 |
| Thread Material No  Total Castor Height 72  Wheel Colour Black  Wheel Diameter(mm) 50                                                                                                                                                                                                                                                                                                                 | ٥          | Product Type                   | Top Plate Castors |
| Total Castor Height 72  Wheel Colour Black  Wheel Diameter(mm) 50                                                                                                                                                                                                                                                                                                                                     | 3          | Swivel Radius                  | 84                |
| Wheel Colour Black                                                                                                                                                                                                                                                                                                                                                                                    | <u>I</u>   | Thread Material                | No                |
| Wheel Diameter(mm) 50                                                                                                                                                                                                                                                                                                                                                                                 | <b></b> ₹1 | Total Castor Height            | 72                |
|                                                                                                                                                                                                                                                                                                                                                                                                       | 0          | Wheel Colour                   | Black             |
| Wheel Material Black Plastic                                                                                                                                                                                                                                                                                                                                                                          | <u></u>    | Wheel Diameter(mm)             | 50                |
|                                                                                                                                                                                                                                                                                                                                                                                                       | 0          | Wheel Material                 | Black Plastic     |

## **Dimensions**