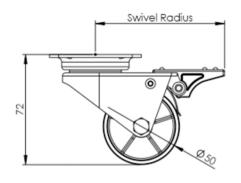

## **Technical Specifications**

| Colour  Load Capacity (kg)  Max Load Capacity of 4 Castors  Plate Dimension Length (mm)  Plate Dimension Width (mm)  Plate Dimension Width (mm)  Plate Hole Centres Length (mm)  Plate Hole Centres Width (mm)  Plate Hole Diameter  Product Type  Top Plate Castors  Swivel Radius  Thread Material  No  Total Castor Height  Wheel Colour  Black  Wheel Diameter(mm)  Wheel Material  Black Plastic | ٥          | Bearing Type                   | Plain             |
|-------------------------------------------------------------------------------------------------------------------------------------------------------------------------------------------------------------------------------------------------------------------------------------------------------------------------------------------------------------------------------------------------------|------------|--------------------------------|-------------------|
| Max Load Capacity of 4 Castors 180  Plate Dimension Length (mm) 60  Plate Dimension Width (mm) 60  Plate Hole Centres Length (mm) 48/37  Plate Hole Centres Width (mm) 48/37  Plate Hole Diameter 6  Product Type Top Plate Castors  Swivel Radius 84  Thread Material No  Total Castor Height 72  Wheel Colour Black  Wheel Diameter(mm) 50                                                          |            | Colour                         | No                |
| Plate Dimension Length (mm) 60  Plate Dimension Width (mm) 60  Plate Hole Centres Length (mm) 48/37  Plate Hole Centres Width (mm) 48/37  Plate Hole Diameter 6  Product Type Top Plate Castors  Swivel Radius 84  Thread Material No  Total Castor Height 72  Wheel Colour Black  Wheel Diameter(mm) 50                                                                                              | KG         | Load Capacity (kg)             | 60                |
| Plate Dimension Width (mm) 60  Plate Hole Centres Length (mm) 48/37  Plate Hole Centres Width (mm) 48/37  Plate Hole Diameter 6  Product Type Top Plate Castors  Swivel Radius 84  Thread Material No  Total Castor Height 72  Wheel Colour Black  Wheel Diameter(mm) 50                                                                                                                              | KG<br>X4   | Max Load Capacity of 4 Castors | 180               |
| Plate Hole Centres Length (mm) 48/37  Plate Hole Centres Width (mm) 48/37  Plate Hole Diameter 6  Product Type Top Plate Castors  Swivel Radius 84  Thread Material No  Total Castor Height 72  Wheel Colour Black  Wheel Diameter(mm) 50                                                                                                                                                             |            | Plate Dimension Length (mm)    | 60                |
| Plate Hole Centres Width (mm) 48/37  Plate Hole Diameter 6  Product Type Top Plate Castors  Swivel Radius 84  Thread Material No  Total Castor Height 72  Wheel Colour Black  Wheel Diameter(mm) 50                                                                                                                                                                                                   | <u> </u>   | Plate Dimension Width (mm)     | 60                |
| Plate Hole Diameter 6  Product Type Top Plate Castors  Swivel Radius 84  Thread Material No  Total Castor Height 72  Wheel Colour Black  Wheel Diameter(mm) 50                                                                                                                                                                                                                                        |            | Plate Hole Centres Length (mm) | 48/37             |
| Product Type Top Plate Castors  Swivel Radius 84  Thread Material No  Total Castor Height 72  Wheel Colour Black  Wheel Diameter(mm) 50                                                                                                                                                                                                                                                               | <b>1</b>   | Plate Hole Centres Width (mm)  | 48/37             |
| Swivel Radius 84  Thread Material No  Total Castor Height 72  Wheel Colour Black  Wheel Diameter(mm) 50                                                                                                                                                                                                                                                                                               | N.         | Plate Hole Diameter            | 6                 |
| Thread Material No  Total Castor Height 72  Wheel Colour Black  Wheel Diameter(mm) 50                                                                                                                                                                                                                                                                                                                 | ٥          | Product Type                   | Top Plate Castors |
| Total Castor Height 72  Wheel Colour Black  Wheel Diameter(mm) 50                                                                                                                                                                                                                                                                                                                                     | 3          | Swivel Radius                  | 84                |
| Wheel Colour Black                                                                                                                                                                                                                                                                                                                                                                                    | <u>I</u>   | Thread Material                | No                |
| Wheel Diameter(mm) 50                                                                                                                                                                                                                                                                                                                                                                                 | <b></b> ₹1 | Total Castor Height            | 72                |
|                                                                                                                                                                                                                                                                                                                                                                                                       | 0          | Wheel Colour                   | Black             |
| Wheel Material Black Plastic                                                                                                                                                                                                                                                                                                                                                                          | <u></u>    | Wheel Diameter(mm)             | 50                |
|                                                                                                                                                                                                                                                                                                                                                                                                       | 0          | Wheel Material                 | Black Plastic     |

## **Dimensions**