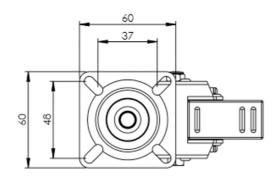

## **Technical Specifications**

| Colour  Load Capacity (kg)  Max Load Capacity of 4 Castors  Plate Dimension Length (mm)  Plate Dimension Width (mm)  Plate Dimension Width (mm)  Plate Hole Centres Length (mm)  Plate Hole Centres Width (mm)  Plate Hole Diameter  Product Type  Top Plate Castors  Swivel Radius  Thread Material  No  Total Castor Height  Wheel Colour  Black  Wheel Diameter(mm)  Wheel Material  Black Plastic | ٥          | Bearing Type                   | Plain             |
|-------------------------------------------------------------------------------------------------------------------------------------------------------------------------------------------------------------------------------------------------------------------------------------------------------------------------------------------------------------------------------------------------------|------------|--------------------------------|-------------------|
| Max Load Capacity of 4 Castors 180  Plate Dimension Length (mm) 60  Plate Dimension Width (mm) 60  Plate Hole Centres Length (mm) 48/37  Plate Hole Centres Width (mm) 48/37  Plate Hole Diameter 6  Product Type Top Plate Castors  Swivel Radius 84  Thread Material No  Total Castor Height 72  Wheel Colour Black  Wheel Diameter(mm) 50                                                          |            | Colour                         | No                |
| Plate Dimension Length (mm) 60  Plate Dimension Width (mm) 60  Plate Hole Centres Length (mm) 48/37  Plate Hole Centres Width (mm) 48/37  Plate Hole Diameter 6  Product Type Top Plate Castors  Swivel Radius 84  Thread Material No  Total Castor Height 72  Wheel Colour Black  Wheel Diameter(mm) 50                                                                                              | KG         | Load Capacity (kg)             | 60                |
| Plate Dimension Width (mm) 60  Plate Hole Centres Length (mm) 48/37  Plate Hole Centres Width (mm) 48/37  Plate Hole Diameter 6  Product Type Top Plate Castors  Swivel Radius 84  Thread Material No  Total Castor Height 72  Wheel Colour Black  Wheel Diameter(mm) 50                                                                                                                              | KG<br>X4   | Max Load Capacity of 4 Castors | 180               |
| Plate Hole Centres Length (mm) 48/37  Plate Hole Centres Width (mm) 48/37  Plate Hole Diameter 6  Product Type Top Plate Castors  Swivel Radius 84  Thread Material No  Total Castor Height 72  Wheel Colour Black  Wheel Diameter(mm) 50                                                                                                                                                             |            | Plate Dimension Length (mm)    | 60                |
| Plate Hole Centres Width (mm) 48/37  Plate Hole Diameter 6  Product Type Top Plate Castors  Swivel Radius 84  Thread Material No  Total Castor Height 72  Wheel Colour Black  Wheel Diameter(mm) 50                                                                                                                                                                                                   | <u> </u>   | Plate Dimension Width (mm)     | 60                |
| Plate Hole Diameter 6  Product Type Top Plate Castors  Swivel Radius 84  Thread Material No  Total Castor Height 72  Wheel Colour Black  Wheel Diameter(mm) 50                                                                                                                                                                                                                                        |            | Plate Hole Centres Length (mm) | 48/37             |
| Product Type Top Plate Castors  Swivel Radius 84  Thread Material No  Total Castor Height 72  Wheel Colour Black  Wheel Diameter(mm) 50                                                                                                                                                                                                                                                               | <b>1</b>   | Plate Hole Centres Width (mm)  | 48/37             |
| Swivel Radius 84  Thread Material No  Total Castor Height 72  Wheel Colour Black  Wheel Diameter(mm) 50                                                                                                                                                                                                                                                                                               | N.         | Plate Hole Diameter            | 6                 |
| Thread Material No  Total Castor Height 72  Wheel Colour Black  Wheel Diameter(mm) 50                                                                                                                                                                                                                                                                                                                 | ٥          | Product Type                   | Top Plate Castors |
| Total Castor Height 72  Wheel Colour Black  Wheel Diameter(mm) 50                                                                                                                                                                                                                                                                                                                                     | 3          | Swivel Radius                  | 84                |
| Wheel Colour Black                                                                                                                                                                                                                                                                                                                                                                                    | <u>I</u>   | Thread Material                | No                |
| Wheel Diameter(mm) 50                                                                                                                                                                                                                                                                                                                                                                                 | <b></b> ₹1 | Total Castor Height            | 72                |
|                                                                                                                                                                                                                                                                                                                                                                                                       | 0          | Wheel Colour                   | Black             |
| Wheel Material Black Plastic                                                                                                                                                                                                                                                                                                                                                                          | <u></u>    | Wheel Diameter(mm)             | 50                |
|                                                                                                                                                                                                                                                                                                                                                                                                       | 0          | Wheel Material                 | Black Plastic     |

## **Dimensions**