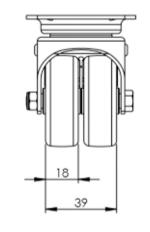

## **Technical Specifications**

|           | Bearing Type                   | Plain             |
|-----------|--------------------------------|-------------------|
|           | Colour                         | No                |
| KG        | Load Capacity (kg)             | 60                |
| KG<br>X4  | Max Load Capacity of 4 Castors | 180               |
| [] ()<br> | Plate Dimension Length (mm)    | 60                |
| 2 31      | Plate Dimension Width (mm)     | 60                |
|           | Plate Hole Centres Length (mm) | 48/37             |
|           | Plate Hole Centres Width (mm)  | 48/37             |
| W.        | Plate Hole Diameter            | 6                 |
|           | Product Type                   | Top Plate Castors |
| 3         | Swivel Radius                  | 84                |
| 1         | Thread Material                | No                |
| <u>w</u>  | Total Castor Height            | 72                |
| 0         | Wheel Colour                   | Grey              |
| <u></u>   | Wheel Diameter(mm)             | 50                |
| 0         |                                |                   |
| ₩         | Wheel Material                 | Grey Rubber       |

## **Dimensions**