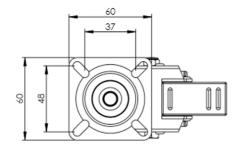

## **Technical Specifications**

|           | Bearing Type                   | Plain             |
|-----------|--------------------------------|-------------------|
|           | Colour                         | No                |
| KG        | Load Capacity (kg)             | 60                |
| KG<br>X4  | Max Load Capacity of 4 Castors | 180               |
| [] ()<br> | Plate Dimension Length (mm)    | 60                |
| 2 31      | Plate Dimension Width (mm)     | 60                |
|           | Plate Hole Centres Length (mm) | 48/37             |
|           | Plate Hole Centres Width (mm)  | 48/37             |
| W.        | Plate Hole Diameter            | 6                 |
|           | Product Type                   | Top Plate Castors |
| 3         | Swivel Radius                  | 84                |
| 1         | Thread Material                | No                |
| <u>w</u>  | Total Castor Height            | 72                |
| 0         | Wheel Colour                   | Grey              |
| <u></u>   | Wheel Diameter(mm)             | 50                |
| 0         |                                |                   |
| ₩         | Wheel Material                 | Grey Rubber       |

## **Dimensions**