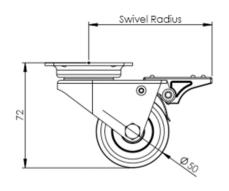

## **Technical Specifications**

|           | Bearing Type                   | Plain             |
|-----------|--------------------------------|-------------------|
|           | Colour                         | No                |
| KG        | Load Capacity (kg)             | 60                |
| KG<br>X4  | Max Load Capacity of 4 Castors | 180               |
| [] ()<br> | Plate Dimension Length (mm)    | 60                |
| 2 31      | Plate Dimension Width (mm)     | 60                |
|           | Plate Hole Centres Length (mm) | 48/37             |
|           | Plate Hole Centres Width (mm)  | 48/37             |
| W.        | Plate Hole Diameter            | 6                 |
|           | Product Type                   | Top Plate Castors |
| 3         | Swivel Radius                  | 84                |
| 1         | Thread Material                | No                |
| <u>w</u>  | Total Castor Height            | 72                |
| 0         | Wheel Colour                   | Grey              |
| <u></u>   | Wheel Diameter(mm)             | 50                |
| 0         |                                |                   |
| ₩         | Wheel Material                 | Grey Rubber       |

## **Dimensions**