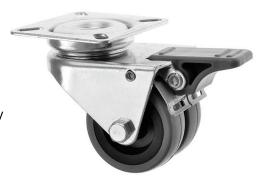

## 50mm Twin Wheel Grey Rubber Castor with Brake

## 50-360-R-FP/SWB

This 50mm Medium Duty twin wheeled industrial castor with a top plate fitting for easy attachment to a wide range of medium duty applications. These castors come with grey rubber wheels for ease of movement, and the zinc plated castor housing is strong and durable. The foot operated brake simultaneously brakes both the swivel head and the wheel.