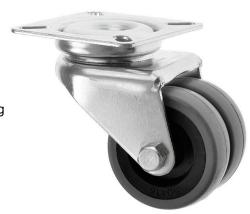

## 50mm Twin Wheel Grey Rubber Castor

50-360-R-FP

This 360 series 50mm Medium Duty twin wheeled industrial castor with a top plate fitting for easy attachment to a wide range of medium duty applications. These castors come with grey rubber wheels for ease of movement, and the zinc plated castor housing is strong and durable.