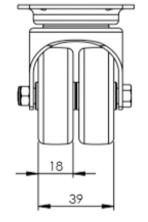

## **Technical Specifications**

| ٥              | Bearing Type                   | Plain             |
|----------------|--------------------------------|-------------------|
| <b>53</b>      | Colour                         | No                |
| KG             | Load Capacity (kg)             | 60                |
| xg<br>x4       | Max Load Capacity of 4 Castors | 180               |
|                | Plate Dimension Length (mm)    | 60                |
| 231            | Plate Dimension Width (mm)     | 60                |
|                | Plate Hole Centres Length (mm) | 48/37             |
|                | Plate Hole Centres Width (mm)  | 48/37             |
| W.             | Plate Hole Diameter            | 6                 |
| ٥              | Product Type                   | Top Plate Castors |
| 2              | Swivel Radius                  | 58                |
| 1              | Thread Material                | No                |
| <u>&amp;</u> ] | Total Castor Height            | 72                |
| 0              | Wheel Colour                   | Grey              |
| <u></u>        | Wheel Diameter(mm)             | 50                |
| 0              | Wheel Material                 | Grey Rubber       |

## **Dimensions**