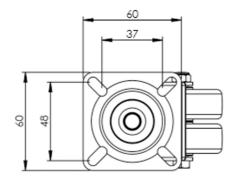

## **Technical Specifications**

| ٥              | Bearing Type                   | Plain             |
|----------------|--------------------------------|-------------------|
| <b>53</b>      | Colour                         | No                |
| KG             | Load Capacity (kg)             | 60                |
| xg<br>x4       | Max Load Capacity of 4 Castors | 180               |
|                | Plate Dimension Length (mm)    | 60                |
| 231            | Plate Dimension Width (mm)     | 60                |
|                | Plate Hole Centres Length (mm) | 48/37             |
|                | Plate Hole Centres Width (mm)  | 48/37             |
| W.             | Plate Hole Diameter            | 6                 |
| ٥              | Product Type                   | Top Plate Castors |
| 2              | Swivel Radius                  | 58                |
| 1              | Thread Material                | No                |
| <u>&amp;</u> ] | Total Castor Height            | 72                |
| 0              | Wheel Colour                   | Grey              |
| <u></u>        | Wheel Diameter(mm)             | 50                |
| 0              | Wheel Material                 | Grey Rubber       |

## **Dimensions**