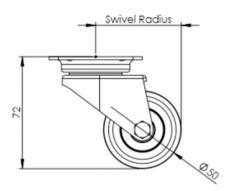

## **Technical Specifications**

| ٥              | Bearing Type                   | Plain             |
|----------------|--------------------------------|-------------------|
| <b>53</b>      | Colour                         | No                |
| KG             | Load Capacity (kg)             | 60                |
| xg<br>x4       | Max Load Capacity of 4 Castors | 180               |
|                | Plate Dimension Length (mm)    | 60                |
| 231            | Plate Dimension Width (mm)     | 60                |
|                | Plate Hole Centres Length (mm) | 48/37             |
|                | Plate Hole Centres Width (mm)  | 48/37             |
| W.             | Plate Hole Diameter            | 6                 |
| ٥              | Product Type                   | Top Plate Castors |
| 2              | Swivel Radius                  | 58                |
| 1              | Thread Material                | No                |
| <u>&amp;</u> ] | Total Castor Height            | 72                |
| 0              | Wheel Colour                   | Grey              |
| <u></u>        | Wheel Diameter(mm)             | 50                |
| 0              | Wheel Material                 | Grey Rubber       |

## **Dimensions**