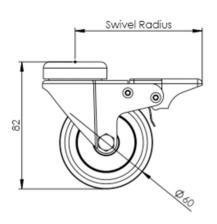

## **Technical Specifications**

| ٠             | Bearing Type                   | Plain               |
|---------------|--------------------------------|---------------------|
| <b>→1</b>  4- | Bolt Hole Size (mm)            | 10                  |
| <b>E</b>      | Colour                         | No                  |
| KG            | Load Capacity (kg)             | 65                  |
| KG<br>X4      | Max Load Capacity of 4 Castors | 195                 |
| ٥             | Product Type                   | Bolt Hole Castors   |
| 3             | Swivel Radius                  | 82                  |
| 1             | Thread Material                | No                  |
| <b></b> ∅]    | Total Castor Height            | 82                  |
| <b>→</b> P-   | Tread Width (mm)               | 24                  |
|               | Wheel Centre                   | Black Polypropylene |
| 0             | Wheel Colour                   | Grey                |
| <u></u>       | Wheel Diameter(mm)             | 60                  |
| 0             | Wheel Material                 | Grey Rubber         |
|               |                                |                     |

## **Dimensions**