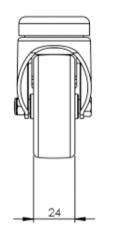

## **Technical Specifications**

| ٠             | Bearing Type                   | Plain               |
|---------------|--------------------------------|---------------------|
| <b>→1</b>  4- | Bolt Hole Size (mm)            | 10                  |
| <b>E</b>      | Colour                         | No                  |
| KG            | Load Capacity (kg)             | 65                  |
| KG<br>X4      | Max Load Capacity of 4 Castors | 195                 |
| ٥             | Product Type                   | Bolt Hole Castors   |
| 3             | Swivel Radius                  | 82                  |
| 1             | Thread Material                | No                  |
| <b></b> ∅]    | Total Castor Height            | 82                  |
| <b>→</b> P-   | Tread Width (mm)               | 24                  |
|               | Wheel Centre                   | Black Polypropylene |
| 0             | Wheel Colour                   | Grey                |
| <u></u>       | Wheel Diameter(mm)             | 60                  |
| 0             | Wheel Material                 | Grey Rubber         |
|               |                                |                     |

## **Dimensions**