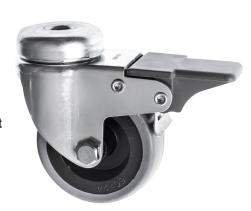

## 60-310-R/SWB

This 60mm light duty pressed steel swivel braked castor with 10mm bolt hole fitting and a grey rubber wheel is suitable for a wide variety of light duty applications. The useful foot operated brake simultaneously brakes both the swivel head and the wheel.

## **Technical Specifications**

| ٠             | Bearing Type                   | Plain               |
|---------------|--------------------------------|---------------------|
| <b>→1</b>  4- | Bolt Hole Size (mm)            | 10                  |
| <b>E</b>      | Colour                         | No                  |
| KG            | Load Capacity (kg)             | 65                  |
| KG<br>X4      | Max Load Capacity of 4 Castors | 195                 |
| ٥             | Product Type                   | Bolt Hole Castors   |
| 3             | Swivel Radius                  | 82                  |
| 1             | Thread Material                | No                  |
| <b></b> ∅]    | Total Castor Height            | 82                  |
| <b>→</b> P-   | Tread Width (mm)               | 24                  |
|               | Wheel Centre                   | Black Polypropylene |
| 0             | Wheel Colour                   | Grey                |
| <u></u>       | Wheel Diameter(mm)             | 60                  |
| 0             | Wheel Material                 | Grey Rubber         |
|               |                                |                     |