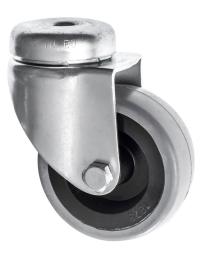

## 60mm Bolt Hole Castor Grey Rubber Wheel 60-310-R

This 60mm light duty pressed steel swivel castors with 10mm bolt hole fitting and a grey rubber wheel is suitable for a wide variety of light duty applications.

## **Technical Specifications**

| Ô                     | Bearing Type                   | Plain               |
|-----------------------|--------------------------------|---------------------|
| ->   4-<br>           | Bolt Hole Size (mm)            | 10                  |
|                       | Colour                         | No                  |
| KG                    | Load Capacity (kg)             | 65                  |
| KG<br>X4              | Max Load Capacity of 4 Castors | 195                 |
| Ô                     | Product Type                   | Bolt Hole Castors   |
| 3                     | Swivel Radius                  | 51                  |
| <u> </u>              | Thread Material                | No                  |
| <u>1</u>              | Total Castor Height            | 82                  |
|                       | Tread Width (mm)               | 24                  |
| $\odot$               | Wheel Centre                   | Black Polypropylene |
| 0                     | Wheel Colour                   | Grey                |
| $\overline{\bigcirc}$ | Wheel Diameter(mm)             | 60                  |
| $\odot$               | Wheel Material                 | Grey Rubber         |