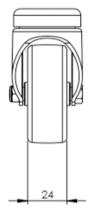

## Dimensions

## **Technical Specifications**

| Ô                     | Bearing Type                   | Plain               |
|-----------------------|--------------------------------|---------------------|
| ->   4-<br>           | Bolt Hole Size (mm)            | 10                  |
|                       | Colour                         | No                  |
| KG                    | Load Capacity (kg)             | 65                  |
| KG<br>X4              | Max Load Capacity of 4 Castors | 195                 |
| Ô                     | Product Type                   | Bolt Hole Castors   |
| 3                     | Swivel Radius                  | 51                  |
| <u> </u>              | Thread Material                | No                  |
| <u>1</u>              | Total Castor Height            | 82                  |
|                       | Tread Width (mm)               | 24                  |
| $\odot$               | Wheel Centre                   | Black Polypropylene |
| 0                     | Wheel Colour                   | Grey                |
| $\overline{\bigcirc}$ | Wheel Diameter(mm)             | 60                  |
| $\odot$               | Wheel Material                 | Grey Rubber         |