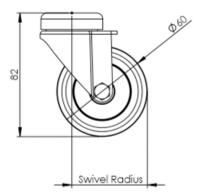

## Dimensions

## **Technical Specifications**

| Ô                     | Bearing Type                   | Plain               |
|-----------------------|--------------------------------|---------------------|
| ->   4-<br>           | Bolt Hole Size (mm)            | 10                  |
|                       | Colour                         | No                  |
| KG                    | Load Capacity (kg)             | 65                  |
| KG<br>X4              | Max Load Capacity of 4 Castors | 195                 |
| Ô                     | Product Type                   | Bolt Hole Castors   |
| 3                     | Swivel Radius                  | 51                  |
| <u> </u>              | Thread Material                | No                  |
| <u>1</u>              | Total Castor Height            | 82                  |
|                       | Tread Width (mm)               | 24                  |
| $\odot$               | Wheel Centre                   | Black Polypropylene |
| 0                     | Wheel Colour                   | Grey                |
| $\overline{\bigcirc}$ | Wheel Diameter(mm)             | 60                  |
| $\odot$               | Wheel Material                 | Grey Rubber         |