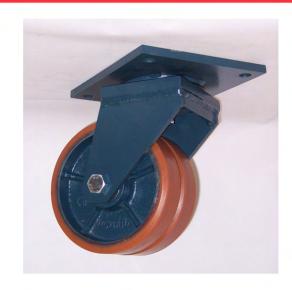

# WHEEL Z 400X100+100 BB FIXED FORK 680

## 7452

Wheel Series z

Cast iron wheels with polyurethane coating 95 Sh.A availiable with shielded precision ball bearings. Wheel fitted with ball bearings.

#### Castor series G80

Twin fork assemblies fabricated from heavy gauge sheet steel; swivelling with a thrust and taper roller bearings, Finish; blue print.