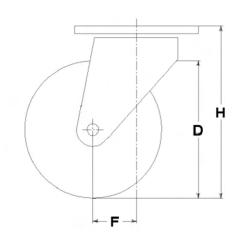

## **Technical Specifications**

| Wheel diameter                | D   | 400 mm     |
|-------------------------------|-----|------------|
| Tyre width                    | Е   | 100,0 mm   |
| Bearing seat diameter         | s   | 90 mm      |
| Bore diameter                 | d   | 50 mm      |
| Outer faces bearings distance | V   | 114 mm     |
| Weight article                |     | 156,970 kg |
| Hub width                     | L   | 120 mm     |
| Overall height                | Н   | 564 mm     |
| Top plate outer dimensions    | AxB | 255x205 mm |
| Bolt hole spacing             | axb | 210x160 mm |
| Fixing bolt diameter          | g   | M20        |
| Offset                        | F   | 90 mm      |
| Fork width                    | U   | 264 mm     |
| Load Capacity                 |     | 6200 kg    |

### **Dimensions**