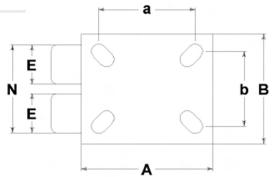

## **Technical Specifications**

| Wheel diameter                | D   | 400 mm     |
|-------------------------------|-----|------------|
| Tyre width                    | Е   | 100,0 mm   |
| Bearing seat diameter         | s   | 90 mm      |
| Bore diameter                 | d   | 50 mm      |
| Outer faces bearings distance | V   | 114 mm     |
| Weight article                |     | 156,970 kg |
| Hub width                     | L   | 120 mm     |
| Overall height                | Н   | 564 mm     |
| Top plate outer dimensions    | AxB | 255x205 mm |
| Bolt hole spacing             | axb | 210x160 mm |
| Fixing bolt diameter          | g   | M20        |
| Offset                        | F   | 90 mm      |
| Fork width                    | U   | 264 mm     |
| Load Capacity                 |     | 6200 kg    |

### **Dimensions**