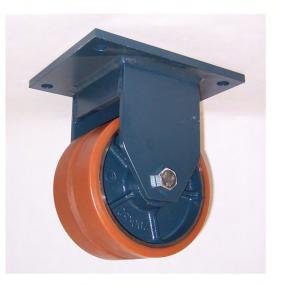

## WHEEL Z 400X100+100 BB FIXED FORK 680 7462

Wheel Series z

Cast iron wheels with polyurethane coating 95 Sh.A availiable with shielded precision ball bearings. Wheel fitted with ball bearings.

Castor series G80

Twin fork assemblies fabricated from heavy gauge sheet steel; swivelling with a thrust and taper roller bearings, Finish; blue print.

Dimensions

Technical Specifications

| Wheel diameter                | D   | 400 mm     |
|-------------------------------|-----|------------|
| Tyre width                    | Е   | 100,0 mm   |
| Bearing seat diameter         | s   | 90 mm      |
| Bore diameter                 | d   | 50 mm      |
| Outer faces bearings distance | V   | 114 mm     |
| Weight article                |     | 144,910 kg |
| Hub width                     | L   | 120 mm     |
| Overall height                | Н   | 564 mm     |
| Top plate outer dimensions    | AxB | 255x340 mm |
| Bolt hole spacing             | axb | 210x160 mm |
| Fixing bolt diameter          | g   | M20        |
| Fork width                    | U   | 264 mm     |
| Load Capacity                 |     | 6200 kg    |