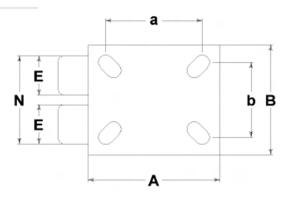

Twin fork assemblies fabricated from heavy gauge sheet steel; swivelling with a thrust and taper roller bearings, Finish; blue print.

Dimensions

Technical Specifications

| Wheel diameter                | D   | 400 mm     |
|-------------------------------|-----|------------|
| Tyre width                    | Е   | 100,0 mm   |
| Bearing seat diameter         | s   | 90 mm      |
| Bore diameter                 | d   | 50 mm      |
| Outer faces bearings distance | V   | 114 mm     |
| Weight article                |     | 144,910 kg |
| Hub width                     | L   | 120 mm     |
| Overall height                | Н   | 564 mm     |
| Top plate outer dimensions    | AxB | 255x340 mm |
| Bolt hole spacing             | axb | 210x160 mm |
| Fixing bolt diameter          | g   | M20        |
| Fork width                    | U   | 264 mm     |
| Load Capacity                 |     | 6200 kg    |