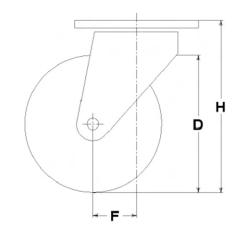

## **Technical Specifications**

| Wheel diameter                | D   | 300 mm     |
|-------------------------------|-----|------------|
| Tyre width                    | E   | 100,0 mm   |
| Bearing seat diameter         | s   | 80 mm      |
| Bore diameter                 | d   | 40 mm      |
| Outer faces bearings distance | V   | 119 mm     |
| Weight article                |     | 86,520 kg  |
| Hub width                     | L   | 120 mm     |
| Overall height                | Н   | 400 mm     |
| Top plate outer dimensions    | AxB | 255x205 mm |
| Bolt hole spacing             | axb | 210x160 mm |
| Fixing bolt diameter          | g   | M18        |
| Offset                        | F   | 90 mm      |
| Fork width                    | U   | 264 mm     |
| Load Capacity                 |     | 4500 kg    |

**Dimensions** 