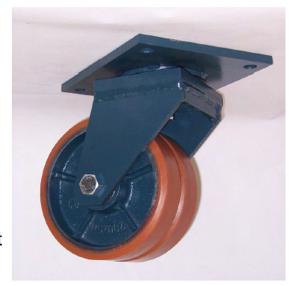

## WHEEL Z 300X100+100 BB SWIVEL FORK G80

## 7479

Wheel Series z

Cast iron wheels with polyurethane coating 95 Sh.A availiable with shielded precision ball bearings. Wheel fitted with ball bearings.

## Castor series G80

Twin fork assemblies fabricated from heavy gauge sheet steel; swivelling with a thrust and taper roller bearings, Finish; blue print.

## **Technical Specifications**

| Wheel diameter                | D   | 300 mm     |
|-------------------------------|-----|------------|
| Tyre width                    | E   | 100,0 mm   |
| Bearing seat diameter         | s   | 80 mm      |
| Bore diameter                 | d   | 40 mm      |
| Outer faces bearings distance | V   | 119 mm     |
| Weight article                |     | 86,520 kg  |
| Hub width                     | L   | 120 mm     |
| Overall height                | Н   | 400 mm     |
| Top plate outer dimensions    | AxB | 255x205 mm |
| Bolt hole spacing             | axb | 210x160 mm |
| Fixing bolt diameter          | g   | M18        |
| Offset                        | F   | 90 mm      |
| Fork width                    | U   | 264 mm     |
| Load Capacity                 |     | 4500 kg    |