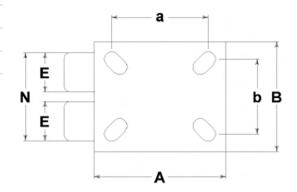

## **Technical Specifications**

| Wheel diameter                | D   | 300 mm     |
|-------------------------------|-----|------------|
| Tyre width                    | E   | 100,0 mm   |
| Bearing seat diameter         | s   | 80 mm      |
| Bore diameter                 | d   | 40 mm      |
| Outer faces bearings distance | V   | 119 mm     |
| Weight article                |     | 86,520 kg  |
| Hub width                     | L   | 120 mm     |
| Overall height                | Н   | 400 mm     |
| Top plate outer dimensions    | AxB | 255x205 mm |
| Bolt hole spacing             | axb | 210x160 mm |
| Fixing bolt diameter          | g   | M18        |
| Offset                        | F   | 90 mm      |
| Fork width                    | U   | 264 mm     |
| Load Capacity                 |     | 4500 kg    |

**Dimensions** 