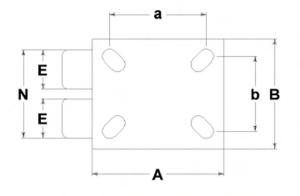

## **Technical Specifications**

| Wheel diameter                | D   | 300 mm     |
|-------------------------------|-----|------------|
| Tyre width                    | E   | 100,0 mm   |
| Bearing seat diameter         | s   | 80 mm      |
| Bore diameter                 | d   | 40 mm      |
| Outer faces bearings distance | V   | 119 mm     |
| Weight article                |     | 77,220 kg  |
| Hub width                     | L   | 120 mm     |
| Overall height                | Н   | 400 mm     |
| Top plate outer dimensions    | AxB | 255x310 mm |
| Bolt hole spacing             | axb | 210x160 mm |
| Fixing bolt diameter          | g   | M18        |
| Fork width                    | U   | 264 mm     |
| Load Capacity                 |     | 4500 kg    |

**Dimensions** 