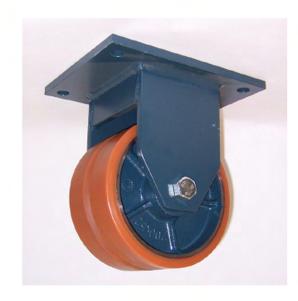

## WHEEL Z 300X100+100 BB FIXED FORK 680

## 7489

Wheel Series z

Cast iron wheels with polyurethane coating 95 Sh.A availiable with shielded precision ball bearings. Wheel fitted with ball bearings.

## Castor series G80

Twin fork assemblies fabricated from heavy gauge sheet steel; swivelling with a thrust and taper roller bearings, Finish; blue print.

## **Technical Specifications**

| Wheel diameter                | D   | 300 mm     |
|-------------------------------|-----|------------|
| Tyre width                    | E   | 100,0 mm   |
| Bearing seat diameter         | s   | 80 mm      |
| Bore diameter                 | d   | 40 mm      |
| Outer faces bearings distance | V   | 119 mm     |
| Weight article                |     | 77,220 kg  |
| Hub width                     | L   | 120 mm     |
| Overall height                | Н   | 400 mm     |
| Top plate outer dimensions    | AxB | 255x310 mm |
| Bolt hole spacing             | axb | 210x160 mm |
| Fixing bolt diameter          | g   | M18        |
| Fork width                    | U   | 264 mm     |
| Load Capacity                 |     | 4500 kg    |