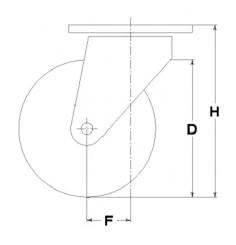

nt.

## **Technical Specifications**

| Wheel diameter                | D   | 300 mm     |
|-------------------------------|-----|------------|
| Tyre width                    | E   | 100,0 mm   |
| Bearing seat diameter         | s   | 80 mm      |
| Bore diameter                 | d   | 40 mm      |
| Outer faces bearings distance | V   | 119 mm     |
| Weight article                |     | 77,220 kg  |
| Hub width                     | L   | 120 mm     |
| Overall height                | Н   | 400 mm     |
| Top plate outer dimensions    | AxB | 255x310 mm |
| Bolt hole spacing             | axb | 210x160 mm |
| Fixing bolt diameter          | g   | M18        |
| Fork width                    | U   | 264 mm     |
| Load Capacity                 |     | 4500 kg    |



**Dimensions**