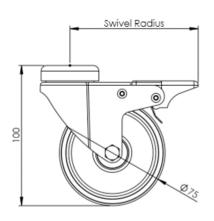

## **Technical Specifications**

| ٥                            | Bearing Type                                                         | Plain                    |
|------------------------------|----------------------------------------------------------------------|--------------------------|
| →I I+-                       | Bolt Hole Size (mm)                                                  | 10                       |
|                              | Colour                                                               | No                       |
| KG                           | Load Capacity (kg)                                                   | 70                       |
| KG                           | Load Capacity Dynamic (kg)                                           | 70                       |
| KG<br>X4                     | Max Load Capacity of 4 Castors                                       | 210                      |
| W.                           | Plate Hole Diameter                                                  | 10                       |
|                              | Product Type                                                         | Bolt Hole Castors        |
|                              |                                                                      |                          |
| 3                            | Swivel Radius                                                        | 92                       |
| ₫<br>1                       | Swivel Radius Thread Material                                        | 92<br>No                 |
|                              |                                                                      |                          |
| 1                            | Thread Material                                                      | No                       |
| <u>I</u>                     | Thread Material  Total Castor Height                                 | No<br>100                |
| <u>I</u>                     | Thread Material  Total Castor Height  Tread Width (mm)               | No<br>100<br>22          |
| <u>I</u> <u>S</u> 1 <u>A</u> | Thread Material  Total Castor Height  Tread Width (mm)  Wheel Colour | No<br>100<br>22<br>White |

## **Dimensions**