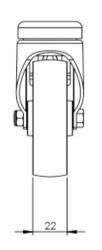

## **Technical Specifications**

| ٥                            | Bearing Type                                                         | Plain                    |
|------------------------------|----------------------------------------------------------------------|--------------------------|
| →I I+-                       | Bolt Hole Size (mm)                                                  | 10                       |
|                              | Colour                                                               | No                       |
| KG                           | Load Capacity (kg)                                                   | 70                       |
| KG                           | Load Capacity Dynamic (kg)                                           | 70                       |
| KG<br>X4                     | Max Load Capacity of 4 Castors                                       | 210                      |
| W.                           | Plate Hole Diameter                                                  | 10                       |
|                              | Product Type                                                         | Bolt Hole Castors        |
|                              |                                                                      |                          |
| 3                            | Swivel Radius                                                        | 92                       |
| ₫<br>1                       | Swivel Radius Thread Material                                        | 92<br>No                 |
|                              |                                                                      |                          |
| 1                            | Thread Material                                                      | No                       |
| <u>I</u>                     | Thread Material  Total Castor Height                                 | No<br>100                |
| <u>I</u>                     | Thread Material  Total Castor Height  Tread Width (mm)               | No<br>100<br>22          |
| <u>I</u> <u>S</u> 1 <u>A</u> | Thread Material  Total Castor Height  Tread Width (mm)  Wheel Colour | No<br>100<br>22<br>White |

## **Dimensions**