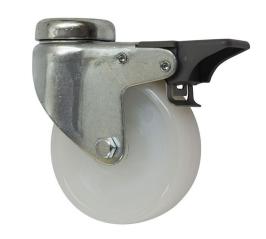

## 75mm Bolt hole Nylon Castor with Brake 75-310-NY/SWB

This 75mm White nylon wheel is fitted in a swivel castor with a foot operated brake. It is hard wearing and has an M10 bolt hole.