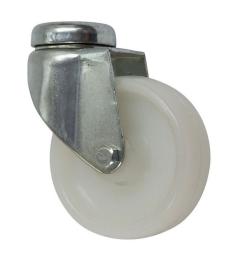

## 75mm Bolt Hole Nylon Castors

75-310-NY

75mm White nylon wheel in a pressed steel swivel castor. M10 bolt hole fitting. Ideal for shop fitting applications.