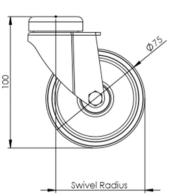

## **Technical Specifications**

|                | Bearing Type                   | Plain             |
|----------------|--------------------------------|-------------------|
| <b>→!</b> !←   | Bolt Hole Size (mm)            | 10                |
| <b>69</b>      | Colour                         | No                |
| KG             | Load Capacity (kg)             | 70                |
| KG             | Load Capacity Dynamic (kg)     | 70                |
| KG<br>X4       | Max Load Capacity of 4 Castors | 210               |
|                | Product Type                   | Bolt Hole Castors |
| উ              | Swivel Radius                  | 70                |
| 1              | Thread Material                | No                |
| <u>&amp;</u> 1 | Total Castor Height            | 100               |
| <b>.</b> ₽     | Tread Width (mm)               | 22                |
| 0              | Wheel Colour                   | White             |
| <u> </u>       | Wheel Diameter(mm)             | 75                |
| 0              | Wheel Material                 | Nylon             |
|                |                                |                   |

## **Dimensions**