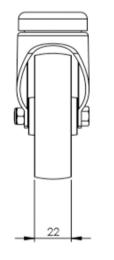

## **Technical Specifications**

|                | Bearing Type                   | Plain             |
|----------------|--------------------------------|-------------------|
| <b>→!</b> !←   | Bolt Hole Size (mm)            | 10                |
| <b>69</b>      | Colour                         | No                |
| KG             | Load Capacity (kg)             | 70                |
| KG             | Load Capacity Dynamic (kg)     | 70                |
| KG<br>X4       | Max Load Capacity of 4 Castors | 210               |
|                | Product Type                   | Bolt Hole Castors |
| উ              | Swivel Radius                  | 70                |
| 1              | Thread Material                | No                |
| <u>&amp;</u> 1 | Total Castor Height            | 100               |
| <b>.</b> ₽     | Tread Width (mm)               | 22                |
| 0              | Wheel Colour                   | White             |
| <u> </u>       | Wheel Diameter(mm)             | 75                |
| 0              | Wheel Material                 | Nylon             |
|                |                                |                   |

## **Dimensions**