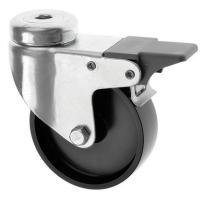

## 75mm M10 Bolt Hole Braked Castors Black Plastic Wheel 75-310-P/SWB

This 75mm light duty pressed steel swivel braked castors with 10mm bolt hole fitting and a black plastic wheel is suitable for a wide variety of light duty applications. The useful foot operated brake simultaneously brakes both the swivel head and the wheel. These bolt hole castors can be teamed up with tubular expanders for easy attachment into hollow tubular legs, and also with a Spring Fitting adaptor, enabling the castors to become a Spring Loaded castor, ideal for mobile step ladders and spring loaded stools.