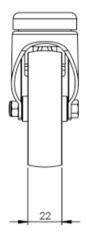

## **Technical Specifications**

| Ô        | Bearing Type                   | Plain               |
|----------|--------------------------------|---------------------|
| *i  +-   | Bolt Hole Size (mm)            | 10                  |
|          | Colour                         | No                  |
| KG       | Load Capacity (kg)             | 75                  |
| ×G<br>×4 | Max Load Capacity of 4 Castors | 225                 |
| Ç.       | Product Type                   | Bolt Hole Castors   |
| 3        | Swivel Radius                  | 92                  |
| <u>I</u> | Thread Material                | No                  |
| <u>1</u> | Total Castor Height            | 100                 |
|          | Tread Width (mm)               | 22                  |
| $\odot$  | Wheel Centre                   | Black Polypropylene |
| 0        | Wheel Colour                   | Black               |
| $\odot$  | Wheel Diameter(mm)             | 75                  |
| $\odot$  | Wheel Material                 | Polypropylene       |

## \_

**Dimensions** 

Ross Handling 1 Tuxford Road Leicester LE4 9TZ