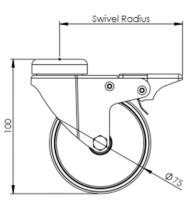

## **Technical Specifications**

| Ô        | Bearing Type                   | Plain               |
|----------|--------------------------------|---------------------|
| *i  +-   | Bolt Hole Size (mm)            | 10                  |
|          | Colour                         | No                  |
| KG       | Load Capacity (kg)             | 75                  |
| ×G<br>×4 | Max Load Capacity of 4 Castors | 225                 |
| Ç.       | Product Type                   | Bolt Hole Castors   |
| 3        | Swivel Radius                  | 92                  |
| <u>I</u> | Thread Material                | No                  |
| <u>1</u> | Total Castor Height            | 100                 |
|          | Tread Width (mm)               | 22                  |
| $\odot$  | Wheel Centre                   | Black Polypropylene |
| 0        | Wheel Colour                   | Black               |
| $\odot$  | Wheel Diameter(mm)             | 75                  |
| $\odot$  | Wheel Material                 | Polypropylene       |

## \_

**Dimensions** 

Ross Handling 1 Tuxford Road Leicester LE4 9TZ