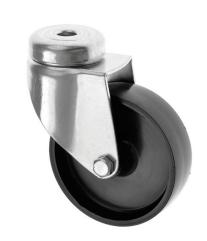

## 75mm Bolt Hole Castors Black Plastic Wheel

75-310-P

These 75mm light duty pressed steel swivel castors with 10mm bolt hole fitting and a 75mm black plastic wheel, overall height 101mm, load capacity 75kgs per castor, is suitable for a wide variety of light duty applications. These bolt hole castors can be teamed up with tubular expanders for easy attachment into hollow tubular legs, and also with a Spring Fitting adaptor, enabling the castors to become a Spring Loaded Castor, ideal for mobile step ladders and spring loaded stools.