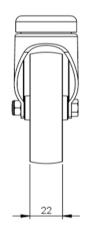

## **Technical Specifications**

|                   | Bearing Type                   | Plain               |
|-------------------|--------------------------------|---------------------|
| <b>→   ←</b>      | Bolt Hole Size (mm)            | 10                  |
|                   | Colour                         | No                  |
| KG                | Load Capacity (kg)             | 75                  |
| KG<br>X4          | Max Load Capacity of 4 Castors | 225                 |
|                   | Product Type                   | Bolt Hole Castors   |
| 3                 | Swivel Radius                  | 70                  |
| 1                 | Thread Material                | No                  |
| <u>u</u>          | Total Castor Height            | 100                 |
| →P <sub>4</sub> - | Tread Width (mm)               | 22                  |
|                   | Wheel Centre                   | Black Polypropylene |
| 0                 | Wheel Colour                   | Black               |
| <u></u>           | Wheel Diameter(mm)             | 75                  |
| 0                 | Wheel Material                 | Polypropylene       |
|                   |                                |                     |

## **Dimensions**