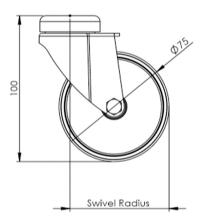

## **Technical Specifications**

|                   | Bearing Type                   | Plain               |
|-------------------|--------------------------------|---------------------|
| <b>→   ←</b>      | Bolt Hole Size (mm)            | 10                  |
|                   | Colour                         | No                  |
| KG                | Load Capacity (kg)             | 75                  |
| KG<br>X4          | Max Load Capacity of 4 Castors | 225                 |
|                   | Product Type                   | Bolt Hole Castors   |
| 3                 | Swivel Radius                  | 70                  |
| 1                 | Thread Material                | No                  |
| <u>u</u>          | Total Castor Height            | 100                 |
| →P <sub>4</sub> - | Tread Width (mm)               | 22                  |
|                   | Wheel Centre                   | Black Polypropylene |
| 0                 | Wheel Colour                   | Black               |
| <u></u>           | Wheel Diameter(mm)             | 75                  |
| 0                 | Wheel Material                 | Polypropylene       |
|                   |                                |                     |

## **Dimensions**