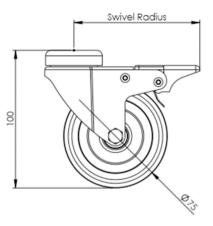

## **Technical Specifications**

| Õ                     | Bearing Type                   | Plain              |
|-----------------------|--------------------------------|--------------------|
| ->   e-               | Bolt Hole Size (mm)            | 10                 |
| 5                     | Colour                         | No                 |
| KG                    | Load Capacity (kg)             | 70                 |
| KG<br>x4              | Max Load Capacity of 4 Castors | 210                |
| Ô                     | Product Type                   | Bolt Hole Castors  |
| 3                     | Swivel Radius                  | 92                 |
| <u>I</u>              | Thread Material                | No                 |
| <u>1</u>              | Total Castor Height            | 100                |
|                       | Tread Width (mm)               | 24                 |
| $\odot$               | Wheel Centre                   | Grey Polypropylene |
| 0                     | Wheel Colour                   | Grey               |
| $\overline{\bigcirc}$ | Wheel Diameter(mm)             | 75                 |
| 0                     | Wheel Material                 | Grey Rubber        |

## Dimensions

Email: sales@rosscastors.co.uk

Ross Handling 1 Tuxford Road Leicester LE4 9TZ