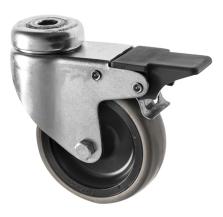

## 75mm M10 Bolt Hole Braked Castors Grey Rubber Wheel 4541505 75-310-R/SWB

This 75mm light duty pressed steel swivel braked castor with 10mm bolt hole fitting and a grey rubber wheel is suitable for a wide variety of light duty applications. The useful foot operated brake simultaneously brakes both the swivel head and the wheel. These bolt hole castors can be teamed up with tubular expanders for easy attachment into hollow tubular legs, and also with a Spring Fitting adaptor, enabling the castors to become a Spring Loaded castor, ideal for mobile step ladders and spring loaded stools.