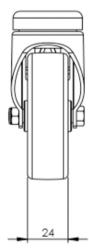

## **Technical Specifications**

| Õ                     | Bearing Type                   | Plain              |
|-----------------------|--------------------------------|--------------------|
| ->   e-               | Bolt Hole Size (mm)            | 10                 |
| 5                     | Colour                         | No                 |
| KG                    | Load Capacity (kg)             | 70                 |
| KG<br>x4              | Max Load Capacity of 4 Castors | 210                |
| Ô                     | Product Type                   | Bolt Hole Castors  |
| 3                     | Swivel Radius                  | 92                 |
| <u>I</u>              | Thread Material                | No                 |
| <u>1</u>              | Total Castor Height            | 100                |
|                       | Tread Width (mm)               | 24                 |
| $\odot$               | Wheel Centre                   | Grey Polypropylene |
| 0                     | Wheel Colour                   | Grey               |
| $\overline{\bigcirc}$ | Wheel Diameter(mm)             | 75                 |
| 0                     | Wheel Material                 | Grey Rubber        |

## Dimensions

Email: sales@rosscastors.co.uk

Ross Handling 1 Tuxford Road Leicester LE4 9TZ