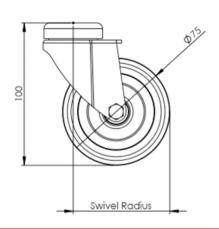

## **Technical Specifications**

| ٠          | Bearing Type                   | Plain              |
|------------|--------------------------------|--------------------|
| →   ←      | Bolt Hole Size (mm)            | 10                 |
|            | Colour                         | No                 |
| KG         | Load Capacity (kg)             | 70                 |
| KG<br>X4   | Max Load Capacity of 4 Castors | 210                |
| ٥          | Product Type                   | Bolt Hole Castors  |
| 3          | Swivel Radius                  | 68                 |
| 1          | Thread Material                | No                 |
| <b></b> ∅] | Total Castor Height            | 100                |
| <b>₽</b>   | Tread Width (mm)               | 24                 |
| <b>(</b>   | Wheel Centre                   | Grey Polypropylene |
| 0          | Wheel Colour                   | Grey               |
| <u></u>    | Wheel Diameter(mm)             | 75                 |
| 0          | Wheel Material                 | Grey Rubber        |
|            |                                |                    |

## **Dimensions**