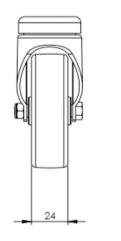

## **Technical Specifications**

| ٠          | Bearing Type                   | Plain              |
|------------|--------------------------------|--------------------|
| →   ←      | Bolt Hole Size (mm)            | 10                 |
|            | Colour                         | No                 |
| KG         | Load Capacity (kg)             | 70                 |
| KG<br>X4   | Max Load Capacity of 4 Castors | 210                |
| ٥          | Product Type                   | Bolt Hole Castors  |
| 3          | Swivel Radius                  | 68                 |
| 1          | Thread Material                | No                 |
| <b></b> ∅] | Total Castor Height            | 100                |
| <b>₽</b>   | Tread Width (mm)               | 24                 |
| <b>(</b>   | Wheel Centre                   | Grey Polypropylene |
| 0          | Wheel Colour                   | Grey               |
| <u></u>    | Wheel Diameter(mm)             | 75                 |
| 0          | Wheel Material                 | Grey Rubber        |
|            |                                |                    |

## **Dimensions**