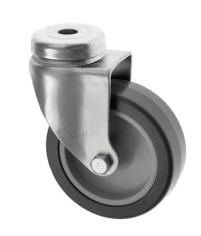

## 75mm Bolt Hole Castors Grey Rubber Wheel

75-310-R

This 75mm light duty pressed steel swivel castor with 10mm bolt hole fitting and a grey rubber wheel is suitable for a wide variety of light duty applications. These bolt hole castors can be teamed up with tubular expanders for easy attachment into hollow tubular legs, and also with a Spring Fitting adaptor, enabling the castors to become a Spring Loaded castor, ideal for mobile step ladders and spring loaded stools.