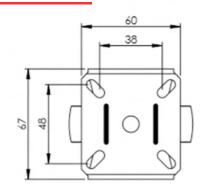

## **Technical Specifications**

| Ô          | Bearing Type                   | Plain               |
|------------|--------------------------------|---------------------|
| 5          | Colour                         | No                  |
| KG         | Load Capacity (kg)             | 75                  |
| KG X4      | Max Load Capacity of 4 Castors | 225                 |
| 1 x x      | Plate Dimension Length (mm)    | 60                  |
|            | Plate Dimension Width (mm)     | 67                  |
|            | Plate Hole Centres Length (mm) | 48/38               |
| IC (       | Plate Hole Centres Width (mm)  | 48/38               |
| Mr.        | Plate Hole Diameter            | 6                   |
| 0          | Product Type                   | Top Plate Castors   |
| <u>I</u>   | Thread Material                | No                  |
| <u>s</u> i | Total Castor Height            | 100                 |
|            | Tread Width (mm)               | 22                  |
| $\odot$    | Wheel Centre                   | Black Polypropylene |
| 0          | Wheel Colour                   | Black               |
| $\odot$    | Wheel Diameter(mm)             | 75                  |
| 0          | Wheel Material                 | Polypropylene       |
|            |                                |                     |

## **Dimensions**

Email: sales@rosscastors.co.uk

Ross Handling 1 Tuxford Road Leicester LE4 9TZ