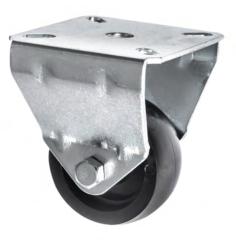

## 75mm Fixed Castor Wheel with Plastic Wheel 75-314-F-P

This 75mm plastic fixed castors are easily attached and easy to move, ideal for light duty castors on furniture, equipment and as display castors. In Stock now ready for immediate dispatch.