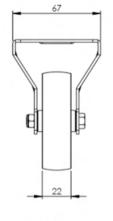

## **Technical Specifications**

| Ô          | Bearing Type                   | Plain               |
|------------|--------------------------------|---------------------|
| 5          | Colour                         | No                  |
| KG         | Load Capacity (kg)             | 75                  |
| KG X4      | Max Load Capacity of 4 Castors | 225                 |
| 1 x x      | Plate Dimension Length (mm)    | 60                  |
|            | Plate Dimension Width (mm)     | 67                  |
|            | Plate Hole Centres Length (mm) | 48/38               |
| IC (       | Plate Hole Centres Width (mm)  | 48/38               |
| Mr.        | Plate Hole Diameter            | 6                   |
| 0          | Product Type                   | Top Plate Castors   |
| <u>I</u>   | Thread Material                | No                  |
| <u>s</u> i | Total Castor Height            | 100                 |
|            | Tread Width (mm)               | 22                  |
| $\odot$    | Wheel Centre                   | Black Polypropylene |
| 0          | Wheel Colour                   | Black               |
| $\odot$    | Wheel Diameter(mm)             | 75                  |
| 0          | Wheel Material                 | Polypropylene       |
|            |                                |                     |

## **Dimensions**

Email: sales@rosscastors.co.uk

Ross Handling 1 Tuxford Road Leicester LE4 9TZ