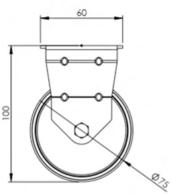

## **Technical Specifications**

| Ô          | Bearing Type                   | Plain               |
|------------|--------------------------------|---------------------|
| 5          | Colour                         | No                  |
| KG         | Load Capacity (kg)             | 75                  |
| KG X4      | Max Load Capacity of 4 Castors | 225                 |
| 1 x x      | Plate Dimension Length (mm)    | 60                  |
|            | Plate Dimension Width (mm)     | 67                  |
|            | Plate Hole Centres Length (mm) | 48/38               |
| IC (       | Plate Hole Centres Width (mm)  | 48/38               |
| Mr.        | Plate Hole Diameter            | 6                   |
| 0          | Product Type                   | Top Plate Castors   |
| <u>I</u>   | Thread Material                | No                  |
| <u>s</u> i | Total Castor Height            | 100                 |
|            | Tread Width (mm)               | 22                  |
| $\odot$    | Wheel Centre                   | Black Polypropylene |
| 0          | Wheel Colour                   | Black               |
| $\odot$    | Wheel Diameter(mm)             | 75                  |
| 0          | Wheel Material                 | Polypropylene       |
|            |                                |                     |

## **Dimensions**

Email: sales@rosscastors.co.uk

Ross Handling 1 Tuxford Road Leicester LE4 9TZ