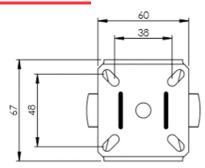

## **Technical Specifications**

| Ô                     | Bearing Type                   | Plain             |
|-----------------------|--------------------------------|-------------------|
| 5                     | Colour                         | No                |
| KG                    | Load Capacity (kg)             | 75                |
| xa<br>x4              | Max Load Capacity of 4 Castors | 225               |
|                       | Plate Dimension Length (mm)    | 60                |
|                       | Plate Dimension Width (mm)     | 60                |
|                       | Plate Hole Centres Length (mm) | 48/38             |
|                       | Plate Hole Centres Width (mm)  | 48/38             |
| W.                    | Plate Hole Diameter            | 6                 |
| <u>ج</u>              | Product Type                   | Top Plate Castors |
| <u>.</u>              | Thread Material                | No                |
| <u>1</u>              | Total Castor Height            | 100               |
|                       | Tread Width (mm)               | 22                |
| $\odot$               | Wheel Centre                   | Polyamide         |
| 0                     | Wheel Colour                   | White             |
| $\overline{\bigcirc}$ | Wheel Diameter(mm)             | 75                |
| 0                     | Wheel Material                 | Nylon             |

**Dimensions** 

Ross Handling 1 Tuxford Road Leicester LE4 9TZ