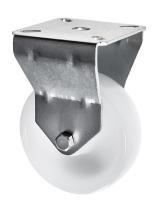

## 75mm Fixed Castor with White Nylon Wheels 75-314F-NY

This 75mm white nylon fixed castor is an economical castor for everyday use. Best used in conjunction with a swivel or swivel braked castor from the same 314 series.

## **Technical Specifications**

| Ô                     | Bearing Type                   | Plain             |
|-----------------------|--------------------------------|-------------------|
| 5                     | Colour                         | No                |
| KG                    | Load Capacity (kg)             | 75                |
| xa<br>x4              | Max Load Capacity of 4 Castors | 225               |
|                       | Plate Dimension Length (mm)    | 60                |
|                       | Plate Dimension Width (mm)     | 60                |
|                       | Plate Hole Centres Length (mm) | 48/38             |
|                       | Plate Hole Centres Width (mm)  | 48/38             |
| W.                    | Plate Hole Diameter            | 6                 |
| <u>ج</u>              | Product Type                   | Top Plate Castors |
| <u>.</u>              | Thread Material                | No                |
| <u>1</u>              | Total Castor Height            | 100               |
|                       | Tread Width (mm)               | 22                |
| $\odot$               | Wheel Centre                   | Polyamide         |
| 0                     | Wheel Colour                   | White             |
| $\overline{\bigcirc}$ | Wheel Diameter(mm)             | 75                |
| 0                     | Wheel Material                 | Nylon             |