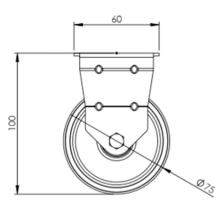

## **Technical Specifications**

| Ô                     | Bearing Type                   | Plain             |
|-----------------------|--------------------------------|-------------------|
| 5                     | Colour                         | No                |
| KG                    | Load Capacity (kg)             | 75                |
| xa<br>x4              | Max Load Capacity of 4 Castors | 225               |
|                       | Plate Dimension Length (mm)    | 60                |
|                       | Plate Dimension Width (mm)     | 60                |
|                       | Plate Hole Centres Length (mm) | 48/38             |
|                       | Plate Hole Centres Width (mm)  | 48/38             |
| W.                    | Plate Hole Diameter            | 6                 |
| <u>ج</u>              | Product Type                   | Top Plate Castors |
| <u>.</u>              | Thread Material                | No                |
| <u>1</u>              | Total Castor Height            | 100               |
|                       | Tread Width (mm)               | 22                |
| $\odot$               | Wheel Centre                   | Polyamide         |
| 0                     | Wheel Colour                   | White             |
| $\overline{\bigcirc}$ | Wheel Diameter(mm)             | 75                |
| 0                     | Wheel Material                 | Nylon             |

**Dimensions** 

Ross Handling 1 Tuxford Road Leicester LE4 9TZ