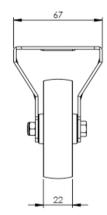

## **Technical Specifications**

| Ô                     | Bearing Type                   | Plain             |
|-----------------------|--------------------------------|-------------------|
| 5                     | Colour                         | No                |
| KG                    | Load Capacity (kg)             | 75                |
| xa<br>x4              | Max Load Capacity of 4 Castors | 225               |
|                       | Plate Dimension Length (mm)    | 60                |
|                       | Plate Dimension Width (mm)     | 60                |
|                       | Plate Hole Centres Length (mm) | 48/38             |
|                       | Plate Hole Centres Width (mm)  | 48/38             |
| W.                    | Plate Hole Diameter            | 6                 |
| <u>ج</u>              | Product Type                   | Top Plate Castors |
| <u>.</u>              | Thread Material                | No                |
| <u>1</u>              | Total Castor Height            | 100               |
|                       | Tread Width (mm)               | 22                |
| $\odot$               | Wheel Centre                   | Polyamide         |
| 0                     | Wheel Colour                   | White             |
| $\overline{\bigcirc}$ | Wheel Diameter(mm)             | 75                |
| 0                     | Wheel Material                 | Nylon             |

**Dimensions** 

Ross Handling 1 Tuxford Road Leicester LE4 9TZ