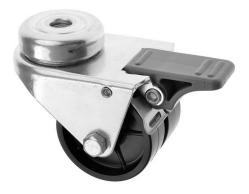

## 75mm Twin Wheeled Castor with Brake and Black Plastic Wheel 75-360-P-BH10/SWB

This 75mm twin wheeled industrial castor with an M10 bolt hole fitting and a brake are suitable for a wide range of light duty applications. These castors come with twin black polypropylene wheels for ease of movement, and the zinc plated castor housing is strong and durable. The foot operated brake simultaneously brakes both the swivel head and the wheel.