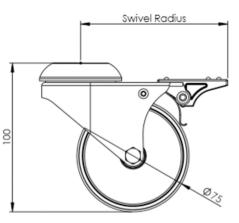

## **Technical Specifications**

| Ô                  | Bearing Type                   | Plain             |
|--------------------|--------------------------------|-------------------|
| +1  +-             | Bolt Hole Size (mm)            | 10                |
| 52                 | Colour                         | No                |
| KG                 | Load Capacity (kg)             | 90                |
| KG X4              | Max Load Capacity of 4 Castors | 270               |
| <u>ې</u>           | Product Type                   | Bolt Hole Castors |
| 3                  | Swivel Radius                  | 98                |
| <u>I</u>           | Thread Material                | No                |
| <u>2</u> 1         | Total Castor Height            | 100               |
| 0                  | Wheel Colour                   | Black             |
| $\overline{\odot}$ | Wheel Diameter(mm)             | 75                |
| 0                  | Wheel Material                 | Black Plastic     |

## Dimensions

Email: sales@rosscastors.co.uk

Ross Handling 1 Tuxford Road Leicester LE4 9TZ