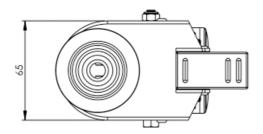

## **Technical Specifications**

| Ô                  | Bearing Type                   | Plain             |
|--------------------|--------------------------------|-------------------|
| +1  +-             | Bolt Hole Size (mm)            | 10                |
| 52                 | Colour                         | No                |
| KG                 | Load Capacity (kg)             | 90                |
| KG X4              | Max Load Capacity of 4 Castors | 270               |
| <u>ې</u>           | Product Type                   | Bolt Hole Castors |
| 3                  | Swivel Radius                  | 98                |
| <u>I</u>           | Thread Material                | No                |
| <u>2</u> 1         | Total Castor Height            | 100               |
| 0                  | Wheel Colour                   | Black             |
| $\overline{\odot}$ | Wheel Diameter(mm)             | 75                |
| 0                  | Wheel Material                 | Black Plastic     |

## Dimensions

Email: sales@rosscastors.co.uk

Ross Handling 1 Tuxford Road Leicester LE4 9TZ