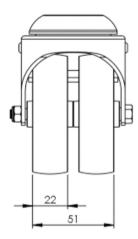

## **Technical Specifications**

| Ô                  | Bearing Type                   | Plain             |
|--------------------|--------------------------------|-------------------|
| +1  +-             | Bolt Hole Size (mm)            | 10                |
| 52                 | Colour                         | No                |
| KG                 | Load Capacity (kg)             | 90                |
| KG X4              | Max Load Capacity of 4 Castors | 270               |
| <u>ې</u>           | Product Type                   | Bolt Hole Castors |
| 3                  | Swivel Radius                  | 98                |
| <u>I</u>           | Thread Material                | No                |
| <u>2</u> 1         | Total Castor Height            | 100               |
| 0                  | Wheel Colour                   | Black             |
| $\overline{\odot}$ | Wheel Diameter(mm)             | 75                |
| 0                  | Wheel Material                 | Black Plastic     |

## Dimensions

Email: sales@rosscastors.co.uk

Ross Handling 1 Tuxford Road Leicester LE4 9TZ