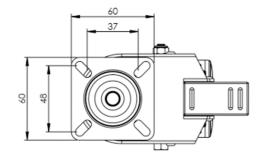

## **Technical Specifications**

| ٥              | Bearing Type                   | Plain             |
|----------------|--------------------------------|-------------------|
| 59             | Colour                         | No                |
| KG             | Load Capacity (kg)             | 90                |
| KG<br>X4       | Max Load Capacity of 4 Castors | 270               |
| [] []<br>      | Plate Dimension Length (mm)    | 60                |
| 231            | Plate Dimension Width (mm)     | 60                |
|                | Plate Hole Centres Length (mm) | 48/37             |
|                | Plate Hole Centres Width (mm)  | 48/37             |
| **             | Plate Hole Diameter            | 6                 |
|                | Product Type                   | Top Plate Castors |
| 3              | Swivel Radius                  | 98                |
| <u>B</u>       | Thread Material                | No                |
| <u>&amp;</u> ] | Total Castor Height            | 100               |
| 0              | Wheel Colour                   | Black             |
| <u>.</u>       | Wheel Diameter(mm)             | 75                |
| 0              | Wheel Material                 | Black Plastic     |
|                |                                |                   |

## **Dimensions**