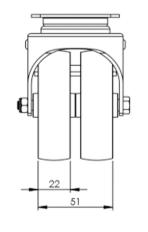

## **Technical Specifications**

| ٥              | Bearing Type                   | Plain             |
|----------------|--------------------------------|-------------------|
| 59             | Colour                         | No                |
| KG             | Load Capacity (kg)             | 90                |
| KG<br>X4       | Max Load Capacity of 4 Castors | 270               |
| [] []<br>      | Plate Dimension Length (mm)    | 60                |
| 231            | Plate Dimension Width (mm)     | 60                |
|                | Plate Hole Centres Length (mm) | 48/37             |
|                | Plate Hole Centres Width (mm)  | 48/37             |
| **             | Plate Hole Diameter            | 6                 |
|                | Product Type                   | Top Plate Castors |
| 3              | Swivel Radius                  | 98                |
| <u>B</u>       | Thread Material                | No                |
| <u>&amp;</u> ] | Total Castor Height            | 100               |
| 0              | Wheel Colour                   | Black             |
| <u>.</u>       | Wheel Diameter(mm)             | 75                |
| 0              | Wheel Material                 | Black Plastic     |
|                |                                |                   |

## **Dimensions**