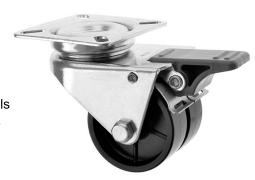

## 75mm Twin Wheel Black Plastic Castor with Brake

## 75-360-P-FP/SWB

This 75mm twin wheeled industrial castor with a top plate fitting for easy attachment to a wide range of light duty applications. These castors come with black polypropylene wheels for ease of movement, and the zinc plated castor housing is strong and durable. The foot operated brake simultaneously brakes both the swivel head and the wheel.