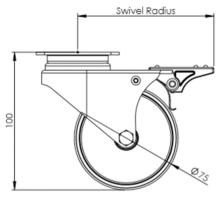

## **Technical Specifications**

| ٥              | Bearing Type                   | Plain             |
|----------------|--------------------------------|-------------------|
| 59             | Colour                         | No                |
| KG             | Load Capacity (kg)             | 90                |
| KG<br>X4       | Max Load Capacity of 4 Castors | 270               |
| [] []<br>      | Plate Dimension Length (mm)    | 60                |
| 231            | Plate Dimension Width (mm)     | 60                |
|                | Plate Hole Centres Length (mm) | 48/37             |
|                | Plate Hole Centres Width (mm)  | 48/37             |
| **             | Plate Hole Diameter            | 6                 |
|                | Product Type                   | Top Plate Castors |
| 3              | Swivel Radius                  | 98                |
| <u>B</u>       | Thread Material                | No                |
| <u>&amp;</u> ] | Total Castor Height            | 100               |
| 0              | Wheel Colour                   | Black             |
| <u>.</u>       | Wheel Diameter(mm)             | 75                |
| 0              | Wheel Material                 | Black Plastic     |
|                |                                |                   |

## **Dimensions**