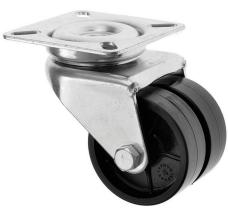

## 75mm Twin Wheeled Castor with Black Plastic Wheel 75-360-P-FP

This 75mm twin wheeled industrial castor with a top plate fitting for easy attachment to a wide range of light duty applications. These castors come with black polypropylene wheels for ease of movement, and the zinc plated castor housing is strong and durable.