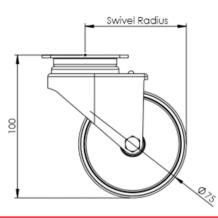

## **Technical Specifications**

| Ô          | Bearing Type                                                                            | Plain                                         |
|------------|-----------------------------------------------------------------------------------------|-----------------------------------------------|
| 52         | Colour                                                                                  | No                                            |
| KG         | Load Capacity (kg)                                                                      | 90                                            |
| KG X4      | Max Load Capacity of 4 Castors                                                          | 270                                           |
|            | Plate Dimension Length (mm)                                                             | 60                                            |
| 5 31       | Plate Dimension Width (mm)                                                              | 60                                            |
|            | Plate Hole Centres Length (mm)                                                          | 48/37                                         |
|            | Plate Hole Centres Width (mm)                                                           | 48/37                                         |
|            | Plate Hole Diameter                                                                     | 6                                             |
| * <u>*</u> | Plate Hole Diameter                                                                     | 0                                             |
| °,         | Product Type                                                                            | o<br>Top Plate Castors                        |
| *-<br>©    |                                                                                         | -                                             |
|            | Product Type                                                                            | Top Plate Castors                             |
|            | Product Type<br>Swivel Radius                                                           | Top Plate Castors                             |
|            | Product Type<br>Swivel Radius<br>Thread Material                                        | Top Plate Castors<br>74<br>No                 |
|            | Product Type<br>Swivel Radius<br>Thread Material<br>Total Castor Height                 | Top Plate Castors<br>74<br>No<br>100          |
|            | Product Type<br>Swivel Radius<br>Thread Material<br>Total Castor Height<br>Wheel Colour | Top Plate Castors<br>74<br>No<br>100<br>Black |

## Dimensions

Email: sales@rosscastors.co.uk

Ross Handling 1 Tuxford Road Leicester LE4 9TZ