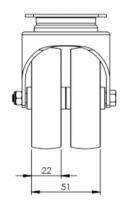

## **Technical Specifications**

| Ô          | Bearing Type                                                                            | Plain                                         |
|------------|-----------------------------------------------------------------------------------------|-----------------------------------------------|
| 52         | Colour                                                                                  | No                                            |
| KG         | Load Capacity (kg)                                                                      | 90                                            |
| KG X4      | Max Load Capacity of 4 Castors                                                          | 270                                           |
|            | Plate Dimension Length (mm)                                                             | 60                                            |
| 5 31       | Plate Dimension Width (mm)                                                              | 60                                            |
|            | Plate Hole Centres Length (mm)                                                          | 48/37                                         |
|            | Plate Hole Centres Width (mm)                                                           | 48/37                                         |
|            | Plate Hole Diameter                                                                     | 6                                             |
| * <u>*</u> | Plate Hole Diameter                                                                     | 0                                             |
| °,         | Product Type                                                                            | o<br>Top Plate Castors                        |
| *-<br>©    |                                                                                         | -                                             |
|            | Product Type                                                                            | Top Plate Castors                             |
|            | Product Type<br>Swivel Radius                                                           | Top Plate Castors                             |
|            | Product Type<br>Swivel Radius<br>Thread Material                                        | Top Plate Castors<br>74<br>No                 |
|            | Product Type<br>Swivel Radius<br>Thread Material<br>Total Castor Height                 | Top Plate Castors<br>74<br>No<br>100          |
|            | Product Type<br>Swivel Radius<br>Thread Material<br>Total Castor Height<br>Wheel Colour | Top Plate Castors<br>74<br>No<br>100<br>Black |

## Dimensions

Email: sales@rosscastors.co.uk

Ross Handling 1 Tuxford Road Leicester LE4 9TZ