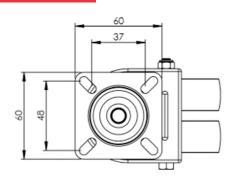

## **Technical Specifications**

| Ô          | Bearing Type                                                                            | Plain                                         |
|------------|-----------------------------------------------------------------------------------------|-----------------------------------------------|
| 52         | Colour                                                                                  | No                                            |
| KG         | Load Capacity (kg)                                                                      | 90                                            |
| KG X4      | Max Load Capacity of 4 Castors                                                          | 270                                           |
|            | Plate Dimension Length (mm)                                                             | 60                                            |
| 5 31       | Plate Dimension Width (mm)                                                              | 60                                            |
|            | Plate Hole Centres Length (mm)                                                          | 48/37                                         |
|            | Plate Hole Centres Width (mm)                                                           | 48/37                                         |
|            | Plate Hole Diameter                                                                     | 6                                             |
| * <u>*</u> | Plate Hole Diameter                                                                     | 0                                             |
| °,         | Product Type                                                                            | o<br>Top Plate Castors                        |
| *-<br>©    |                                                                                         | -                                             |
|            | Product Type                                                                            | Top Plate Castors                             |
|            | Product Type<br>Swivel Radius                                                           | Top Plate Castors                             |
|            | Product Type<br>Swivel Radius<br>Thread Material                                        | Top Plate Castors<br>74<br>No                 |
|            | Product Type<br>Swivel Radius<br>Thread Material<br>Total Castor Height                 | Top Plate Castors<br>74<br>No<br>100          |
|            | Product Type<br>Swivel Radius<br>Thread Material<br>Total Castor Height<br>Wheel Colour | Top Plate Castors<br>74<br>No<br>100<br>Black |

## Dimensions

Email: sales@rosscastors.co.uk

Ross Handling 1 Tuxford Road Leicester LE4 9TZ