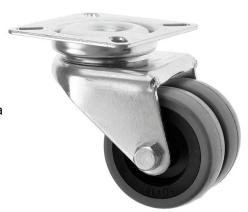

## 75mm Twin Wheel Grey Rubber Castor

75-360-R-FP

This 75mm twin wheeled industrial castor with a top plate fitting for easy attachment to a wide range of light duty applications. These castors come with grey rubber wheels for ease of movement, and the zinc plated castor housing is strong and durable.