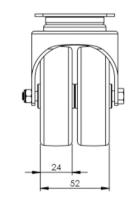

## **Technical Specifications**

| ٥                                      | Bearing Type                                                   | Plain                   |
|----------------------------------------|----------------------------------------------------------------|-------------------------|
| <b>E</b>                               | Colour                                                         | No                      |
| KG                                     | Load Capacity (kg)                                             | 90                      |
| KG<br>X4                               | Max Load Capacity of 4 Castors                                 | 270                     |
|                                        | Plate Dimension Length (mm)                                    | 60                      |
| E 3]                                   | Plate Dimension Width (mm)                                     | 60                      |
|                                        | Plate Hole Centres Length (mm)                                 | 48/37                   |
|                                        | Plate Hole Centres Width (mm)                                  | 48/37                   |
| W.                                     | Plate Hole Diameter                                            | 6                       |
| 70                                     |                                                                |                         |
| 0                                      | Product Type                                                   | Top Plate Castors       |
|                                        | Product Type Swivel Radius                                     | Top Plate Castors       |
| ٥                                      | • • • • • • • • • • • • • • • • • • • •                        |                         |
| <b>♡</b><br><b>♂</b>                   | Swivel Radius                                                  | 74                      |
| ************************************** | Swivel Radius Thread Material                                  | 74<br>No                |
| ************************************** | Swivel Radius  Thread Material  Total Castor Height            | 74<br>No<br>100         |
|                                        | Swivel Radius Thread Material Total Castor Height Wheel Colour | 74<br>No<br>100<br>Grey |

## **Dimensions**