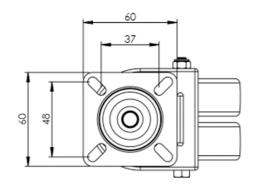

## **Technical Specifications**

| ٥                                      | Bearing Type                                                   | Plain                   |
|----------------------------------------|----------------------------------------------------------------|-------------------------|
| <b>E</b>                               | Colour                                                         | No                      |
| KG                                     | Load Capacity (kg)                                             | 90                      |
| KG<br>X4                               | Max Load Capacity of 4 Castors                                 | 270                     |
|                                        | Plate Dimension Length (mm)                                    | 60                      |
| E 3]                                   | Plate Dimension Width (mm)                                     | 60                      |
|                                        | Plate Hole Centres Length (mm)                                 | 48/37                   |
|                                        | Plate Hole Centres Width (mm)                                  | 48/37                   |
| W.                                     | Plate Hole Diameter                                            | 6                       |
| 70                                     |                                                                |                         |
| 0                                      | Product Type                                                   | Top Plate Castors       |
|                                        | Product Type Swivel Radius                                     | Top Plate Castors       |
| ٥                                      | • • • • • • • • • • • • • • • • • • • •                        |                         |
| <b>♡</b><br><b>♂</b>                   | Swivel Radius                                                  | 74                      |
| ************************************** | Swivel Radius Thread Material                                  | 74<br>No                |
| ************************************** | Swivel Radius  Thread Material  Total Castor Height            | 74<br>No<br>100         |
|                                        | Swivel Radius Thread Material Total Castor Height Wheel Colour | 74<br>No<br>100<br>Grey |

## **Dimensions**