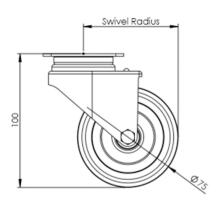

## **Technical Specifications**

| ٥                                      | Bearing Type                                                   | Plain                   |
|----------------------------------------|----------------------------------------------------------------|-------------------------|
| <b>E</b>                               | Colour                                                         | No                      |
| KG                                     | Load Capacity (kg)                                             | 90                      |
| KG<br>X4                               | Max Load Capacity of 4 Castors                                 | 270                     |
|                                        | Plate Dimension Length (mm)                                    | 60                      |
| E 3]                                   | Plate Dimension Width (mm)                                     | 60                      |
|                                        | Plate Hole Centres Length (mm)                                 | 48/37                   |
|                                        | Plate Hole Centres Width (mm)                                  | 48/37                   |
| W.                                     | Plate Hole Diameter                                            | 6                       |
| 70                                     |                                                                |                         |
| 0                                      | Product Type                                                   | Top Plate Castors       |
|                                        | Product Type Swivel Radius                                     | Top Plate Castors       |
| ٥                                      | • • • • • • • • • • • • • • • • • • • •                        |                         |
| <b>♡</b><br><b>♂</b>                   | Swivel Radius                                                  | 74                      |
| ************************************** | Swivel Radius Thread Material                                  | 74<br>No                |
| ************************************** | Swivel Radius  Thread Material  Total Castor Height            | 74<br>No<br>100         |
|                                        | Swivel Radius Thread Material Total Castor Height Wheel Colour | 74<br>No<br>100<br>Grey |

## **Dimensions**