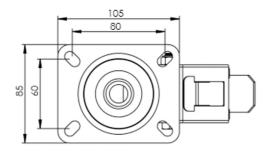

## **Technical Specifications**

|                | Bearing Type                   | Ball Journal                    |
|----------------|--------------------------------|---------------------------------|
| <b>53</b>      | Colour                         | No                              |
| 0              | Hardness of Tread              | 95 shore A                      |
| KG             | Load Capacity (kg)             | 100                             |
|                | Manufacturer Part No.          | TSZ7 HPP 080/30 P2 BP 7012      |
| KG<br>X4       | Max Load Capacity of 4 Castors | 300                             |
| <u> </u>       | Plate Dimension Length (mm)    | 105                             |
|                | Plate Dimension Width (mm)     | 85                              |
|                | Plate Hole Centres Length (mm) | 80                              |
|                | Plate Hole Centres Width (mm)  | 60                              |
| N. C.          | Plate Hole Diameter            | 8                               |
| ٥              | Product Type                   | Top Plate Castors               |
| 4              | Swivel Radius                  | 84                              |
| Į.             | Temperature Range              | -40 min to +80 max              |
| 1              | Thread Material                | No                              |
| <u>&amp;</u> ] | Total Castor Height            | 108                             |
| <b>→</b> 0•    | Tread Width (mm)               | 30                              |
| <b>(</b>       | Wheel Centre                   | Polyamide                       |
| 0              | Wheel Colour                   | Grey                            |
| <u></u>        | Wheel Diameter(mm)             | 80                              |
| 0              | Wheel Material                 | Electro Conductive Polyurethane |
|                |                                |                                 |

## **Dimensions**