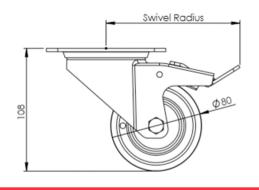

## **Technical Specifications**

|                | Bearing Type                   | Ball Journal                    |
|----------------|--------------------------------|---------------------------------|
| <b>53</b>      | Colour                         | No                              |
| 0              | Hardness of Tread              | 95 shore A                      |
| KG             | Load Capacity (kg)             | 100                             |
|                | Manufacturer Part No.          | TSZ7 HPP 080/30 P2 BP 7012      |
| KG<br>X4       | Max Load Capacity of 4 Castors | 300                             |
| <u> </u>       | Plate Dimension Length (mm)    | 105                             |
|                | Plate Dimension Width (mm)     | 85                              |
|                | Plate Hole Centres Length (mm) | 80                              |
|                | Plate Hole Centres Width (mm)  | 60                              |
| N. C.          | Plate Hole Diameter            | 8                               |
| ٥              | Product Type                   | Top Plate Castors               |
| 4              | Swivel Radius                  | 84                              |
| Į.             | Temperature Range              | -40 min to +80 max              |
| 1              | Thread Material                | No                              |
| <u>&amp;</u> ] | Total Castor Height            | 108                             |
| <b>→</b> 0•    | Tread Width (mm)               | 30                              |
| <b>(</b>       | Wheel Centre                   | Polyamide                       |
| 0              | Wheel Colour                   | Grey                            |
| <u></u>        | Wheel Diameter(mm)             | 80                              |
| 0              | Wheel Material                 | Electro Conductive Polyurethane |
|                |                                |                                 |

## **Dimensions**