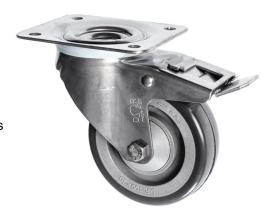

## 80-3360-HPP/SWB

This Anti Static Braked Castor with electro conductive 80mm diameter polyurethane wheels is ideal for spark free environments such as clean rooms, laboratories and areas with highly sensitive equipment. This swivel castor can carry up to 100kg each castor so is suitable in heavy duty environments aswell. The electro conductive wheels oppose the flow of electric current improving the resistivity, which is ideal in preventing the build up of charge in sensitive environments. With high spec ball journal bearings these electro conductive casters and wheels make moving sensitive equipment an easy solution. The foot operated brake enables equipment to be locked into position.