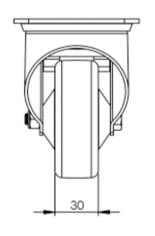

## **Technical Specifications**

|                | Bearing Type                   | Ball Journal                    |
|----------------|--------------------------------|---------------------------------|
| <b>53</b>      | Colour                         | No                              |
| 0              | Hardness of Tread              | 95 shore A                      |
| KG             | Load Capacity (kg)             | 100                             |
|                | Manufacturer Part No.          | TSZ7 HPP 080/30 P2 BP 7012      |
| KG<br>X4       | Max Load Capacity of 4 Castors | 300                             |
| <u> </u>       | Plate Dimension Length (mm)    | 105                             |
|                | Plate Dimension Width (mm)     | 85                              |
|                | Plate Hole Centres Length (mm) | 80                              |
|                | Plate Hole Centres Width (mm)  | 60                              |
| N. C.          | Plate Hole Diameter            | 8                               |
| ٥              | Product Type                   | Top Plate Castors               |
| 4              | Swivel Radius                  | 84                              |
| Į.             | Temperature Range              | -40 min to +80 max              |
| 1              | Thread Material                | No                              |
| <u>&amp;</u> ] | Total Castor Height            | 108                             |
| <b>→</b> 0•    | Tread Width (mm)               | 30                              |
| <b>(</b>       | Wheel Centre                   | Polyamide                       |
| 0              | Wheel Colour                   | Grey                            |
| <u></u>        | Wheel Diameter(mm)             | 80                              |
| 0              | Wheel Material                 | Electro Conductive Polyurethane |
|                |                                |                                 |

## **Dimensions**