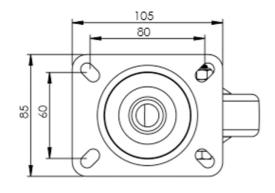

## **Technical Specifications**

| ٥              | Bearing Type                   | Ball Journal                    |
|----------------|--------------------------------|---------------------------------|
| 53             | Colour                         | No                              |
| 0              | Hardness of Tread              | 95 shore A                      |
| KG             | Load Capacity (kg)             | 100                             |
|                | Manufacturer Part No.          | TSZ7 HPP 080/30 P2 7012         |
| KG<br>X4       | Max Load Capacity of 4 Castors | 300                             |
|                | Plate Dimension Length (mm)    | 105                             |
| <b>5</b> 31    | Plate Dimension Width (mm)     | 85                              |
|                | Plate Hole Centres Length (mm) | 80                              |
|                | Plate Hole Centres Width (mm)  | 60                              |
| No.            | Plate Hole Diameter            | 8                               |
|                | Product Type                   | Top Plate Castors               |
| Ü              | Swivel Radius                  | 84                              |
| Į.             | Temperature Range              | -40 min to +80 max              |
| 1              | Thread Material                | No                              |
| <u>&amp;</u> 1 | Total Castor Height            | 108                             |
| <b>.</b> ₽     | Tread Width (mm)               | 30                              |
| <b>(S)</b>     | Wheel Centre                   | Polyamide                       |
| 0              | Wheel Colour                   | Grey                            |
| <u></u>        | Wheel Diameter(mm)             | 80                              |
| 0              | Wheel Material                 | Electro Conductive Polyurethane |
|                |                                |                                 |

## **Dimensions**

Swivel Radius