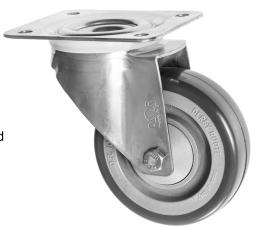

## **Electro Conductive Castors 80mm Polyurethane Wheel**

## 80-3360-HPP

This Anti Static Castor with electro conductive 80mm diameter polyurethane wheels is ideal for spark free environments such as clean rooms, laboratories and areas with highly sensitive equipment. This swivel castor can carry up to 100kg each castor so is suitable in heavy duty environments aswell. The electro conductive wheels oppose the flow of electric current improving the resistivity, which is ideal in preventing the build up of charge in sensitive environments. With high spec ball journal bearings these electro conductive casters and wheels make moving sensitive equipment an easy solution.