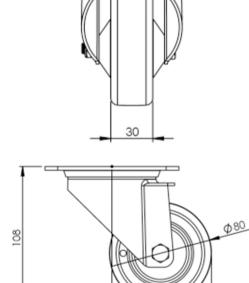

## **Technical Specifications**

| ٥              | Bearing Type                   | Ball Journal                    |
|----------------|--------------------------------|---------------------------------|
| 53             | Colour                         | No                              |
| 0              | Hardness of Tread              | 95 shore A                      |
| KG             | Load Capacity (kg)             | 100                             |
|                | Manufacturer Part No.          | TSZ7 HPP 080/30 P2 7012         |
| KG<br>X4       | Max Load Capacity of 4 Castors | 300                             |
|                | Plate Dimension Length (mm)    | 105                             |
| <b>5</b> 31    | Plate Dimension Width (mm)     | 85                              |
|                | Plate Hole Centres Length (mm) | 80                              |
|                | Plate Hole Centres Width (mm)  | 60                              |
| No.            | Plate Hole Diameter            | 8                               |
|                | Product Type                   | Top Plate Castors               |
| Ü              | Swivel Radius                  | 84                              |
| Į.             | Temperature Range              | -40 min to +80 max              |
| 1              | Thread Material                | No                              |
| <u>&amp;</u> 1 | Total Castor Height            | 108                             |
| <b>.</b> ₽     | Tread Width (mm)               | 30                              |
| <b>(S)</b>     | Wheel Centre                   | Polyamide                       |
| 0              | Wheel Colour                   | Grey                            |
| <u></u>        | Wheel Diameter(mm)             | 80                              |
| 0              | Wheel Material                 | Electro Conductive Polyurethane |
|                |                                |                                 |

## **Dimensions**

Swivel Radius