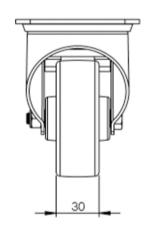

## **Technical Specifications**

|            | Bearing Type                   | Roller                |
|------------|--------------------------------|-----------------------|
|            | Colour                         | No                    |
| 0          | Hardness of Tread              | 88 shore A            |
| KG         | Load Capacity (kg)             | 80                    |
|            | Manufacturer Part No.          | TSZ7 MGR 080/30 P2 BP |
| KG<br>X4   | Max Load Capacity of 4 Castors | 240                   |
| <b>□</b>   | Plate Dimension Length (mm)    | 105                   |
|            | Plate Dimension Width (mm)     | 85                    |
|            | Plate Hole Centres Length (mm) | 80                    |
| II.        | Plate Hole Centres Width (mm)  | 60                    |
| **         | Plate Hole Diameter            | 8                     |
| ٥          | Product Type                   | Top Plate Castors     |
| 3          | Swivel Radius                  | 84                    |
| 1          | Temperature Range              | -20 min to +60 max    |
| 1          | Thread Material                | No                    |
| <b></b> ∅] | Total Castor Height            | 108                   |
|            | Tread Width (mm)               | 30                    |
| <b>(S)</b> | Wheel Centre                   | Grey Polypropylene    |
| 0          | Wheel Colour                   | Grey                  |
| <u></u>    | Wheel Diameter(mm)             | 80                    |
| 0          | Wheel Material                 | Rubber                |
|            |                                |                       |

## **Dimensions**