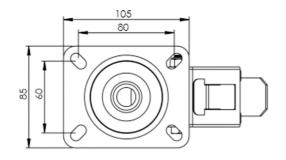

## **Technical Specifications**

|            | Bearing Type                   | Roller                |
|------------|--------------------------------|-----------------------|
|            | Colour                         | No                    |
| 0          | Hardness of Tread              | 88 shore A            |
| KG         | Load Capacity (kg)             | 80                    |
|            | Manufacturer Part No.          | TSZ7 MGR 080/30 P2 BP |
| KG<br>X4   | Max Load Capacity of 4 Castors | 240                   |
| <b>□</b>   | Plate Dimension Length (mm)    | 105                   |
|            | Plate Dimension Width (mm)     | 85                    |
|            | Plate Hole Centres Length (mm) | 80                    |
| II.        | Plate Hole Centres Width (mm)  | 60                    |
| **         | Plate Hole Diameter            | 8                     |
| ٥          | Product Type                   | Top Plate Castors     |
| 3          | Swivel Radius                  | 84                    |
| 1          | Temperature Range              | -20 min to +60 max    |
| 1          | Thread Material                | No                    |
| <b></b> ∅] | Total Castor Height            | 108                   |
|            | Tread Width (mm)               | 30                    |
| <b>(S)</b> | Wheel Centre                   | Grey Polypropylene    |
| 0          | Wheel Colour                   | Grey                  |
| <u></u>    | Wheel Diameter(mm)             | 80                    |
| 0          | Wheel Material                 | Rubber                |
|            |                                |                       |

## **Dimensions**