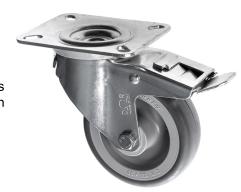

## 80mm Thermoplastic Rubber Castors with Brake

## 80-3360-MGR/SWB

This Rubber Caster Wheel is 80mm diameter and made of Thermoplastic Rubber with a bonded on polypropylene wheel centre. This bonded rubber castor can take higher loads compared to a standard rubber wheel and the bonding process prevents tyre shear. With all the benefits of a non marking grey rubber wheel this castor is more competitively priced, hard wearing and longlasting. The easy foot operated brake locks the swivel and wheel into position.