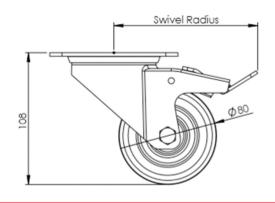

## **Technical Specifications**

|            | Bearing Type                   | Roller                |
|------------|--------------------------------|-----------------------|
|            | Colour                         | No                    |
| 0          | Hardness of Tread              | 88 shore A            |
| KG         | Load Capacity (kg)             | 80                    |
|            | Manufacturer Part No.          | TSZ7 MGR 080/30 P2 BP |
| KG<br>X4   | Max Load Capacity of 4 Castors | 240                   |
| <b>□</b>   | Plate Dimension Length (mm)    | 105                   |
|            | Plate Dimension Width (mm)     | 85                    |
|            | Plate Hole Centres Length (mm) | 80                    |
| II.        | Plate Hole Centres Width (mm)  | 60                    |
| **         | Plate Hole Diameter            | 8                     |
| ٥          | Product Type                   | Top Plate Castors     |
| 3          | Swivel Radius                  | 84                    |
| 1          | Temperature Range              | -20 min to +60 max    |
| 1          | Thread Material                | No                    |
| <b></b> ∅] | Total Castor Height            | 108                   |
|            | Tread Width (mm)               | 30                    |
| <b>(S)</b> | Wheel Centre                   | Grey Polypropylene    |
| 0          | Wheel Colour                   | Grey                  |
| <u></u>    | Wheel Diameter(mm)             | 80                    |
| 0          | Wheel Material                 | Rubber                |
|            |                                |                       |

## **Dimensions**