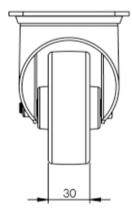

## **Technical Specifications**

| Ş                     | Bearing Type                   | Roller             |
|-----------------------|--------------------------------|--------------------|
| 5                     | Colour                         | No                 |
| 0                     | Hardness of Tread              | 88 shore A         |
| KG                    | Load Capacity (kg)             | 80                 |
|                       | Manufacturer Part No.          | TSZ7 MGR 080/30 P2 |
| Ka 4                  | Max Load Capacity of 4 Castors | 240                |
|                       | Plate Dimension Length (mm)    | 105                |
| 551                   | Plate Dimension Width (mm)     | 85                 |
|                       | Plate Hole Centres Length (mm) | 80                 |
|                       | Plate Hole Centres Width (mm)  | 60                 |
| W.K.                  | Plate Hole Diameter            | 8                  |
| Ŷ                     | Product Type                   | Top Plate Castors  |
| 3                     | Swivel Radius                  | 84                 |
| Į.                    | Temperature Range              | -20 min to +60 max |
| <u>.</u>              | Thread Material                | No                 |
| <u>2</u>              | Total Castor Height            | 108                |
|                       | Tread Width (mm)               | 30                 |
| $\bigcirc$            | Wheel Centre                   | Grey Polypropylene |
| 0                     | Wheel Colour                   | Grey               |
| $\overline{\bigcirc}$ | Wheel Diameter(mm)             | 80                 |
| 0                     | Wheel Material                 | Rubber             |

## Dimensions

Email: sales@rosscastors.co.uk

Ross Handling 1 Tuxford Road Leicester LE4 9TZ