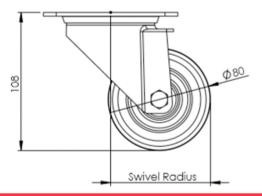

## **Technical Specifications**

| Ş                     | Bearing Type                   | Roller             |
|-----------------------|--------------------------------|--------------------|
| 5                     | Colour                         | No                 |
| 0                     | Hardness of Tread              | 88 shore A         |
| KG                    | Load Capacity (kg)             | 80                 |
|                       | Manufacturer Part No.          | TSZ7 MGR 080/30 P2 |
| Ka 4                  | Max Load Capacity of 4 Castors | 240                |
|                       | Plate Dimension Length (mm)    | 105                |
| 551                   | Plate Dimension Width (mm)     | 85                 |
|                       | Plate Hole Centres Length (mm) | 80                 |
|                       | Plate Hole Centres Width (mm)  | 60                 |
| W.K.                  | Plate Hole Diameter            | 8                  |
| Ŷ                     | Product Type                   | Top Plate Castors  |
| 3                     | Swivel Radius                  | 84                 |
| Į.                    | Temperature Range              | -20 min to +60 max |
| <u>.</u>              | Thread Material                | No                 |
| <u>2</u>              | Total Castor Height            | 108                |
|                       | Tread Width (mm)               | 30                 |
| $\bigcirc$            | Wheel Centre                   | Grey Polypropylene |
| 0                     | Wheel Colour                   | Grey               |
| $\overline{\bigcirc}$ | Wheel Diameter(mm)             | 80                 |
| 0                     | Wheel Material                 | Rubber             |

## Dimensions

Email: sales@rosscastors.co.uk

Ross Handling 1 Tuxford Road Leicester LE4 9TZ