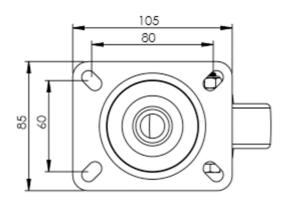

## **Technical Specifications**

| Ş                     | Bearing Type                   | Roller             |
|-----------------------|--------------------------------|--------------------|
| 5                     | Colour                         | No                 |
| 0                     | Hardness of Tread              | 88 shore A         |
| KG                    | Load Capacity (kg)             | 80                 |
|                       | Manufacturer Part No.          | TSZ7 MGR 080/30 P2 |
| Ka 4                  | Max Load Capacity of 4 Castors | 240                |
|                       | Plate Dimension Length (mm)    | 105                |
| 551                   | Plate Dimension Width (mm)     | 85                 |
|                       | Plate Hole Centres Length (mm) | 80                 |
|                       | Plate Hole Centres Width (mm)  | 60                 |
| W.K.                  | Plate Hole Diameter            | 8                  |
| Ŷ                     | Product Type                   | Top Plate Castors  |
| 3                     | Swivel Radius                  | 84                 |
| Į.                    | Temperature Range              | -20 min to +60 max |
| <u>.</u>              | Thread Material                | No                 |
| <u>2</u>              | Total Castor Height            | 108                |
|                       | Tread Width (mm)               | 30                 |
| $\bigcirc$            | Wheel Centre                   | Grey Polypropylene |
| 0                     | Wheel Colour                   | Grey               |
| $\overline{\bigcirc}$ | Wheel Diameter(mm)             | 80                 |
| 0                     | Wheel Material                 | Rubber             |

## Dimensions

Email: sales@rosscastors.co.uk

Ross Handling 1 Tuxford Road Leicester LE4 9TZ