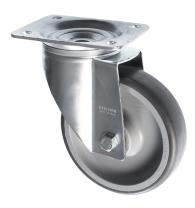

## 80mm Thermoplastic Rubber Castors 80-3360-MGR

This Rubber Caster Wheel is 80mm diameter and made of Thermoplastic Rubber with a bonded on polypropylene wheel centre. This bonded rubber castor can take higher loads compared to a standard rubber wheel and the bonding process prevents tyre shear. With all the benefits of a non marking grey rubber wheel this castor is more competitively priced, hard wearing and longlasting.