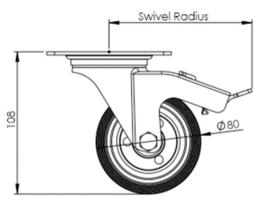

## **Technical Specifications**

| ٥                        | Bearing Type                                                                                 | Roller                         |
|--------------------------|----------------------------------------------------------------------------------------------|--------------------------------|
| 59                       | Colour                                                                                       | No                             |
| 0                        | Hardness of Tread                                                                            | A80                            |
| KG                       | Load Capacity (kg)                                                                           | 50                             |
| KG<br>X4                 | Max Load Capacity of 4 Castors                                                               | 150                            |
| <u>↑</u> •               | Plate Dimension Length (mm)                                                                  | 105                            |
|                          | Plate Dimension Width (mm)                                                                   | 85                             |
|                          | Plate Hole Centres Length (mm)                                                               | 80                             |
|                          | Plate Hole Centres Width (mm)                                                                | 60                             |
| **                       | Plate Hole Diameter                                                                          | 8                              |
| ~                        |                                                                                              |                                |
| ٥                        | Product Type                                                                                 | Top Plate Castors              |
|                          | Product Type Swivel Radius                                                                   | Top Plate Castors              |
| ٥                        | **                                                                                           |                                |
| <b>*</b>                 | Swivel Radius                                                                                | 75                             |
|                          | Swivel Radius Thread Material                                                                | 75<br>No                       |
| ©<br>☑<br><u>I</u><br>☑! | Swivel Radius Thread Material Total Castor Height                                            | 75<br>No<br>108                |
|                          | Swivel Radius Thread Material Total Castor Height Tread Width (mm)                           | 75<br>No<br>108<br>25          |
|                          | Swivel Radius Thread Material Total Castor Height Tread Width (mm) Wheel Centre              | 75<br>No<br>108<br>25<br>Metal |
|                          | Swivel Radius Thread Material Total Castor Height Tread Width (mm) Wheel Centre Wheel Colour | No 108 25 Metal Black          |

## **Dimensions**