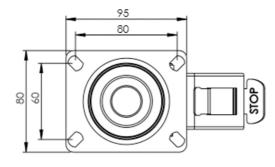

## **Technical Specifications**

| ٥                        | Bearing Type                                                                                 | Roller                         |
|--------------------------|----------------------------------------------------------------------------------------------|--------------------------------|
| 59                       | Colour                                                                                       | No                             |
| 0                        | Hardness of Tread                                                                            | A80                            |
| KG                       | Load Capacity (kg)                                                                           | 50                             |
| KG<br>X4                 | Max Load Capacity of 4 Castors                                                               | 150                            |
| <u>↑</u> •               | Plate Dimension Length (mm)                                                                  | 105                            |
|                          | Plate Dimension Width (mm)                                                                   | 85                             |
|                          | Plate Hole Centres Length (mm)                                                               | 80                             |
|                          | Plate Hole Centres Width (mm)                                                                | 60                             |
| **                       | Plate Hole Diameter                                                                          | 8                              |
| ~                        |                                                                                              |                                |
| ٥                        | Product Type                                                                                 | Top Plate Castors              |
|                          | Product Type Swivel Radius                                                                   | Top Plate Castors              |
| ٥                        | **                                                                                           |                                |
| <b>*</b>                 | Swivel Radius                                                                                | 75                             |
|                          | Swivel Radius Thread Material                                                                | 75<br>No                       |
| ©<br>☑<br><u>I</u><br>☑! | Swivel Radius Thread Material Total Castor Height                                            | 75<br>No<br>108                |
|                          | Swivel Radius Thread Material Total Castor Height Tread Width (mm)                           | 75<br>No<br>108<br>25          |
|                          | Swivel Radius Thread Material Total Castor Height Tread Width (mm) Wheel Centre              | 75<br>No<br>108<br>25<br>Metal |
|                          | Swivel Radius Thread Material Total Castor Height Tread Width (mm) Wheel Centre Wheel Colour | No 108 25 Metal Black          |

## **Dimensions**