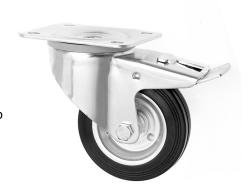

## 80mm Braked Castors with a Black Rubber Wheel and Metal Centre

## 80-3360-MPVR/SWB

This 80mm diameter medium duty castors comes with a foot brake, and a solid rubber wheel. This industrial castor is ideal for a variety of applications, as it has a durable solid black rubber wheel with a zinc plated metal centre. These braked castors have a top plate for easy attachment and can be teamed up with our M8 bolts and M8 nuts! This all round everyday industrial castor not only performs in industrial environments, but also commercial and retail. If you need an industrial braked castor look no further!