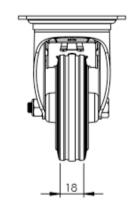

## **Technical Specifications**

| ٥                        | Bearing Type                                                                                 | Roller                         |
|--------------------------|----------------------------------------------------------------------------------------------|--------------------------------|
| 59                       | Colour                                                                                       | No                             |
| 0                        | Hardness of Tread                                                                            | A80                            |
| KG                       | Load Capacity (kg)                                                                           | 50                             |
| KG<br>X4                 | Max Load Capacity of 4 Castors                                                               | 150                            |
| <u>↑</u> •               | Plate Dimension Length (mm)                                                                  | 105                            |
|                          | Plate Dimension Width (mm)                                                                   | 85                             |
|                          | Plate Hole Centres Length (mm)                                                               | 80                             |
|                          | Plate Hole Centres Width (mm)                                                                | 60                             |
| **                       | Plate Hole Diameter                                                                          | 8                              |
| ~                        |                                                                                              |                                |
| ٥                        | Product Type                                                                                 | Top Plate Castors              |
|                          | Product Type Swivel Radius                                                                   | Top Plate Castors              |
| ٥                        | **                                                                                           |                                |
| <b>*</b>                 | Swivel Radius                                                                                | 75                             |
|                          | Swivel Radius Thread Material                                                                | 75<br>No                       |
| ©<br>☑<br><u>I</u><br>☑! | Swivel Radius Thread Material Total Castor Height                                            | 75<br>No<br>108                |
|                          | Swivel Radius Thread Material Total Castor Height Tread Width (mm)                           | 75<br>No<br>108<br>25          |
|                          | Swivel Radius Thread Material Total Castor Height Tread Width (mm) Wheel Centre              | 75<br>No<br>108<br>25<br>Metal |
|                          | Swivel Radius Thread Material Total Castor Height Tread Width (mm) Wheel Centre Wheel Colour | No 108 25 Metal Black          |

## **Dimensions**