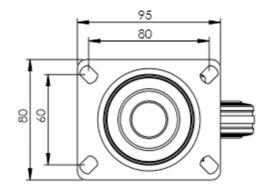

## **Technical Specifications**

|                                    | Bearing Type                                                                                 | Roller                                  |
|------------------------------------|----------------------------------------------------------------------------------------------|-----------------------------------------|
| 59                                 | Colour                                                                                       | No                                      |
| 0                                  | Hardness of Tread                                                                            | A80                                     |
| KG                                 | Load Capacity (kg)                                                                           | 50                                      |
| KG<br>X4                           | Max Load Capacity of 4 Castors                                                               | 150                                     |
| [] ()<br>                          | Plate Dimension Length (mm)                                                                  | 105                                     |
| 231                                | Plate Dimension Width (mm)                                                                   | 85                                      |
|                                    | Plate Hole Centres Length (mm)                                                               | 80                                      |
|                                    | Plate Hole Centres Width (mm)                                                                | 60                                      |
| ***                                | Plate Hole Diameter                                                                          | 8                                       |
| - ~                                |                                                                                              |                                         |
| 0                                  | Product Type                                                                                 | Top Plate Castors                       |
|                                    | Product Type Swivel Radius                                                                   | Top Plate Castors                       |
|                                    |                                                                                              |                                         |
| \$                                 | Swivel Radius                                                                                | 75                                      |
| <u>s</u>                           | Swivel Radius Thread Material                                                                | 75<br>No                                |
| ₹<br>1<br>3                        | Swivel Radius Thread Material Total Castor Height                                            | 75<br>No<br>108                         |
| <u>I</u><br><u>I</u><br><u></u> ₩. | Swivel Radius Thread Material Total Castor Height Tread Width (mm)                           | 75<br>No<br>108<br>25                   |
|                                    | Swivel Radius Thread Material Total Castor Height Tread Width (mm) Wheel Centre              | 75<br>No<br>108<br>25<br>Metal          |
|                                    | Swivel Radius Thread Material Total Castor Height Tread Width (mm) Wheel Centre Wheel Colour | 75<br>No<br>108<br>25<br>Metal<br>Black |

## **Dimensions**