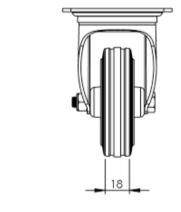

## **Technical Specifications**

|                                    | Bearing Type                                                                                 | Roller                                  |
|------------------------------------|----------------------------------------------------------------------------------------------|-----------------------------------------|
| 59                                 | Colour                                                                                       | No                                      |
| 0                                  | Hardness of Tread                                                                            | A80                                     |
| KG                                 | Load Capacity (kg)                                                                           | 50                                      |
| KG<br>X4                           | Max Load Capacity of 4 Castors                                                               | 150                                     |
| [] ()<br>                          | Plate Dimension Length (mm)                                                                  | 105                                     |
| 231                                | Plate Dimension Width (mm)                                                                   | 85                                      |
|                                    | Plate Hole Centres Length (mm)                                                               | 80                                      |
|                                    | Plate Hole Centres Width (mm)                                                                | 60                                      |
| ***                                | Plate Hole Diameter                                                                          | 8                                       |
| - ~                                |                                                                                              |                                         |
| 0                                  | Product Type                                                                                 | Top Plate Castors                       |
|                                    | Product Type Swivel Radius                                                                   | Top Plate Castors                       |
|                                    |                                                                                              |                                         |
| \$                                 | Swivel Radius                                                                                | 75                                      |
| <u>s</u>                           | Swivel Radius Thread Material                                                                | 75<br>No                                |
| ₹<br>1<br>3                        | Swivel Radius Thread Material Total Castor Height                                            | 75<br>No<br>108                         |
| <u>I</u><br><u>I</u><br><u></u> ₩. | Swivel Radius Thread Material Total Castor Height Tread Width (mm)                           | 75<br>No<br>108<br>25                   |
|                                    | Swivel Radius Thread Material Total Castor Height Tread Width (mm) Wheel Centre              | 75<br>No<br>108<br>25<br>Metal          |
|                                    | Swivel Radius Thread Material Total Castor Height Tread Width (mm) Wheel Centre Wheel Colour | 75<br>No<br>108<br>25<br>Metal<br>Black |

## **Dimensions**