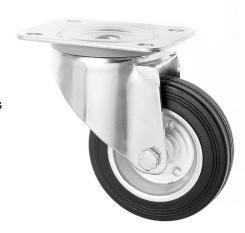

## 80mm Swivel Castors with a Black Rubber Wheel with a Metal Centre

## 80-3360-MPVR

This 80mm diameter medium duty swivel castors with a solid black rubber wheel, has the added durability of having a zinc plated metal centred wheel. These swivel castors, have a square top plate for easy attachment, and can be teamed up with our M8 bolts and nuts to attach to your application. These swivel castors are ideal for a variety of applications, and you can choose from swivel castors, or mix with either Fixed of Braked Castors.