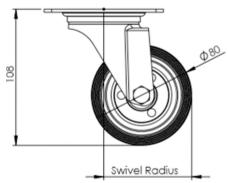

## **Technical Specifications**

|                                    | Bearing Type                                                                                 | Roller                                  |
|------------------------------------|----------------------------------------------------------------------------------------------|-----------------------------------------|
| 59                                 | Colour                                                                                       | No                                      |
| 0                                  | Hardness of Tread                                                                            | A80                                     |
| KG                                 | Load Capacity (kg)                                                                           | 50                                      |
| KG<br>X4                           | Max Load Capacity of 4 Castors                                                               | 150                                     |
| [] ()<br>                          | Plate Dimension Length (mm)                                                                  | 105                                     |
| 231                                | Plate Dimension Width (mm)                                                                   | 85                                      |
|                                    | Plate Hole Centres Length (mm)                                                               | 80                                      |
|                                    | Plate Hole Centres Width (mm)                                                                | 60                                      |
| ***                                | Plate Hole Diameter                                                                          | 8                                       |
| - ~                                |                                                                                              |                                         |
| 0                                  | Product Type                                                                                 | Top Plate Castors                       |
|                                    | Product Type Swivel Radius                                                                   | Top Plate Castors                       |
|                                    |                                                                                              |                                         |
| \$                                 | Swivel Radius                                                                                | 75                                      |
| <u>s</u>                           | Swivel Radius Thread Material                                                                | 75<br>No                                |
| ₹<br>1<br>3                        | Swivel Radius Thread Material Total Castor Height                                            | 75<br>No<br>108                         |
| <u>I</u><br><u>I</u><br><u></u> ₩. | Swivel Radius Thread Material Total Castor Height Tread Width (mm)                           | 75<br>No<br>108<br>25                   |
|                                    | Swivel Radius Thread Material Total Castor Height Tread Width (mm) Wheel Centre              | 75<br>No<br>108<br>25<br>Metal          |
|                                    | Swivel Radius Thread Material Total Castor Height Tread Width (mm) Wheel Centre Wheel Colour | 75<br>No<br>108<br>25<br>Metal<br>Black |

## **Dimensions**