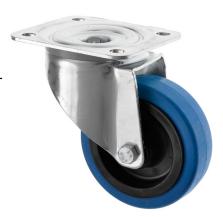

## Blue Rubber Castor Non Marking Elasticated 80mm

## 80-3360-RNB

These heavy duty rubber castors 80mm non marking elastic rubber wheel overall height 108mm, load rating 150kgs per castor wheel, 4 x M8 Bolt Fitting Plate. These blue rubber castor frames made of a zinc plated housing which ensures the castors are robust enough and suitable for a variety of environments. The castors, with the non marking blue rubber wheel, are suitable for trolleys, equipment and general purposes. The non marking blue rubber wheel with roller bearings means the castor is easy,quiet to move, and will not mark the floor and will carry significant loads.