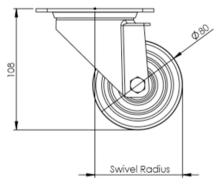

## 80-3360-RNB

These heavy duty rubber castors 80mm non marking elastic rubber wheel overall height 108mm, load rating 150kgs per castor wheel, 4 x M8 Bolt Fitting Plate. These blue rubber castor frames made of a zinc plated housing which ensures the castors are robust enough and suitable for a variety of environments. The castors, with the non marking blue rubber wheel, are suitable for trolleys, equipment and general purposes. The non marking blue rubber wheel with roller bearings means the castor is easy,quiet to move, and will not mark the floor and will carry significant loads.

## **Technical Specifications**

|             | Bearing Type                      | Roller                 |
|-------------|-----------------------------------|------------------------|
| <b>53</b>   | Colour                            | Blue                   |
| 0           | Hardness of Tread                 | A70                    |
| KG          | Load Capacity (kg)                | 150                    |
|             | Manufacturer Part No.             | TSZ7 NER 80/35 P2 5017 |
| KG<br>X4    | Max Load Capacity of 4 Castors    | 450                    |
|             | Plate Dimension Length (mm)       | 105                    |
|             | Plate Dimension Width (mm)        | 85                     |
|             | Plate Hole Centres Length (mm)    | 80/77                  |
|             | Plate Hole Centres Width (mm)     | 60                     |
| **          | Plate Hole Diameter               | 8                      |
| ٥           | Product Type                      | Top Plate Castors      |
| 2           | Swivel Radius                     | 84                     |
| Į.          | Temperature Range                 | -20 min to +80 max     |
| 1           | Thread Material                   | No                     |
| <u>w</u>    | Total Castor Height               | 108                    |
| <b>.</b> ₽. | Tread Width (mm)                  | 36                     |
| <b>(S)</b>  | Wheel Centre                      | Black Polypropylene    |
| 0           | Wheel Colour                      | Blue                   |
| _           |                                   |                        |
| $\odot$     | Wheel Diameter(mm)                | 80                     |
| <u>O</u> !  | Wheel Diameter(mm) Wheel Material | 80<br>Rubber           |

## **Dimensions**