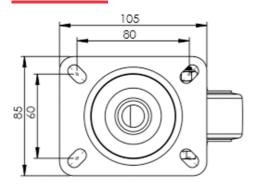

## **Technical Specifications**

|             | Bearing Type                      | Roller                 |
|-------------|-----------------------------------|------------------------|
| <b>53</b>   | Colour                            | Blue                   |
| 0           | Hardness of Tread                 | A70                    |
| KG          | Load Capacity (kg)                | 150                    |
|             | Manufacturer Part No.             | TSZ7 NER 80/35 P2 5017 |
| KG<br>X4    | Max Load Capacity of 4 Castors    | 450                    |
|             | Plate Dimension Length (mm)       | 105                    |
|             | Plate Dimension Width (mm)        | 85                     |
|             | Plate Hole Centres Length (mm)    | 80/77                  |
|             | Plate Hole Centres Width (mm)     | 60                     |
| **          | Plate Hole Diameter               | 8                      |
| ٥           | Product Type                      | Top Plate Castors      |
| 2           | Swivel Radius                     | 84                     |
| Į.          | Temperature Range                 | -20 min to +80 max     |
| 1           | Thread Material                   | No                     |
| <u>w</u>    | Total Castor Height               | 108                    |
| <b>.</b> ₽. | Tread Width (mm)                  | 36                     |
| <b>(S)</b>  | Wheel Centre                      | Black Polypropylene    |
| 0           | Wheel Colour                      | Blue                   |
| _           |                                   |                        |
| $\odot$     | Wheel Diameter(mm)                | 80                     |
| <u>O</u> !  | Wheel Diameter(mm) Wheel Material | 80<br>Rubber           |

## **Dimensions**