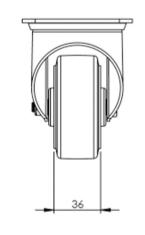

## **Technical Specifications**

|             | Bearing Type                      | Roller                 |
|-------------|-----------------------------------|------------------------|
| <b>53</b>   | Colour                            | Blue                   |
| 0           | Hardness of Tread                 | A70                    |
| KG          | Load Capacity (kg)                | 150                    |
|             | Manufacturer Part No.             | TSZ7 NER 80/35 P2 5017 |
| KG<br>X4    | Max Load Capacity of 4 Castors    | 450                    |
|             | Plate Dimension Length (mm)       | 105                    |
|             | Plate Dimension Width (mm)        | 85                     |
|             | Plate Hole Centres Length (mm)    | 80/77                  |
|             | Plate Hole Centres Width (mm)     | 60                     |
| **          | Plate Hole Diameter               | 8                      |
| ٥           | Product Type                      | Top Plate Castors      |
| 2           | Swivel Radius                     | 84                     |
| Į.          | Temperature Range                 | -20 min to +80 max     |
| 1           | Thread Material                   | No                     |
| <u>w</u>    | Total Castor Height               | 108                    |
| <b>.</b> ₽. | Tread Width (mm)                  | 36                     |
| <b>(S)</b>  | Wheel Centre                      | Black Polypropylene    |
| 0           | Wheel Colour                      | Blue                   |
| _           |                                   |                        |
| $\odot$     | Wheel Diameter(mm)                | 80                     |
| <u>O</u> !  | Wheel Diameter(mm) Wheel Material | 80<br>Rubber           |

## **Dimensions**