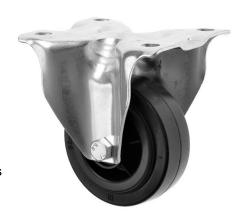

## 80mm Fixed Castor Grey Rubber Wheel

80-3368-GVR

This 80mm fixed castor is made of a zinc plated housing which ensures the castor is robust enough and suitable for a variety of environments. The fixed castor, with the non marking grey rubber wheel, is suitable for trolleys, equipment and general purposes. The non marking grey rubber wheel with roller bearings means the castor is quiet to move, will not mark the floor. Fixed castors can be teamed up with swiveling and braked castors for maximum control when moving.