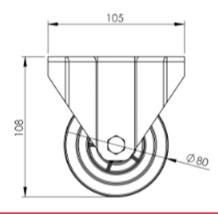

## **Technical Specifications**

| ٥              | Bearing Type                                                      | Roller                                   |
|----------------|-------------------------------------------------------------------|------------------------------------------|
| 50             | Colour                                                            | No                                       |
| 0              | Hardness of Tread                                                 | A80                                      |
| KG             | Load Capacity (kg)                                                | 70                                       |
| KG<br>X4       | Max Load Capacity of 4 Castors                                    | 210                                      |
|                | Plate Dimension Length (mm)                                       | 99                                       |
|                | Plate Dimension Width (mm)                                        | 85                                       |
|                | Plate Hole Centres Length (mm)                                    | 80/77                                    |
|                | Plate Hole Centres Width (mm)                                     | 60                                       |
| *X             | Plate Hole Diameter                                               | 8                                        |
|                | Product Type                                                      | Top Plate Castors                        |
| 1              | Temperature Range                                                 | -20 min to +80 max                       |
| 1              |                                                                   |                                          |
|                | Thread Material                                                   | No                                       |
| <u>@</u> ]     | Thread Material  Total Castor Height                              | No<br>108                                |
|                |                                                                   |                                          |
| <u>&amp;</u> ] | Total Castor Height                                               | 108                                      |
| <b></b>        | Total Castor Height Tread Width (mm)                              | 108                                      |
| <b></b>        | Total Castor Height Tread Width (mm) Wheel Centre                 | 108<br>27<br>Black Polypropylene         |
| <b></b>        | Total Castor Height  Tread Width (mm)  Wheel Centre  Wheel Colour | 108<br>27<br>Black Polypropylene<br>Grey |

## **Dimensions**