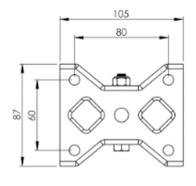

## **Technical Specifications**

| ٥              | Bearing Type                                                      | Roller                                   |
|----------------|-------------------------------------------------------------------|------------------------------------------|
| 50             | Colour                                                            | No                                       |
| 0              | Hardness of Tread                                                 | A80                                      |
| KG             | Load Capacity (kg)                                                | 70                                       |
| KG<br>X4       | Max Load Capacity of 4 Castors                                    | 210                                      |
|                | Plate Dimension Length (mm)                                       | 99                                       |
|                | Plate Dimension Width (mm)                                        | 85                                       |
|                | Plate Hole Centres Length (mm)                                    | 80/77                                    |
|                | Plate Hole Centres Width (mm)                                     | 60                                       |
| *X             | Plate Hole Diameter                                               | 8                                        |
|                | Product Type                                                      | Top Plate Castors                        |
| 1              | Temperature Range                                                 | -20 min to +80 max                       |
| 1              |                                                                   |                                          |
|                | Thread Material                                                   | No                                       |
| <u>@</u> ]     | Thread Material  Total Castor Height                              | No<br>108                                |
|                |                                                                   |                                          |
| <u>&amp;</u> ] | Total Castor Height                                               | 108                                      |
| <b></b>        | Total Castor Height Tread Width (mm)                              | 108                                      |
| <b></b>        | Total Castor Height Tread Width (mm) Wheel Centre                 | 108<br>27<br>Black Polypropylene         |
| <b></b>        | Total Castor Height  Tread Width (mm)  Wheel Centre  Wheel Colour | 108<br>27<br>Black Polypropylene<br>Grey |

## **Dimensions**