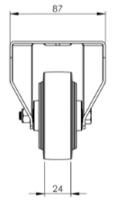

## **Technical Specifications**

| ٥              | Bearing Type                                                      | Roller                                   |
|----------------|-------------------------------------------------------------------|------------------------------------------|
| 50             | Colour                                                            | No                                       |
| 0              | Hardness of Tread                                                 | A80                                      |
| KG             | Load Capacity (kg)                                                | 70                                       |
| KG<br>X4       | Max Load Capacity of 4 Castors                                    | 210                                      |
|                | Plate Dimension Length (mm)                                       | 99                                       |
|                | Plate Dimension Width (mm)                                        | 85                                       |
|                | Plate Hole Centres Length (mm)                                    | 80/77                                    |
|                | Plate Hole Centres Width (mm)                                     | 60                                       |
| *X             | Plate Hole Diameter                                               | 8                                        |
|                | Product Type                                                      | Top Plate Castors                        |
| 1              | Temperature Range                                                 | -20 min to +80 max                       |
| 1              |                                                                   |                                          |
|                | Thread Material                                                   | No                                       |
| <u>@</u> ]     | Thread Material  Total Castor Height                              | No<br>108                                |
|                |                                                                   |                                          |
| <u>&amp;</u> ] | Total Castor Height                                               | 108                                      |
| <b></b>        | Total Castor Height Tread Width (mm)                              | 108                                      |
| <b></b>        | Total Castor Height Tread Width (mm) Wheel Centre                 | 108<br>27<br>Black Polypropylene         |
| <b></b>        | Total Castor Height  Tread Width (mm)  Wheel Centre  Wheel Colour | 108<br>27<br>Black Polypropylene<br>Grey |

## **Dimensions**