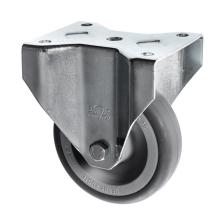

## 80mm Thermoplastic Rubber Wheel Fixed Castors

80-3368-MGR

This Fixed Rubber Caster Wheel is 80mm diameter and made of Thermoplastic Rubber with a bonded on polypropylene wheel centre. This bonded rubber castor can take higher loads compared to a standard rubber wheel and the bonding process prevents tyre shear. With all the benefits of a non marking grey rubber wheel this castor is more competitively priced, hard wearing and longlasting.