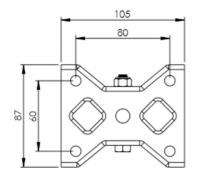

## **Technical Specifications**

|                | Bearing Type                   | Roller                |
|----------------|--------------------------------|-----------------------|
| 59             | Colour                         | No                    |
| 0              | Hardness of Tread              | 88 shore A            |
| KG             | Load Capacity (kg)             | 80                    |
|                | Manufacturer Part No.          | TSZ7 MGR 080/30 P2 FA |
| KG<br>X4       | Max Load Capacity of 4 Castors | 240                   |
|                | Plate Dimension Length (mm)    | 105                   |
| 2 3            | Plate Dimension Width (mm)     | 85                    |
|                | Plate Hole Centres Length (mm) | 80                    |
|                | Plate Hole Centres Width (mm)  | 60                    |
| N. C.          | Plate Hole Diameter            | 8                     |
| ٥              | Product Type                   | Top Plate Castors     |
| Į.             | Temperature Range              | -20 min to +60 max    |
| 1              | Thread Material                | No                    |
| <u>&amp;</u> ] | Total Castor Height            | 108                   |
| <b>.</b> ₩     | Tread Width (mm)               | 30                    |
| <b>(S)</b>     | Wheel Centre                   | Grey Polypropylene    |
| 0              | Wheel Colour                   | Grey                  |
| <u></u>        | Wheel Diameter(mm)             | 80                    |
| 0              | Wheel Material                 | Rubber                |
|                |                                |                       |

## **Dimensions**