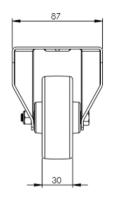

## **Technical Specifications**

|                | Bearing Type                   | Roller                |
|----------------|--------------------------------|-----------------------|
| 59             | Colour                         | No                    |
| 0              | Hardness of Tread              | 88 shore A            |
| KG             | Load Capacity (kg)             | 80                    |
|                | Manufacturer Part No.          | TSZ7 MGR 080/30 P2 FA |
| KG<br>X4       | Max Load Capacity of 4 Castors | 240                   |
|                | Plate Dimension Length (mm)    | 105                   |
| 2 3            | Plate Dimension Width (mm)     | 85                    |
|                | Plate Hole Centres Length (mm) | 80                    |
|                | Plate Hole Centres Width (mm)  | 60                    |
| N. C.          | Plate Hole Diameter            | 8                     |
| ٥              | Product Type                   | Top Plate Castors     |
| Į.             | Temperature Range              | -20 min to +60 max    |
| 1              | Thread Material                | No                    |
| <u>&amp;</u> ] | Total Castor Height            | 108                   |
| <b>.</b> ₩     | Tread Width (mm)               | 30                    |
| <b>(S)</b>     | Wheel Centre                   | Grey Polypropylene    |
| 0              | Wheel Colour                   | Grey                  |
| <u></u>        | Wheel Diameter(mm)             | 80                    |
| 0              | Wheel Material                 | Rubber                |
|                |                                |                       |

## **Dimensions**