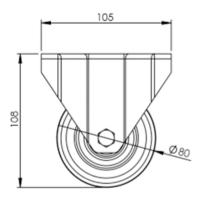

## **Technical Specifications**

|                | Bearing Type                   | Roller                |
|----------------|--------------------------------|-----------------------|
| 59             | Colour                         | No                    |
| 0              | Hardness of Tread              | 88 shore A            |
| KG             | Load Capacity (kg)             | 80                    |
|                | Manufacturer Part No.          | TSZ7 MGR 080/30 P2 FA |
| KG<br>X4       | Max Load Capacity of 4 Castors | 240                   |
|                | Plate Dimension Length (mm)    | 105                   |
| 2 3            | Plate Dimension Width (mm)     | 85                    |
|                | Plate Hole Centres Length (mm) | 80                    |
|                | Plate Hole Centres Width (mm)  | 60                    |
| N. C.          | Plate Hole Diameter            | 8                     |
| ٥              | Product Type                   | Top Plate Castors     |
| Į.             | Temperature Range              | -20 min to +60 max    |
| 1              | Thread Material                | No                    |
| <u>&amp;</u> ] | Total Castor Height            | 108                   |
| <b>.</b> ₩     | Tread Width (mm)               | 30                    |
| <b>(S)</b>     | Wheel Centre                   | Grey Polypropylene    |
| 0              | Wheel Colour                   | Grey                  |
| <u></u>        | Wheel Diameter(mm)             | 80                    |
| 0              | Wheel Material                 | Rubber                |
|                |                                |                       |

## **Dimensions**