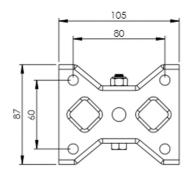

## **Technical Specifications**

|                                         | Bearing Type                   | Roller                    |
|-----------------------------------------|--------------------------------|---------------------------|
| 59                                      | Colour                         | No                        |
| 0                                       | Hardness of Tread              | A70                       |
| KG                                      | Load Capacity (kg)             | 150                       |
|                                         | Manufacturer Part No.          | TSZ7 NER 80/35 P2 FA 5017 |
| KG<br>X4                                | Max Load Capacity of 4 Castors | 450                       |
| ( ) ( ) ( ) ( ) ( ) ( ) ( ) ( ) ( ) ( ) | Plate Dimension Length (mm)    | 99                        |
| 231                                     | Plate Dimension Width (mm)     | 85                        |
|                                         | Plate Hole Centres Length (mm) | 80/77                     |
|                                         | Plate Hole Centres Width (mm)  | 60                        |
| **************************************  | Plate Hole Diameter            | 8                         |
|                                         | Product Type                   | Top Plate Castors         |
|                                         | Temperature Range              | -20 min to +80 max        |
| 1                                       | Thread Material                | No                        |
| <u>&amp;</u> ]                          | Total Castor Height            | 108                       |
| .P.                                     | Tread Width (mm)               | 36                        |
| <b>(S)</b>                              | Wheel Centre                   | Black Polypropylene       |
| 0                                       | Wheel Colour                   | Blue                      |
| $\overline{\odot}$                      | Wheel Diameter(mm)             | 80                        |
| 0                                       | Wheel Material                 | Rubber                    |
|                                         |                                |                           |

## **Dimensions**