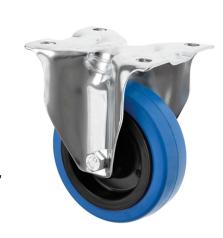

## 80mm Fixed Non Marking Blue Rubber Castors 150kg Capacity

80-3368-RNB

This 80mm industrial caster is made of a zinc plated housing which ensures the castors is robust enough and suitable for a variety of environments. This fixed castor with a non marking blue rubber wheel, is suitable for trolleys, equipment and general purposes. The non marking blue rubber wheel with roller bearings means the caster wheel is quiet to move, will not mark the floor and will carry significant loads. Our fixed casters can be teamed up with swivel and braked castors for maximum control when moving.