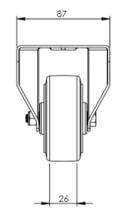

## **Technical Specifications**

|                                         | Bearing Type                   | Roller                    |
|-----------------------------------------|--------------------------------|---------------------------|
| 59                                      | Colour                         | No                        |
| 0                                       | Hardness of Tread              | A70                       |
| KG                                      | Load Capacity (kg)             | 150                       |
|                                         | Manufacturer Part No.          | TSZ7 NER 80/35 P2 FA 5017 |
| KG<br>X4                                | Max Load Capacity of 4 Castors | 450                       |
| ( ) ( ) ( ) ( ) ( ) ( ) ( ) ( ) ( ) ( ) | Plate Dimension Length (mm)    | 99                        |
| 231                                     | Plate Dimension Width (mm)     | 85                        |
|                                         | Plate Hole Centres Length (mm) | 80/77                     |
|                                         | Plate Hole Centres Width (mm)  | 60                        |
| **************************************  | Plate Hole Diameter            | 8                         |
|                                         | Product Type                   | Top Plate Castors         |
|                                         | Temperature Range              | -20 min to +80 max        |
| 1                                       | Thread Material                | No                        |
| <u>&amp;</u> ]                          | Total Castor Height            | 108                       |
| .P.                                     | Tread Width (mm)               | 36                        |
| <b>(S)</b>                              | Wheel Centre                   | Black Polypropylene       |
| 0                                       | Wheel Colour                   | Blue                      |
| $\overline{\odot}$                      | Wheel Diameter(mm)             | 80                        |
| 0                                       | Wheel Material                 | Rubber                    |
|                                         |                                |                           |

## **Dimensions**