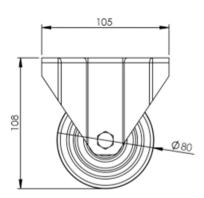

## **Technical Specifications**

|                                         | Bearing Type                   | Roller                    |
|-----------------------------------------|--------------------------------|---------------------------|
| 59                                      | Colour                         | No                        |
| 0                                       | Hardness of Tread              | A70                       |
| KG                                      | Load Capacity (kg)             | 150                       |
|                                         | Manufacturer Part No.          | TSZ7 NER 80/35 P2 FA 5017 |
| KG<br>X4                                | Max Load Capacity of 4 Castors | 450                       |
| ( ) ( ) ( ) ( ) ( ) ( ) ( ) ( ) ( ) ( ) | Plate Dimension Length (mm)    | 99                        |
| 231                                     | Plate Dimension Width (mm)     | 85                        |
|                                         | Plate Hole Centres Length (mm) | 80/77                     |
|                                         | Plate Hole Centres Width (mm)  | 60                        |
| **************************************  | Plate Hole Diameter            | 8                         |
|                                         | Product Type                   | Top Plate Castors         |
|                                         | Temperature Range              | -20 min to +80 max        |
| 1                                       | Thread Material                | No                        |
| <u>&amp;</u> ]                          | Total Castor Height            | 108                       |
| .P.                                     | Tread Width (mm)               | 36                        |
| <b>(S)</b>                              | Wheel Centre                   | Black Polypropylene       |
| 0                                       | Wheel Colour                   | Blue                      |
| $\overline{\odot}$                      | Wheel Diameter(mm)             | 80                        |
| 0                                       | Wheel Material                 | Rubber                    |
|                                         |                                |                           |

## **Dimensions**