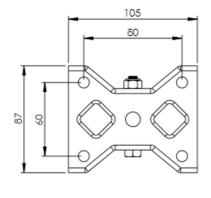

## **Technical Specifications**

| ٥                  | Bearing Type                                                      | Plain                                      |
|--------------------|-------------------------------------------------------------------|--------------------------------------------|
| 50                 | Colour                                                            | No                                         |
| 0                  | Hardness of Tread                                                 | D85                                        |
| KG                 | Load Capacity (kg)                                                | 100                                        |
| KG<br>X4           | Max Load Capacity of 4 Castors                                    | 300                                        |
|                    | Plate Dimension Length (mm)                                       | 99                                         |
|                    | Plate Dimension Width (mm)                                        | 85                                         |
|                    | Plate Hole Centres Length (mm)                                    | 80                                         |
|                    | Plate Hole Centres Width (mm)                                     | 60                                         |
| W.                 | Plate Hole Diameter                                               | 8                                          |
|                    | Product Type                                                      | Top Plate Castors                          |
| Į.                 | Temperature Range                                                 | -40 min to + 280 max                       |
| · ·                |                                                                   |                                            |
| 1                  | Thread Material                                                   | No                                         |
|                    | Thread Material  Total Castor Height                              | No<br>108                                  |
| <u>I</u>           |                                                                   |                                            |
| <u>a</u> i         | Total Castor Height                                               | 108                                        |
| 1<br>3<br>1<br>.P. | Total Castor Height Tread Width (mm)                              | 108                                        |
| 1<br>3<br>1<br>.P. | Total Castor Height Tread Width (mm) Wheel Centre                 | 108<br>35<br>Black Phenolic Resin          |
|                    | Total Castor Height  Tread Width (mm)  Wheel Centre  Wheel Colour | 108<br>35<br>Black Phenolic Resin<br>Black |

## **Dimensions**