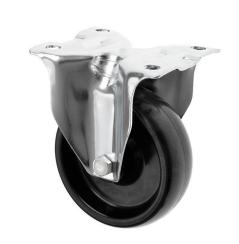

## 80mm Fixed High Temperature Castor with Phenolic Resin Wheel

80-3368-TH

This 80mm medium duty fixed top plate castors with a termotex phenolic resin wheel suitable for medium/heavy duty applications, medical equipment, catering equipment and food manufacturing trolleys. The zinc plated castors are strong and durable and the termotex phenolic resin wheels are resistant to temperatures from -40C to +280C maximum.

## **Technical Specifications**

| ٥                  | Bearing Type                                                      | Plain                                      |
|--------------------|-------------------------------------------------------------------|--------------------------------------------|
| 50                 | Colour                                                            | No                                         |
| 0                  | Hardness of Tread                                                 | D85                                        |
| KG                 | Load Capacity (kg)                                                | 100                                        |
| KG<br>X4           | Max Load Capacity of 4 Castors                                    | 300                                        |
|                    | Plate Dimension Length (mm)                                       | 99                                         |
|                    | Plate Dimension Width (mm)                                        | 85                                         |
|                    | Plate Hole Centres Length (mm)                                    | 80                                         |
|                    | Plate Hole Centres Width (mm)                                     | 60                                         |
| W.                 | Plate Hole Diameter                                               | 8                                          |
|                    | Product Type                                                      | Top Plate Castors                          |
| Į.                 | Temperature Range                                                 | -40 min to + 280 max                       |
| · ·                |                                                                   |                                            |
| 1                  | Thread Material                                                   | No                                         |
|                    | Thread Material  Total Castor Height                              | No<br>108                                  |
| <u>I</u>           |                                                                   |                                            |
| <u>a</u> i         | Total Castor Height                                               | 108                                        |
| 1<br>3<br>1<br>.P. | Total Castor Height Tread Width (mm)                              | 108                                        |
| 1<br>3<br>1<br>.P. | Total Castor Height Tread Width (mm) Wheel Centre                 | 108<br>35<br>Black Phenolic Resin          |
|                    | Total Castor Height  Tread Width (mm)  Wheel Centre  Wheel Colour | 108<br>35<br>Black Phenolic Resin<br>Black |