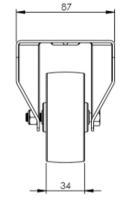

## **Technical Specifications**

| ٥                  | Bearing Type                                                      | Plain                                      |
|--------------------|-------------------------------------------------------------------|--------------------------------------------|
| 50                 | Colour                                                            | No                                         |
| 0                  | Hardness of Tread                                                 | D85                                        |
| KG                 | Load Capacity (kg)                                                | 100                                        |
| KG<br>X4           | Max Load Capacity of 4 Castors                                    | 300                                        |
|                    | Plate Dimension Length (mm)                                       | 99                                         |
|                    | Plate Dimension Width (mm)                                        | 85                                         |
|                    | Plate Hole Centres Length (mm)                                    | 80                                         |
|                    | Plate Hole Centres Width (mm)                                     | 60                                         |
| W.                 | Plate Hole Diameter                                               | 8                                          |
|                    | Product Type                                                      | Top Plate Castors                          |
| Į.                 | Temperature Range                                                 | -40 min to + 280 max                       |
| · ·                |                                                                   |                                            |
| 1                  | Thread Material                                                   | No                                         |
|                    | Thread Material  Total Castor Height                              | No<br>108                                  |
| <u>I</u>           |                                                                   |                                            |
| <u>a</u> i         | Total Castor Height                                               | 108                                        |
| 1<br>3<br>1<br>.P. | Total Castor Height Tread Width (mm)                              | 108                                        |
| 1<br>3<br>1<br>.P. | Total Castor Height Tread Width (mm) Wheel Centre                 | 108<br>35<br>Black Phenolic Resin          |
|                    | Total Castor Height  Tread Width (mm)  Wheel Centre  Wheel Colour | 108<br>35<br>Black Phenolic Resin<br>Black |

## **Dimensions**