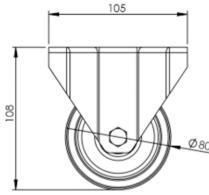

## **Technical Specifications**

| ٥                  | Bearing Type                                                      | Plain                                      |
|--------------------|-------------------------------------------------------------------|--------------------------------------------|
| 50                 | Colour                                                            | No                                         |
| 0                  | Hardness of Tread                                                 | D85                                        |
| KG                 | Load Capacity (kg)                                                | 100                                        |
| KG<br>X4           | Max Load Capacity of 4 Castors                                    | 300                                        |
|                    | Plate Dimension Length (mm)                                       | 99                                         |
|                    | Plate Dimension Width (mm)                                        | 85                                         |
|                    | Plate Hole Centres Length (mm)                                    | 80                                         |
|                    | Plate Hole Centres Width (mm)                                     | 60                                         |
| W.                 | Plate Hole Diameter                                               | 8                                          |
|                    | Product Type                                                      | Top Plate Castors                          |
| Į.                 | Temperature Range                                                 | -40 min to + 280 max                       |
| · ·                |                                                                   |                                            |
| 1                  | Thread Material                                                   | No                                         |
|                    | Thread Material  Total Castor Height                              | No<br>108                                  |
| <u>I</u>           |                                                                   |                                            |
| <u>a</u> i         | Total Castor Height                                               | 108                                        |
| 1<br>3<br>1<br>.P. | Total Castor Height Tread Width (mm)                              | 108                                        |
| 1<br>3<br>1<br>.P. | Total Castor Height Tread Width (mm) Wheel Centre                 | 108<br>35<br>Black Phenolic Resin          |
|                    | Total Castor Height  Tread Width (mm)  Wheel Centre  Wheel Colour | 108<br>35<br>Black Phenolic Resin<br>Black |

## **Dimensions**