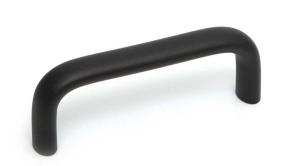

# Black Aluminium Bridge Handle 142mm x M6 Thread

### **AHBM6142**

A combination of cast aluminium construction, machined threads and matt black, powder coated finish ensure the handle maintains an exceptional balance between durability and low weight.

This is a popular handle in industrial settings. It is well suited to demanding environments and long, repeated use. It is often specified on processing and packaging equipment, on guard and drawers on heavy machinery, and inside construction equipment.