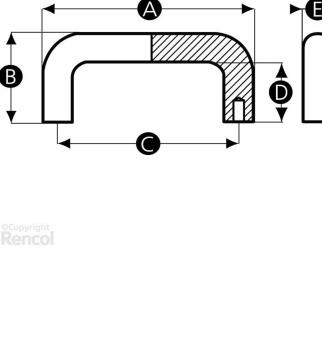

## Black Colour Al Height (mm) 51 142 Length (mm) Product Type simple Thread Size (D1) M6 Thread Length (L) (mm) 37 Handle Width (mm) 20 128 DIstance Between Fixing Centres (mm)

#### **Dimensions**