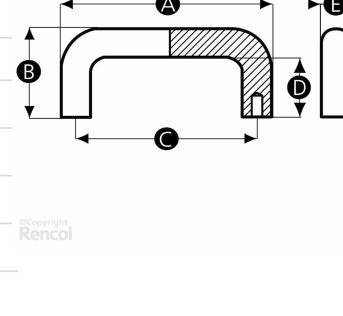

# Black Colour Al Height (mm) 53 Cength (mm) 129 Product Type simple Thread Size (D1) M8 Thread Length (L) (mm) 36 Handle Width (mm) 26 112 Distance Between Fixing Centres (mm)

#### **Dimensions**