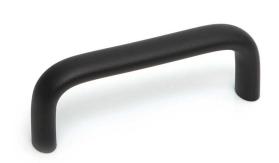

## Black Aluminium Bridge Handle 129mm x M8 Thread

### **AHBM8129**

A combination of cast aluminium construction, machined threads and matt black, powder coated finish ensure the handle maintains an exceptional balance between durability and low weight.

This is a popular handle in industrial settings. It is well suited to demanding environments and long, repeated use. It is often specified on processing and packaging equipment, on guard and drawers on heavy machinery, and inside construction equipment.