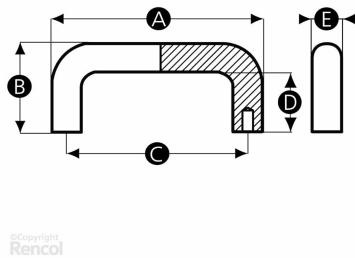

## **Technical Specifications**

|   |                                      | Si critor Back |
|---|--------------------------------------|----------------|
|   | Colour                               | Black          |
| B | ⊠l Height (mm)                       | 57             |
| A | ntength (mm)                         | 178            |
|   | Product Type                         | simple         |
|   | Thread Size (D1)                     | M8             |
| D | Thread Length (L) (mm)               | 39             |
| 8 | Handle Width (mm)                    | 26             |
| 0 | Distance Between Fixing Centres (mm) | 160            |
|   |                                      |                |

## **Dimensions**

www.rosscastors.co.uk