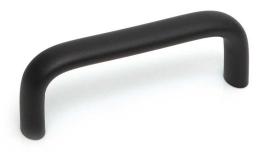

## Black Aluminium Bridge Handle 178mm x M8 Thread AHBM8178

A combination of cast aluminium construction, machined threads and matt black, powder coated finish ensure the handle maintains an exceptional balance between durability and low weight.

This is a popular handle in industrial settings. It is well suited to demanding environments and long, repeated use. It is often specified on processing and packaging equipment, on guard and drawers on heavy machinery, and inside construction equipment.